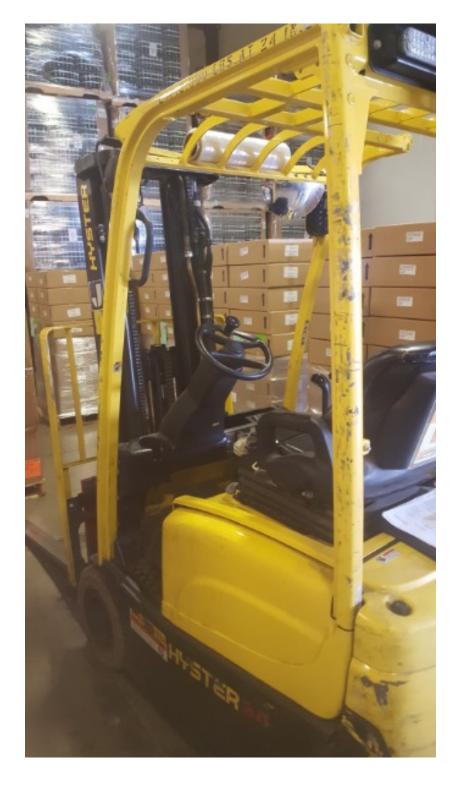

## **CONDITION REPORT - ELECTRIC**

| Manufacturer                                                  | Model                     | Year | Serial Number             |         |  |
|---------------------------------------------------------------|---------------------------|------|---------------------------|---------|--|
| HYSTER COMPANY                                                | J30XNT                    | 2013 | K160N03319L               |         |  |
|                                                               |                           |      |                           |         |  |
| Mast                                                          | 3 Stage FFL (Triplex)     |      | Hours                     | 5654    |  |
| Mast Height Lowered                                           | 82                        |      | Voltage                   | 36 Volt |  |
| Mast Height Raised                                            | 187                       |      | Attachment                | None    |  |
| Hydraulic Control Valve                                       | 3-Function                |      | Directional Control       |         |  |
| Capacity                                                      | 3000                      |      | Tires                     | Cushion |  |
| Mast Condition                                                |                           |      | Steering Pump Condition   |         |  |
| Mast Comments                                                 |                           |      | Steering Pump Comments    |         |  |
| Lift Cylinder Condition                                       |                           |      | Hydraulic Pump Condition  |         |  |
| Lift Cylinder Comments                                        |                           |      | Hydraulic Pump Comments   |         |  |
| Tilt Cylinder Condition                                       |                           |      | Hydraulic Motor Condition |         |  |
| Tilt Cylinder Comments                                        |                           |      | Hydraulic Motor Comments  |         |  |
| Carriage Condition                                            |                           |      | Control System Condition  |         |  |
| Carriage Comments                                             |                           |      | Control System Comments   |         |  |
| Load Backrest Condition                                       |                           |      |                           |         |  |
| Load Backrest Comments                                        |                           |      | Drive Motor Condition     |         |  |
| Forks Condition                                               |                           |      | Drive Motor Comments      |         |  |
| Forks Comments                                                |                           |      | Differential Condition    |         |  |
| Torks Comments                                                |                           |      | Differential Comments     |         |  |
| Overhead Guard Condition                                      |                           |      | Drive Tires % Remaining   | 50      |  |
| Overhead Guard Comments                                       |                           |      | Drive Tires Condition     | Chunked |  |
| Overnead Guard Comments                                       |                           |      | Steer Tires % Remaining   | 60      |  |
| Seat Condition                                                | Damagad                   |      | Steer Tires Condition     | 60      |  |
| Seat Condition Seat Comments                                  | Damaged                   |      | Steer Axle Condition      |         |  |
| Seat Comments                                                 | Cushion needs replacement |      |                           |         |  |
| Concret Annagement Condition                                  |                           |      | Steer Axle Comments       |         |  |
| General Appearance Condition                                  |                           |      | Brakes Condition          |         |  |
| General Appearance Comments                                   |                           |      | Brakes Comments           |         |  |
| General Comments                                              |                           |      | Battery Present           | Yes     |  |
| Backup Alarm doesn't work2. Seat cushion needs to be replaced |                           |      | Charger Present           | No      |  |
|                                                               |                           |      | Electrical Condition      |         |  |
|                                                               |                           |      | Electrical Comments       |         |  |
|                                                               |                           |      |                           |         |  |
|                                                               |                           |      |                           |         |  |
|                                                               |                           |      |                           |         |  |
|                                                               |                           |      |                           |         |  |
|                                                               |                           |      |                           |         |  |
|                                                               |                           |      |                           |         |  |
|                                                               |                           |      |                           |         |  |
|                                                               |                           |      |                           |         |  |