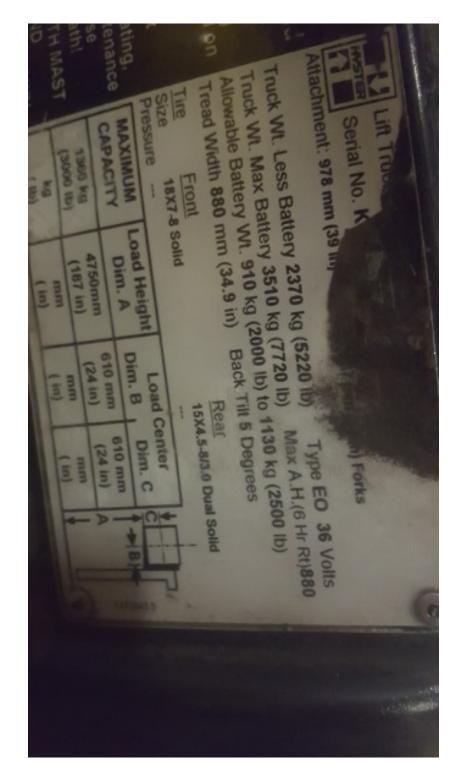

## **CONDITION REPORT - ELECTRIC**

| Manufacturer                                                  | Model                     | Year | Serial Number             |         |  |
|---------------------------------------------------------------|---------------------------|------|---------------------------|---------|--|
| HYSTER COMPANY                                                | J30XNT                    | 2013 | K160N03319L               |         |  |
|                                                               |                           |      |                           |         |  |
| Mast                                                          | 3 Stage FFL (Triplex)     |      | Hours                     | 5654    |  |
| Mast Height Lowered                                           | 82                        |      | Voltage                   | 36 Volt |  |
| Mast Height Raised                                            | 187                       |      | Attachment                | None    |  |
| Hydraulic Control Valve                                       | 3-Function                |      | Directional Control       |         |  |
| Capacity                                                      | 3000                      |      | Tires                     | Cushion |  |
| Mast Condition                                                |                           |      | Steering Pump Condition   |         |  |
| Mast Comments                                                 |                           |      | Steering Pump Comments    |         |  |
| Lift Cylinder Condition                                       |                           |      | Hydraulic Pump Condition  |         |  |
| Lift Cylinder Comments                                        |                           |      | Hydraulic Pump Comments   |         |  |
| Tilt Cylinder Condition                                       |                           |      | Hydraulic Motor Condition |         |  |
| Tilt Cylinder Comments                                        |                           |      | Hydraulic Motor Comments  |         |  |
| Carriage Condition                                            |                           |      | Control System Condition  |         |  |
| Carriage Comments                                             |                           |      | Control System Comments   |         |  |
| Load Backrest Condition                                       |                           |      |                           |         |  |
| Load Backrest Comments                                        |                           |      | Drive Motor Condition     |         |  |
| Forks Condition                                               |                           |      | Drive Motor Comments      |         |  |
| Forks Comments                                                |                           |      | Differential Condition    |         |  |
| Torks Comments                                                |                           |      | Differential Comments     |         |  |
| Overhead Guard Condition                                      |                           |      | Drive Tires % Remaining   | 50      |  |
| Overhead Guard Comments                                       |                           |      | Drive Tires Condition     | Chunked |  |
| Overnead Guard Comments                                       |                           |      | Steer Tires % Remaining   | 60      |  |
| Seat Condition                                                | Damagad                   |      | Steer Tires Condition     | 60      |  |
| Seat Condition Seat Comments                                  | Damaged                   |      | Steer Axle Condition      |         |  |
| Seat Comments                                                 | Cushion needs replacement |      |                           |         |  |
| Concret Annagement Condition                                  |                           |      | Steer Axle Comments       |         |  |
| General Appearance Condition                                  |                           |      | Brakes Condition          |         |  |
| General Appearance Comments                                   |                           |      | Brakes Comments           |         |  |
| General Comments                                              |                           |      | Battery Present           | Yes     |  |
| Backup Alarm doesn't work2. Seat cushion needs to be replaced |                           |      | Charger Present           | No      |  |
|                                                               |                           |      | Electrical Condition      |         |  |
|                                                               |                           |      | Electrical Comments       |         |  |
|                                                               |                           |      |                           |         |  |
|                                                               |                           |      |                           |         |  |
|                                                               |                           |      |                           |         |  |
|                                                               |                           |      |                           |         |  |
|                                                               |                           |      |                           |         |  |
|                                                               |                           |      |                           |         |  |
|                                                               |                           |      |                           |         |  |
|                                                               |                           |      |                           |         |  |