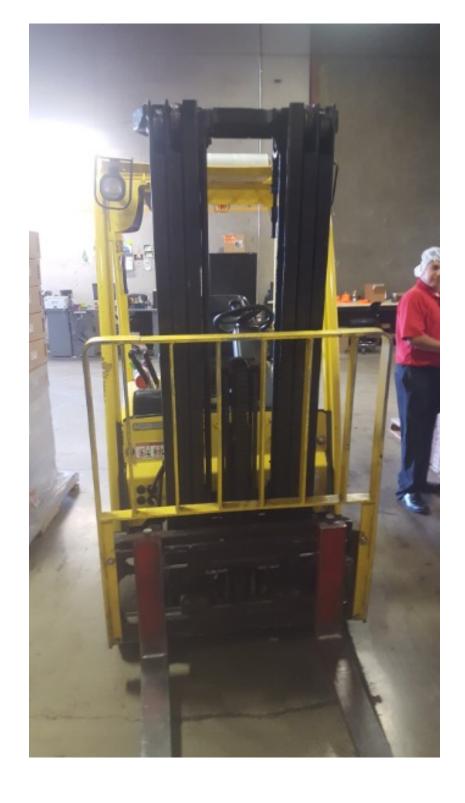

## **CONDITION REPORT - ELECTRIC**

| Manufacturer                                                  | Model                     | Year | Serial Number             |         |  |
|---------------------------------------------------------------|---------------------------|------|---------------------------|---------|--|
| HYSTER COMPANY                                                | J30XNT                    | 2013 | K160N03319L               |         |  |
|                                                               |                           |      |                           |         |  |
| Mast                                                          | 3 Stage FFL (Triplex)     |      | Hours                     | 5654    |  |
| Mast Height Lowered                                           | 82                        |      | Voltage                   | 36 Volt |  |
| Mast Height Raised                                            | 187                       |      | Attachment                | None    |  |
| Hydraulic Control Valve                                       | 3-Function                |      | Directional Control       |         |  |
| Capacity                                                      | 3000                      |      | Tires                     | Cushion |  |
| Mast Condition                                                |                           |      | Steering Pump Condition   |         |  |
| Mast Comments                                                 |                           |      | Steering Pump Comments    |         |  |
| Lift Cylinder Condition                                       |                           |      | Hydraulic Pump Condition  |         |  |
| Lift Cylinder Comments                                        |                           |      | Hydraulic Pump Comments   |         |  |
| Tilt Cylinder Condition                                       |                           |      | Hydraulic Motor Condition |         |  |
| Tilt Cylinder Comments                                        |                           |      | Hydraulic Motor Comments  |         |  |
| Carriage Condition                                            |                           |      | Control System Condition  |         |  |
| Carriage Comments                                             |                           |      | Control System Comments   |         |  |
| Load Backrest Condition                                       |                           |      |                           |         |  |
| Load Backrest Comments                                        |                           |      | Drive Motor Condition     |         |  |
| Forks Condition                                               |                           |      | Drive Motor Comments      |         |  |
| Forks Comments                                                |                           |      | Differential Condition    |         |  |
| Torks Comments                                                |                           |      | Differential Comments     |         |  |
| Overhead Guard Condition                                      |                           |      | Drive Tires % Remaining   | 50      |  |
| Overhead Guard Comments                                       |                           |      | Drive Tires Condition     | Chunked |  |
| Overnead Guard Comments                                       |                           |      | Steer Tires % Remaining   | 60      |  |
| Seat Condition                                                | Damagad                   |      | Steer Tires Condition     | 60      |  |
| Seat Condition Seat Comments                                  | Damaged                   |      | Steer Axle Condition      |         |  |
| Seat Comments                                                 | Cushion needs replacement |      |                           |         |  |
| Concret Annagement Condition                                  |                           |      | Steer Axle Comments       |         |  |
| General Appearance Condition                                  |                           |      | Brakes Condition          |         |  |
| General Appearance Comments                                   |                           |      | Brakes Comments           |         |  |
| General Comments                                              |                           |      | Battery Present           | Yes     |  |
| Backup Alarm doesn't work2. Seat cushion needs to be replaced |                           |      | Charger Present           | No      |  |
|                                                               |                           |      | Electrical Condition      |         |  |
|                                                               |                           |      | Electrical Comments       |         |  |
|                                                               |                           |      |                           |         |  |
|                                                               |                           |      |                           |         |  |
|                                                               |                           |      |                           |         |  |
|                                                               |                           |      |                           |         |  |
|                                                               |                           |      |                           |         |  |
|                                                               |                           |      |                           |         |  |
|                                                               |                           |      |                           |         |  |
|                                                               |                           |      |                           |         |  |