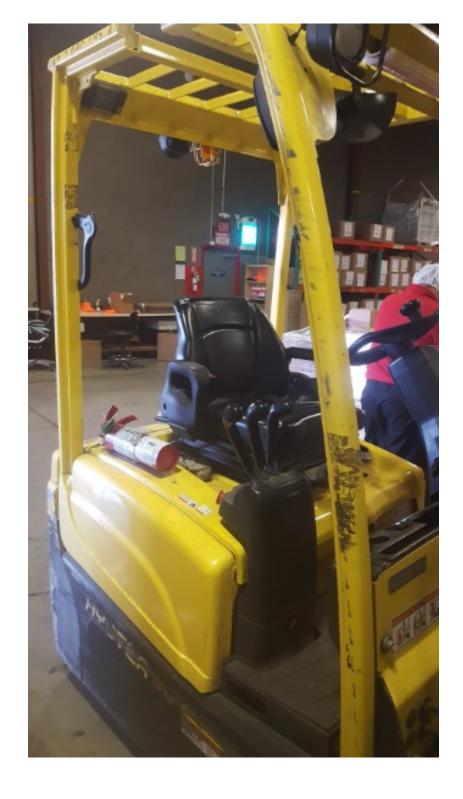

## **CONDITION REPORT - ELECTRIC**

| Manufacturer                                                  | Model                     | Year | Serial Number             |         |  |
|---------------------------------------------------------------|---------------------------|------|---------------------------|---------|--|
| HYSTER COMPANY                                                | J30XNT                    | 2013 | K160N03319L               |         |  |
|                                                               |                           |      |                           |         |  |
| Mast                                                          | 3 Stage FFL (Triplex)     |      | Hours                     | 5654    |  |
| Mast Height Lowered                                           | 82                        |      | Voltage                   | 36 Volt |  |
| Mast Height Raised                                            | 187                       |      | Attachment                | None    |  |
| Hydraulic Control Valve                                       | 3-Function                |      | Directional Control       |         |  |
| Capacity                                                      | 3000                      |      | Tires                     | Cushion |  |
| Mast Condition                                                |                           |      | Steering Pump Condition   |         |  |
| Mast Comments                                                 |                           |      | Steering Pump Comments    |         |  |
| Lift Cylinder Condition                                       |                           |      | Hydraulic Pump Condition  |         |  |
| Lift Cylinder Comments                                        |                           |      | Hydraulic Pump Comments   |         |  |
| Tilt Cylinder Condition                                       |                           |      | Hydraulic Motor Condition |         |  |
| Tilt Cylinder Comments                                        |                           |      | Hydraulic Motor Comments  |         |  |
| Carriage Condition                                            |                           |      | Control System Condition  |         |  |
| Carriage Comments                                             |                           |      | Control System Comments   |         |  |
| Load Backrest Condition                                       |                           |      |                           |         |  |
| Load Backrest Comments                                        |                           |      | Drive Motor Condition     |         |  |
| Forks Condition                                               |                           |      | Drive Motor Comments      |         |  |
| Forks Comments                                                |                           |      | Differential Condition    |         |  |
| Torks Comments                                                |                           |      | Differential Comments     |         |  |
| Overhead Guard Condition                                      |                           |      | Drive Tires % Remaining   | 50      |  |
| Overhead Guard Comments                                       |                           |      | Drive Tires Condition     | Chunked |  |
| Overnead Guard Comments                                       |                           |      | Steer Tires % Remaining   | 60      |  |
| Seat Condition                                                | Damagad                   |      | Steer Tires Condition     | 60      |  |
| Seat Condition Seat Comments                                  | Damaged                   |      | Steer Axle Condition      |         |  |
| Seat Comments                                                 | Cushion needs replacement |      |                           |         |  |
| Concret Annagement Condition                                  |                           |      | Steer Axle Comments       |         |  |
| General Appearance Condition                                  |                           |      | Brakes Condition          |         |  |
| General Appearance Comments                                   |                           |      | Brakes Comments           |         |  |
| General Comments                                              |                           |      | Battery Present           | Yes     |  |
| Backup Alarm doesn't work2. Seat cushion needs to be replaced |                           |      | Charger Present           | No      |  |
|                                                               |                           |      | Electrical Condition      |         |  |
|                                                               |                           |      | Electrical Comments       |         |  |
|                                                               |                           |      |                           |         |  |
|                                                               |                           |      |                           |         |  |
|                                                               |                           |      |                           |         |  |
|                                                               |                           |      |                           |         |  |
|                                                               |                           |      |                           |         |  |
|                                                               |                           |      |                           |         |  |
|                                                               |                           |      |                           |         |  |
|                                                               |                           |      |                           |         |  |