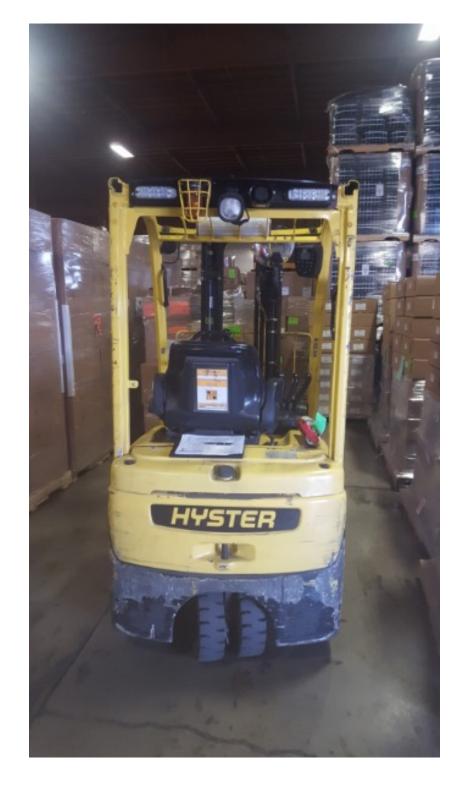

## **CONDITION REPORT - ELECTRIC**

| Manufacturer                                                  | Model                     | Year | Serial Number             |         |  |
|---------------------------------------------------------------|---------------------------|------|---------------------------|---------|--|
| HYSTER COMPANY                                                | J30XNT                    | 2013 | K160N03319L               |         |  |
|                                                               |                           |      |                           |         |  |
| Mast                                                          | 3 Stage FFL (Triplex)     |      | Hours                     | 5654    |  |
| Mast Height Lowered                                           | 82                        |      | Voltage                   | 36 Volt |  |
| Mast Height Raised                                            | 187                       |      | Attachment                | None    |  |
| Hydraulic Control Valve                                       | 3-Function                |      | Directional Control       |         |  |
| Capacity                                                      | 3000                      |      | Tires                     | Cushion |  |
| Mast Condition                                                |                           |      | Steering Pump Condition   |         |  |
| Mast Comments                                                 |                           |      | Steering Pump Comments    |         |  |
| Lift Cylinder Condition                                       |                           |      | Hydraulic Pump Condition  |         |  |
| Lift Cylinder Comments                                        |                           |      | Hydraulic Pump Comments   |         |  |
| Tilt Cylinder Condition                                       |                           |      | Hydraulic Motor Condition |         |  |
| Tilt Cylinder Comments                                        |                           |      | Hydraulic Motor Comments  |         |  |
| Carriage Condition                                            |                           |      | Control System Condition  |         |  |
| Carriage Comments                                             |                           |      | Control System Comments   |         |  |
| Load Backrest Condition                                       |                           |      |                           |         |  |
| Load Backrest Comments                                        |                           |      | Drive Motor Condition     |         |  |
| Forks Condition                                               |                           |      | Drive Motor Comments      |         |  |
| Forks Comments                                                |                           |      | Differential Condition    |         |  |
| Torks Comments                                                |                           |      | Differential Comments     |         |  |
| Overhead Guard Condition                                      |                           |      | Drive Tires % Remaining   | 50      |  |
| Overhead Guard Comments                                       |                           |      | Drive Tires Condition     | Chunked |  |
| Overnead Guard Comments                                       |                           |      | Steer Tires % Remaining   | 60      |  |
| Seat Condition                                                | Damagad                   |      | Steer Tires Condition     | 60      |  |
| Seat Condition Seat Comments                                  | Damaged                   |      | Steer Axle Condition      |         |  |
| Seat Comments                                                 | Cushion needs replacement |      |                           |         |  |
| Concret Annagement Condition                                  |                           |      | Steer Axle Comments       |         |  |
| General Appearance Condition                                  |                           |      | Brakes Condition          |         |  |
| General Appearance Comments                                   |                           |      | Brakes Comments           |         |  |
| General Comments                                              |                           |      | Battery Present           | Yes     |  |
| Backup Alarm doesn't work2. Seat cushion needs to be replaced |                           |      | Charger Present           | No      |  |
|                                                               |                           |      | Electrical Condition      |         |  |
|                                                               |                           |      | Electrical Comments       |         |  |
|                                                               |                           |      |                           |         |  |
|                                                               |                           |      |                           |         |  |
|                                                               |                           |      |                           |         |  |
|                                                               |                           |      |                           |         |  |
|                                                               |                           |      |                           |         |  |
|                                                               |                           |      |                           |         |  |
|                                                               |                           |      |                           |         |  |
|                                                               |                           |      |                           |         |  |