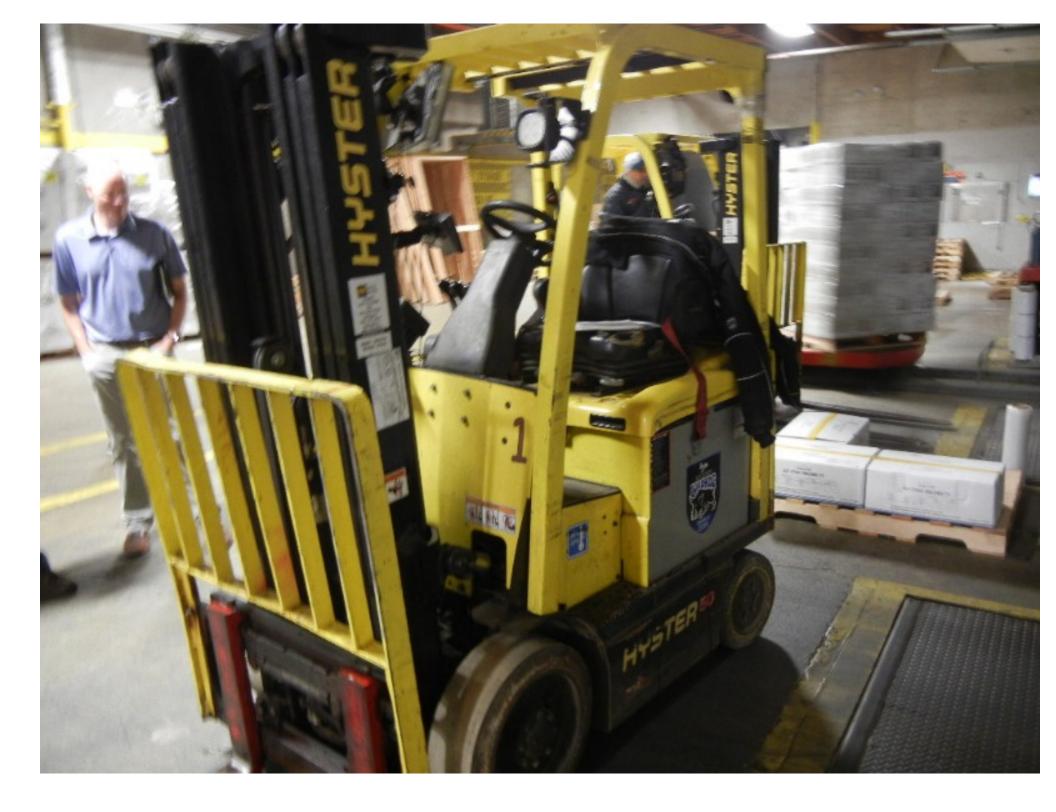

## **CONDITION REPORT - ELECTRIC**

| Manufacturer                 | Model                 | Year<br>2013 | Serial Number                         |              |  |
|------------------------------|-----------------------|--------------|---------------------------------------|--------------|--|
| HYSTER COMPANY               | E50XN                 |              | A268N10269L                           |              |  |
|                              |                       |              |                                       |              |  |
| Mast                         | 3 Stage FFL (Triplex) |              | Hours                                 | 6102         |  |
| Mast Height Lowered          |                       |              | Voltage                               | 36 Volt      |  |
| Mast Height Raised           | 189                   |              | Attachment                            | Side Shifter |  |
| Hydraulic Control Valve      | 3-Function            |              | Directional Control                   | Lever        |  |
| Capacity                     |                       |              | Tires                                 | Cushion      |  |
| Mast Condition               |                       |              | Steering Pump Condition               |              |  |
| Mast Comments                |                       |              | Steering Pump Comments                |              |  |
| Lift Cylinder Condition      |                       |              | Hydraulic Pump Condition              |              |  |
| Lift Cylinder Comments       |                       |              | Hydraulic Pump Comments               |              |  |
| Tilt Cylinder Condition      |                       |              | Hydraulic Motor Condition             |              |  |
| Tilt Cylinder Comments       |                       |              | Hydraulic Motor Comments              |              |  |
| Carriage Condition           |                       |              | Control System Condition              |              |  |
| Carriage Comments            |                       |              | Control System Comments               |              |  |
| Load Backrest Condition      |                       |              | , , , , , , , , , , , , , , , , , , , |              |  |
| Load Backrest Comments       |                       |              | Drive Motor Condition                 |              |  |
| Forks Condition              |                       |              | Drive Motor Comments                  |              |  |
| Forks Comments               |                       |              | Differential Condition                |              |  |
|                              |                       |              | Differential Comments                 |              |  |
| Overhead Guard Condition     |                       |              | Drive Tires % Remaining               | 80           |  |
| Overhead Guard Comments      |                       |              | Drive Tires Condition                 |              |  |
| Svemeda Saara Semmente       |                       |              | Steer Tires % Remaining               | 70           |  |
| Seat Condition               |                       |              | Steer Tires Condition                 | 70           |  |
| Seat Comments                |                       |              | Steer Axle Condition                  |              |  |
| ocat comments                |                       |              | Steer Axle Comments                   |              |  |
| General Appearance Condition |                       |              | Brakes Condition                      |              |  |
| General Appearance Comments  |                       |              | Brakes Comments                       |              |  |
| General Appearance Comments  |                       |              | brakes Comments                       |              |  |
| General Comments             |                       |              | Battery Present                       | Yes          |  |
|                              |                       |              | Charger Present                       | Yes          |  |
|                              |                       |              | Electrical Condition                  |              |  |
|                              |                       |              | Electrical Comments                   |              |  |
|                              |                       |              |                                       |              |  |
|                              |                       |              |                                       |              |  |
|                              |                       |              |                                       |              |  |
|                              |                       |              |                                       |              |  |
|                              |                       |              |                                       |              |  |
|                              |                       |              |                                       |              |  |
|                              |                       |              |                                       |              |  |
|                              |                       |              |                                       |              |  |