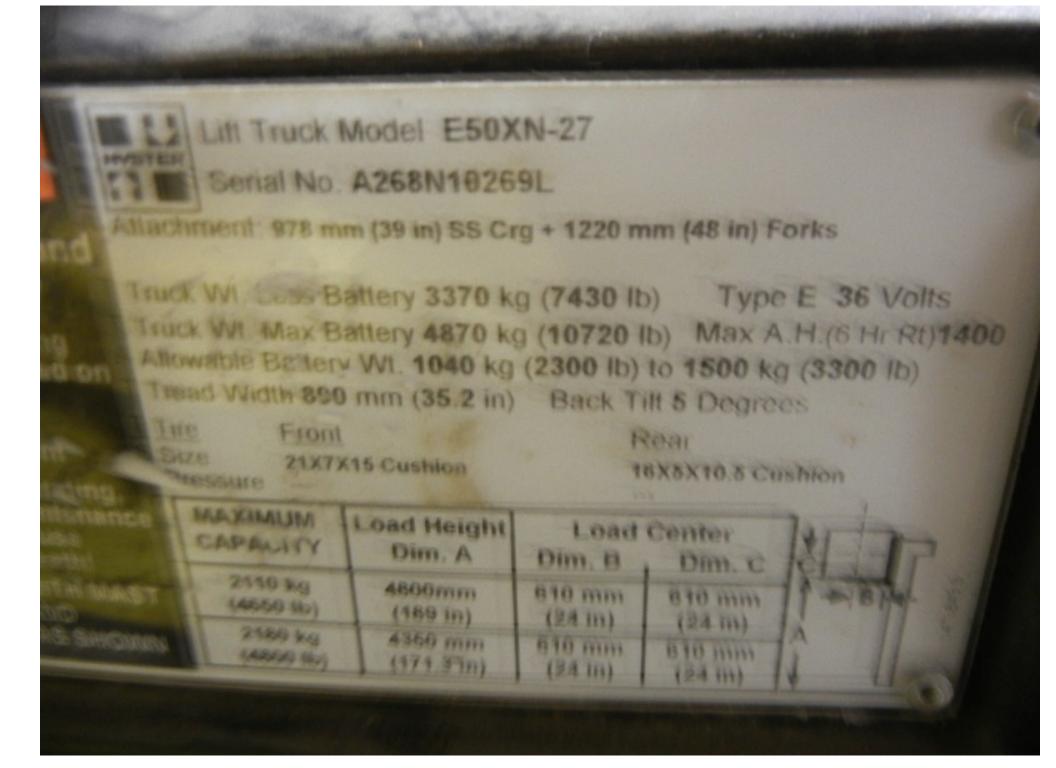

## **CONDITION REPORT - ELECTRIC**

| Manufacturer                 | Model                 | Year<br>2013 | Serial Number                         |              |  |
|------------------------------|-----------------------|--------------|---------------------------------------|--------------|--|
| HYSTER COMPANY               | E50XN                 |              | A268N10269L                           |              |  |
|                              |                       |              |                                       |              |  |
| Mast                         | 3 Stage FFL (Triplex) |              | Hours                                 | 6102         |  |
| Mast Height Lowered          |                       |              | Voltage                               | 36 Volt      |  |
| Mast Height Raised           | 189                   |              | Attachment                            | Side Shifter |  |
| Hydraulic Control Valve      | 3-Function            |              | Directional Control                   | Lever        |  |
| Capacity                     |                       |              | Tires                                 | Cushion      |  |
| Mast Condition               |                       |              | Steering Pump Condition               |              |  |
| Mast Comments                |                       |              | Steering Pump Comments                |              |  |
| Lift Cylinder Condition      |                       |              | Hydraulic Pump Condition              |              |  |
| Lift Cylinder Comments       |                       |              | Hydraulic Pump Comments               |              |  |
| Tilt Cylinder Condition      |                       |              | Hydraulic Motor Condition             |              |  |
| Tilt Cylinder Comments       |                       |              | Hydraulic Motor Comments              |              |  |
| Carriage Condition           |                       |              | Control System Condition              |              |  |
| Carriage Comments            |                       |              | Control System Comments               |              |  |
| Load Backrest Condition      |                       |              | , , , , , , , , , , , , , , , , , , , |              |  |
| Load Backrest Comments       |                       |              | Drive Motor Condition                 |              |  |
| Forks Condition              |                       |              | Drive Motor Comments                  |              |  |
| Forks Comments               |                       |              | Differential Condition                |              |  |
|                              |                       |              | Differential Comments                 |              |  |
| Overhead Guard Condition     |                       |              | Drive Tires % Remaining               | 80           |  |
| Overhead Guard Comments      |                       |              | Drive Tires Condition                 |              |  |
| Svemeda Saara Semmente       |                       |              | Steer Tires % Remaining               | 70           |  |
| Seat Condition               |                       |              | Steer Tires Condition                 | 70           |  |
| Seat Comments                |                       |              | Steer Axle Condition                  |              |  |
| ocat comments                |                       |              | Steer Axle Comments                   |              |  |
| General Appearance Condition |                       |              | Brakes Condition                      |              |  |
| General Appearance Comments  |                       |              | Brakes Comments                       |              |  |
| General Appearance Comments  |                       |              | brakes Comments                       |              |  |
| General Comments             |                       |              | Battery Present                       | Yes          |  |
|                              |                       |              | Charger Present                       | Yes          |  |
|                              |                       |              | Electrical Condition                  |              |  |
|                              |                       |              | Electrical Comments                   |              |  |
|                              |                       |              |                                       |              |  |
|                              |                       |              |                                       |              |  |
|                              |                       |              |                                       |              |  |
|                              |                       |              |                                       |              |  |
|                              |                       |              |                                       |              |  |
|                              |                       |              |                                       |              |  |
|                              |                       |              |                                       |              |  |
|                              |                       |              |                                       |              |  |