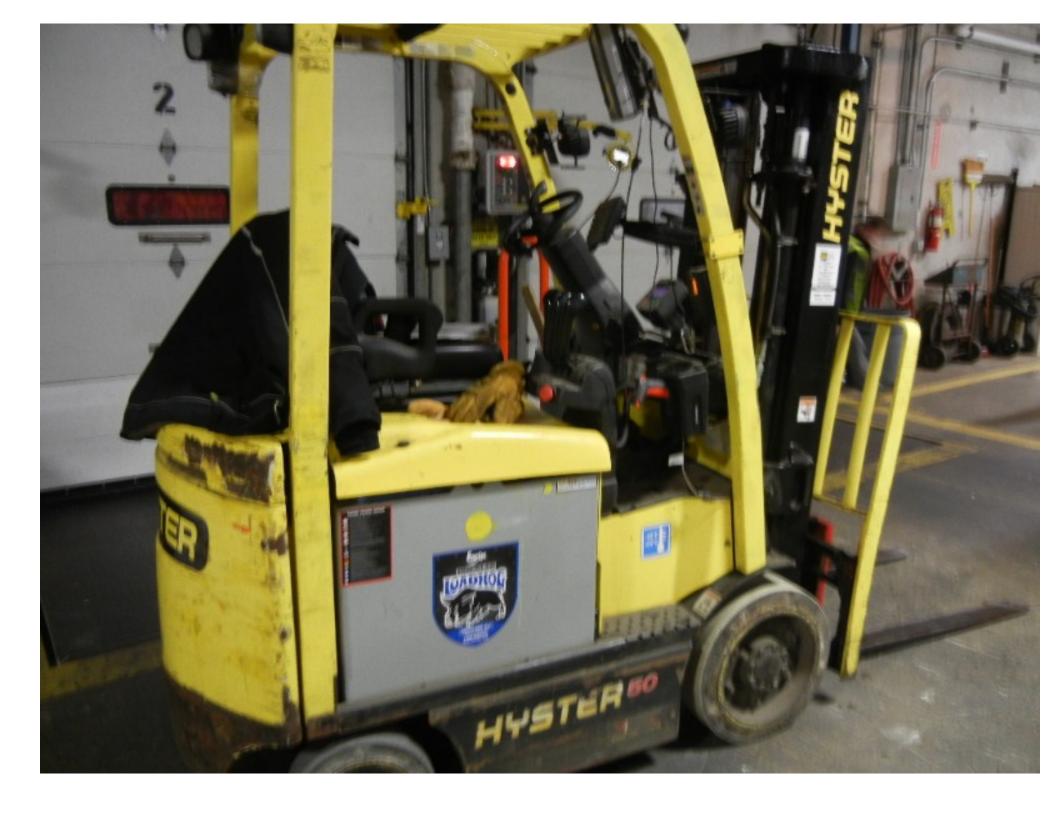

## **CONDITION REPORT - ELECTRIC**

| Manufacturer                 | Model                 | Year<br>2013 | Serial Number                         |              |  |
|------------------------------|-----------------------|--------------|---------------------------------------|--------------|--|
| HYSTER COMPANY               | E50XN                 |              | A268N10269L                           |              |  |
|                              |                       |              |                                       |              |  |
| Mast                         | 3 Stage FFL (Triplex) |              | Hours                                 | 6102         |  |
| Mast Height Lowered          |                       |              | Voltage                               | 36 Volt      |  |
| Mast Height Raised           | 189                   |              | Attachment                            | Side Shifter |  |
| Hydraulic Control Valve      | 3-Function            |              | Directional Control                   | Lever        |  |
| Capacity                     |                       |              | Tires                                 | Cushion      |  |
| Mast Condition               |                       |              | Steering Pump Condition               |              |  |
| Mast Comments                |                       |              | Steering Pump Comments                |              |  |
| Lift Cylinder Condition      |                       |              | Hydraulic Pump Condition              |              |  |
| Lift Cylinder Comments       |                       |              | Hydraulic Pump Comments               |              |  |
| Tilt Cylinder Condition      |                       |              | Hydraulic Motor Condition             |              |  |
| Tilt Cylinder Comments       |                       |              | Hydraulic Motor Comments              |              |  |
| Carriage Condition           |                       |              | Control System Condition              |              |  |
| Carriage Comments            |                       |              | Control System Comments               |              |  |
| Load Backrest Condition      |                       |              | , , , , , , , , , , , , , , , , , , , |              |  |
| Load Backrest Comments       |                       |              | Drive Motor Condition                 |              |  |
| Forks Condition              |                       |              | Drive Motor Comments                  |              |  |
| Forks Comments               |                       |              | Differential Condition                |              |  |
|                              |                       |              | Differential Comments                 |              |  |
| Overhead Guard Condition     |                       |              | Drive Tires % Remaining               | 80           |  |
| Overhead Guard Comments      |                       |              | Drive Tires Condition                 |              |  |
| Svemeda Saara Semmente       |                       |              | Steer Tires % Remaining               | 70           |  |
| Seat Condition               |                       |              | Steer Tires Condition                 | 70           |  |
| Seat Comments                |                       |              | Steer Axle Condition                  |              |  |
| ocat comments                |                       |              | Steer Axle Comments                   |              |  |
| General Appearance Condition |                       |              | Brakes Condition                      |              |  |
| General Appearance Comments  |                       |              | Brakes Comments                       |              |  |
| General Appearance Comments  |                       |              | brakes Comments                       |              |  |
| General Comments             |                       |              | Battery Present                       | Yes          |  |
|                              |                       |              | Charger Present                       | Yes          |  |
|                              |                       |              | Electrical Condition                  |              |  |
|                              |                       |              | Electrical Comments                   |              |  |
|                              |                       |              |                                       |              |  |
|                              |                       |              |                                       |              |  |
|                              |                       |              |                                       |              |  |
|                              |                       |              |                                       |              |  |
|                              |                       |              |                                       |              |  |
|                              |                       |              |                                       |              |  |
|                              |                       |              |                                       |              |  |
|                              |                       |              |                                       |              |  |