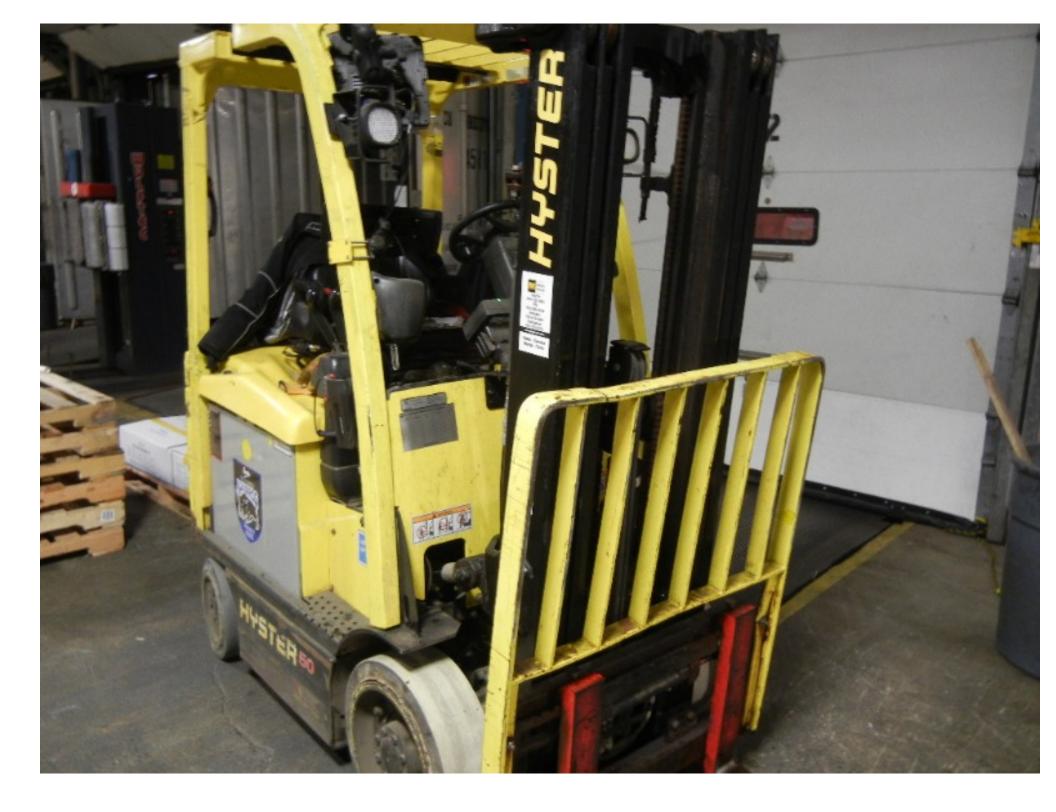

## **CONDITION REPORT - ELECTRIC**

| Manufacturer                 | Model                 | Year<br>2013 | Serial Number                         |              |  |
|------------------------------|-----------------------|--------------|---------------------------------------|--------------|--|
| HYSTER COMPANY               | E50XN                 |              | A268N10269L                           |              |  |
|                              |                       |              |                                       |              |  |
| Mast                         | 3 Stage FFL (Triplex) |              | Hours                                 | 6102         |  |
| Mast Height Lowered          |                       |              | Voltage                               | 36 Volt      |  |
| Mast Height Raised           | 189                   |              | Attachment                            | Side Shifter |  |
| Hydraulic Control Valve      | 3-Function            |              | Directional Control                   | Lever        |  |
| Capacity                     |                       |              | Tires                                 | Cushion      |  |
| Mast Condition               |                       |              | Steering Pump Condition               |              |  |
| Mast Comments                |                       |              | Steering Pump Comments                |              |  |
| Lift Cylinder Condition      |                       |              | Hydraulic Pump Condition              |              |  |
| Lift Cylinder Comments       |                       |              | Hydraulic Pump Comments               |              |  |
| Tilt Cylinder Condition      |                       |              | Hydraulic Motor Condition             |              |  |
| Tilt Cylinder Comments       |                       |              | Hydraulic Motor Comments              |              |  |
| Carriage Condition           |                       |              | Control System Condition              |              |  |
| Carriage Comments            |                       |              | Control System Comments               |              |  |
| Load Backrest Condition      |                       |              | , , , , , , , , , , , , , , , , , , , |              |  |
| Load Backrest Comments       |                       |              | Drive Motor Condition                 |              |  |
| Forks Condition              |                       |              | Drive Motor Comments                  |              |  |
| Forks Comments               |                       |              | Differential Condition                |              |  |
|                              |                       |              | Differential Comments                 |              |  |
| Overhead Guard Condition     |                       |              | Drive Tires % Remaining               | 80           |  |
| Overhead Guard Comments      |                       |              | Drive Tires Condition                 |              |  |
| Svemeda Saara Semmente       |                       |              | Steer Tires % Remaining               | 70           |  |
| Seat Condition               |                       |              | Steer Tires Condition                 | 70           |  |
| Seat Comments                |                       |              | Steer Axle Condition                  |              |  |
| ocat comments                |                       |              | Steer Axle Comments                   |              |  |
| General Appearance Condition |                       |              | Brakes Condition                      |              |  |
| General Appearance Comments  |                       |              | Brakes Comments                       |              |  |
| General Appearance Comments  |                       |              | brakes Comments                       |              |  |
| General Comments             |                       |              | Battery Present                       | Yes          |  |
|                              |                       |              | Charger Present                       | Yes          |  |
|                              |                       |              | Electrical Condition                  |              |  |
|                              |                       |              | Electrical Comments                   |              |  |
|                              |                       |              |                                       |              |  |
|                              |                       |              |                                       |              |  |
|                              |                       |              |                                       |              |  |
|                              |                       |              |                                       |              |  |
|                              |                       |              |                                       |              |  |
|                              |                       |              |                                       |              |  |
|                              |                       |              |                                       |              |  |
|                              |                       |              |                                       |              |  |