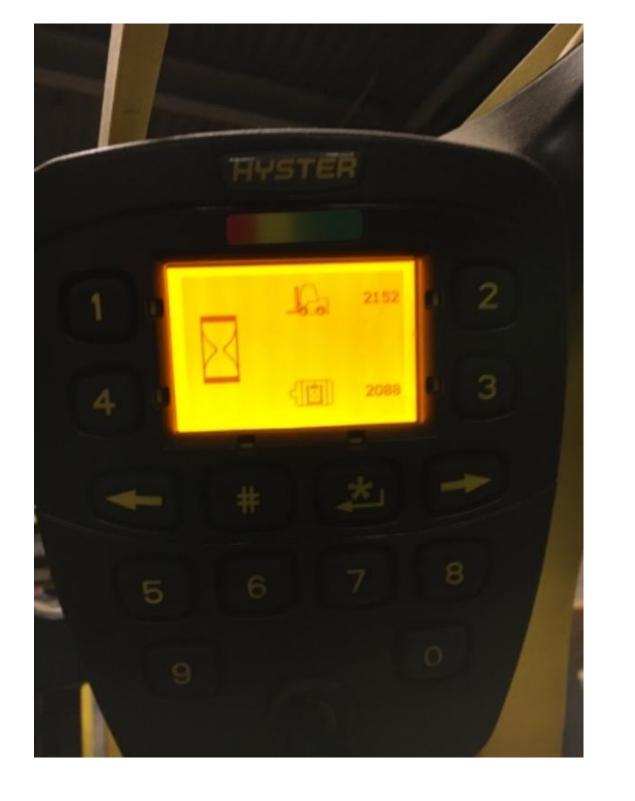

## **CONDITION REPORT - ELECTRIC**

| Manufacturer                 | Model                 | Year | Serial Number             |              |  |
|------------------------------|-----------------------|------|---------------------------|--------------|--|
| HYSTER COMPANY               | E45XN                 | 2013 | A268N10062L               |              |  |
|                              |                       |      |                           |              |  |
| Mast                         | 3 Stage FFL (Triplex) |      | Hours                     | 2152         |  |
| Mast Height Lowered          |                       |      | Voltage                   | 48 Volt      |  |
| Mast Height Raised           | 189                   |      | Attachment                | Side Shifter |  |
| Hydraulic Control Valve      | 3-Function            |      | Directional Control       | Lever        |  |
| Capacity                     | 4500                  |      | Tires                     | Cushion      |  |
| Mast Condition               |                       |      | Steering Pump Condition   |              |  |
| Mast Comments                |                       |      | Steering Pump Comments    |              |  |
| Lift Cylinder Condition      |                       |      | Hydraulic Pump Condition  |              |  |
| Lift Cylinder Comments       |                       |      | Hydraulic Pump Comments   |              |  |
| Tilt Cylinder Condition      |                       |      | Hydraulic Motor Condition |              |  |
| Tilt Cylinder Comments       |                       |      | Hydraulic Motor Comments  |              |  |
| Carriage Condition           |                       |      | Control System Condition  |              |  |
| Carriage Comments            |                       |      | Control System Comments   |              |  |
| Load Backrest Condition      |                       |      | Control Cystem Comments   |              |  |
| Load Backrest Comments       |                       |      | Drive Motor Condition     |              |  |
| Forks Condition              |                       |      | Drive Motor Comments      |              |  |
| Forks Comments               |                       |      | Differential Condition    |              |  |
| Tomo commente                |                       |      | Differential Comments     |              |  |
| Overhead Guard Condition     |                       |      | Drive Tires % Remaining   | 75           |  |
| Overhead Guard Comments      |                       |      | Drive Tires Condition     |              |  |
|                              |                       |      | Steer Tires % Remaining   | 75           |  |
| Seat Condition               |                       |      | Steer Tires Condition     |              |  |
| Seat Comments                |                       |      | Steer Axle Condition      |              |  |
|                              |                       |      | Steer Axle Comments       |              |  |
| General Appearance Condition | Good                  |      | Brakes Condition          |              |  |
| General Appearance Comments  |                       |      | Brakes Comments           |              |  |
| 11                           |                       |      |                           |              |  |
| General Comments             |                       |      | Battery Present           | Yes          |  |
|                              |                       |      | Charger Present           | Yes          |  |
|                              |                       |      | C                         |              |  |
|                              |                       |      | Electrical Condition      |              |  |
|                              |                       |      | Electrical Comments       |              |  |
|                              |                       |      |                           |              |  |
|                              |                       |      |                           |              |  |
|                              |                       |      |                           |              |  |
|                              |                       |      |                           |              |  |
|                              |                       |      |                           |              |  |
|                              |                       |      |                           |              |  |
|                              |                       |      |                           |              |  |
|                              |                       |      |                           |              |  |
|                              |                       |      |                           |              |  |