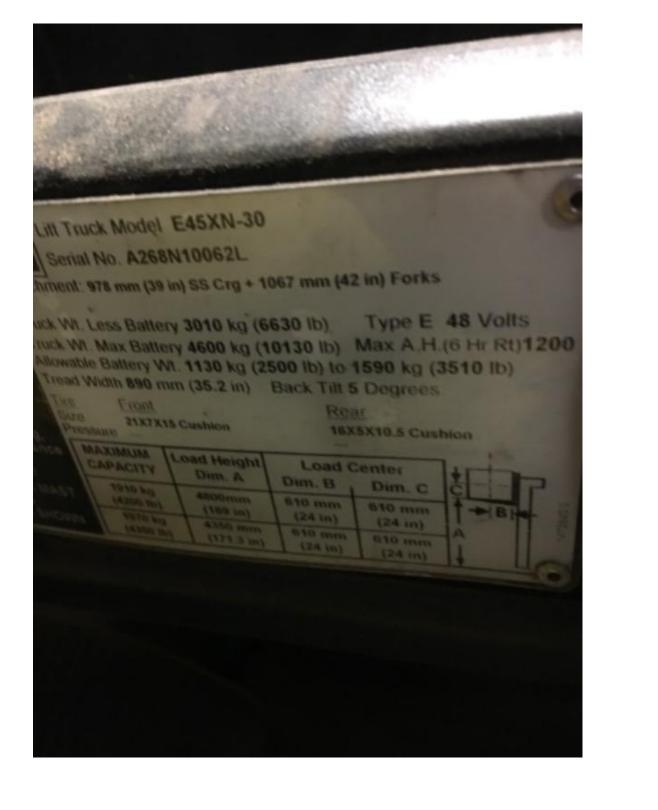

## **CONDITION REPORT - ELECTRIC**

| Manufacturer                 | Model                 | Year | Serial Number             |              |  |
|------------------------------|-----------------------|------|---------------------------|--------------|--|
| HYSTER COMPANY               | E45XN                 | 2013 | A268N10062L               |              |  |
|                              |                       |      |                           |              |  |
| Mast                         | 3 Stage FFL (Triplex) |      | Hours                     | 2152         |  |
| Mast Height Lowered          |                       |      | Voltage                   | 48 Volt      |  |
| Mast Height Raised           | 189                   |      | Attachment                | Side Shifter |  |
| Hydraulic Control Valve      | 3-Function            |      | Directional Control       | Lever        |  |
| Capacity                     | 4500                  |      | Tires                     | Cushion      |  |
| Mast Condition               |                       |      | Steering Pump Condition   |              |  |
| Mast Comments                |                       |      | Steering Pump Comments    |              |  |
| Lift Cylinder Condition      |                       |      | Hydraulic Pump Condition  |              |  |
| Lift Cylinder Comments       |                       |      | Hydraulic Pump Comments   |              |  |
| Tilt Cylinder Condition      |                       |      | Hydraulic Motor Condition |              |  |
| Tilt Cylinder Comments       |                       |      | Hydraulic Motor Comments  |              |  |
| Carriage Condition           |                       |      | Control System Condition  |              |  |
| Carriage Comments            |                       |      | Control System Comments   |              |  |
| Load Backrest Condition      |                       |      | Control Cystem Comments   |              |  |
| Load Backrest Comments       |                       |      | Drive Motor Condition     |              |  |
| Forks Condition              |                       |      | Drive Motor Comments      |              |  |
| Forks Comments               |                       |      | Differential Condition    |              |  |
| Tomo commente                |                       |      | Differential Comments     |              |  |
| Overhead Guard Condition     |                       |      | Drive Tires % Remaining   | 75           |  |
| Overhead Guard Comments      |                       |      | Drive Tires Condition     |              |  |
|                              |                       |      | Steer Tires % Remaining   | 75           |  |
| Seat Condition               |                       |      | Steer Tires Condition     |              |  |
| Seat Comments                |                       |      | Steer Axle Condition      |              |  |
|                              |                       |      | Steer Axle Comments       |              |  |
| General Appearance Condition | Good                  |      | Brakes Condition          |              |  |
| General Appearance Comments  |                       |      | Brakes Comments           |              |  |
| 11                           |                       |      |                           |              |  |
| General Comments             |                       |      | Battery Present           | Yes          |  |
|                              |                       |      | Charger Present           | Yes          |  |
|                              |                       |      | C                         |              |  |
|                              |                       |      | Electrical Condition      |              |  |
|                              |                       |      | Electrical Comments       |              |  |
|                              |                       |      |                           |              |  |
|                              |                       |      |                           |              |  |
|                              |                       |      |                           |              |  |
|                              |                       |      |                           |              |  |
|                              |                       |      |                           |              |  |
|                              |                       |      |                           |              |  |
|                              |                       |      |                           |              |  |
|                              |                       |      |                           |              |  |
|                              |                       |      |                           |              |  |