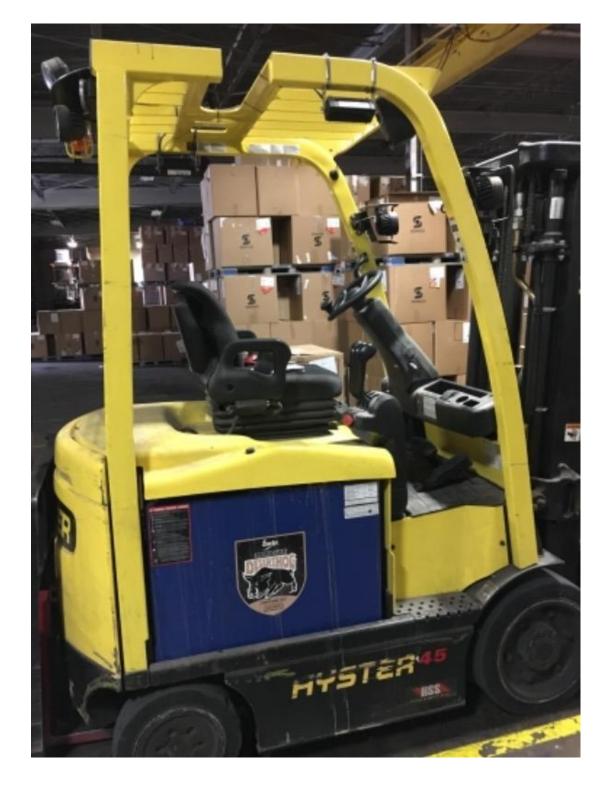

## **CONDITION REPORT - ELECTRIC**

| Manufacturer                 | Model                 | Year | Serial Number             |              |  |
|------------------------------|-----------------------|------|---------------------------|--------------|--|
| HYSTER COMPANY               | E45XN                 | 2013 | A268N10062L               |              |  |
|                              |                       |      |                           |              |  |
| Mast                         | 3 Stage FFL (Triplex) |      | Hours                     | 2152         |  |
| Mast Height Lowered          |                       |      | Voltage                   | 48 Volt      |  |
| Mast Height Raised           | 189                   |      | Attachment                | Side Shifter |  |
| Hydraulic Control Valve      | 3-Function            |      | Directional Control       | Lever        |  |
| Capacity                     | 4500                  |      | Tires                     | Cushion      |  |
| Mast Condition               |                       |      | Steering Pump Condition   |              |  |
| Mast Comments                |                       |      | Steering Pump Comments    |              |  |
| Lift Cylinder Condition      |                       |      | Hydraulic Pump Condition  |              |  |
| Lift Cylinder Comments       |                       |      | Hydraulic Pump Comments   |              |  |
| Tilt Cylinder Condition      |                       |      | Hydraulic Motor Condition |              |  |
| Tilt Cylinder Comments       |                       |      | Hydraulic Motor Comments  |              |  |
| Carriage Condition           |                       |      | Control System Condition  |              |  |
| Carriage Comments            |                       |      | Control System Comments   |              |  |
| Load Backrest Condition      |                       |      | Control Cystem Comments   |              |  |
| Load Backrest Comments       |                       |      | Drive Motor Condition     |              |  |
| Forks Condition              |                       |      | Drive Motor Comments      |              |  |
| Forks Comments               |                       |      | Differential Condition    |              |  |
| Tomo commente                |                       |      | Differential Comments     |              |  |
| Overhead Guard Condition     |                       |      | Drive Tires % Remaining   | 75           |  |
| Overhead Guard Comments      |                       |      | Drive Tires Condition     |              |  |
|                              |                       |      | Steer Tires % Remaining   | 75           |  |
| Seat Condition               |                       |      | Steer Tires Condition     |              |  |
| Seat Comments                |                       |      | Steer Axle Condition      |              |  |
|                              |                       |      | Steer Axle Comments       |              |  |
| General Appearance Condition | Good                  |      | Brakes Condition          |              |  |
| General Appearance Comments  |                       |      | Brakes Comments           |              |  |
| 11                           |                       |      |                           |              |  |
| General Comments             |                       |      | Battery Present           | Yes          |  |
|                              |                       |      | Charger Present           | Yes          |  |
|                              |                       |      | C                         |              |  |
|                              |                       |      | Electrical Condition      |              |  |
|                              |                       |      | Electrical Comments       |              |  |
|                              |                       |      |                           |              |  |
|                              |                       |      |                           |              |  |
|                              |                       |      |                           |              |  |
|                              |                       |      |                           |              |  |
|                              |                       |      |                           |              |  |
|                              |                       |      |                           |              |  |
|                              |                       |      |                           |              |  |
|                              |                       |      |                           |              |  |
|                              |                       |      |                           |              |  |