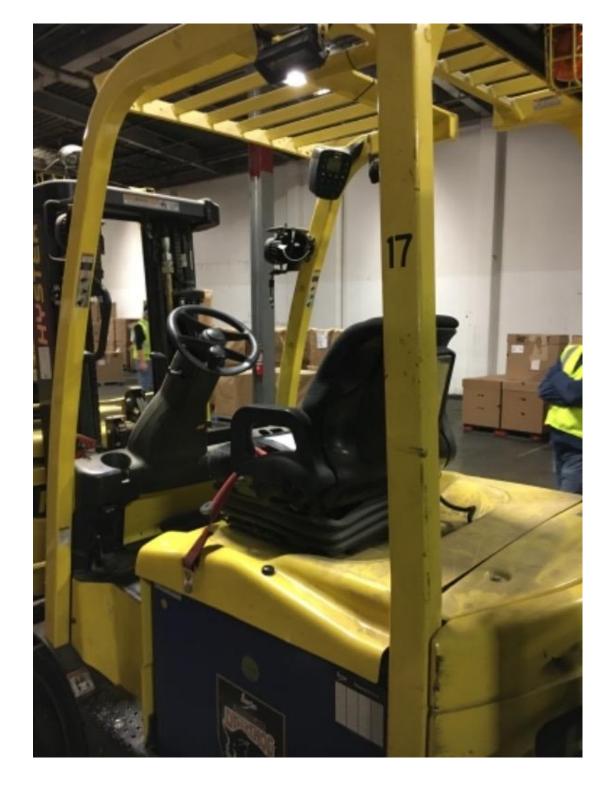

## **CONDITION REPORT - ELECTRIC**

| Manufacturer                 | Model                 | Year | Serial Number             |              |  |
|------------------------------|-----------------------|------|---------------------------|--------------|--|
| HYSTER COMPANY               | E45XN                 | 2013 | A268N10062L               |              |  |
|                              |                       |      |                           |              |  |
| Mast                         | 3 Stage FFL (Triplex) |      | Hours                     | 2152         |  |
| Mast Height Lowered          |                       |      | Voltage                   | 48 Volt      |  |
| Mast Height Raised           | 189                   |      | Attachment                | Side Shifter |  |
| Hydraulic Control Valve      | 3-Function            |      | Directional Control       | Lever        |  |
| Capacity                     | 4500                  |      | Tires                     | Cushion      |  |
| Mast Condition               |                       |      | Steering Pump Condition   |              |  |
| Mast Comments                |                       |      | Steering Pump Comments    |              |  |
| Lift Cylinder Condition      |                       |      | Hydraulic Pump Condition  |              |  |
| Lift Cylinder Comments       |                       |      | Hydraulic Pump Comments   |              |  |
| Tilt Cylinder Condition      |                       |      | Hydraulic Motor Condition |              |  |
| Tilt Cylinder Comments       |                       |      | Hydraulic Motor Comments  |              |  |
| Carriage Condition           |                       |      | Control System Condition  |              |  |
| Carriage Comments            |                       |      | Control System Comments   |              |  |
| Load Backrest Condition      |                       |      | Control Cystem Comments   |              |  |
| Load Backrest Comments       |                       |      | Drive Motor Condition     |              |  |
| Forks Condition              |                       |      | Drive Motor Comments      |              |  |
| Forks Comments               |                       |      | Differential Condition    |              |  |
| Tomo commente                |                       |      | Differential Comments     |              |  |
| Overhead Guard Condition     |                       |      | Drive Tires % Remaining   | 75           |  |
| Overhead Guard Comments      |                       |      | Drive Tires Condition     |              |  |
|                              |                       |      | Steer Tires % Remaining   | 75           |  |
| Seat Condition               |                       |      | Steer Tires Condition     |              |  |
| Seat Comments                |                       |      | Steer Axle Condition      |              |  |
|                              |                       |      | Steer Axle Comments       |              |  |
| General Appearance Condition | Good                  |      | Brakes Condition          |              |  |
| General Appearance Comments  |                       |      | Brakes Comments           |              |  |
| 11                           |                       |      |                           |              |  |
| General Comments             |                       |      | Battery Present           | Yes          |  |
|                              |                       |      | Charger Present           | Yes          |  |
|                              |                       |      | C                         |              |  |
|                              |                       |      | Electrical Condition      |              |  |
|                              |                       |      | Electrical Comments       |              |  |
|                              |                       |      |                           |              |  |
|                              |                       |      |                           |              |  |
|                              |                       |      |                           |              |  |
|                              |                       |      |                           |              |  |
|                              |                       |      |                           |              |  |
|                              |                       |      |                           |              |  |
|                              |                       |      |                           |              |  |
|                              |                       |      |                           |              |  |
|                              |                       |      |                           |              |  |