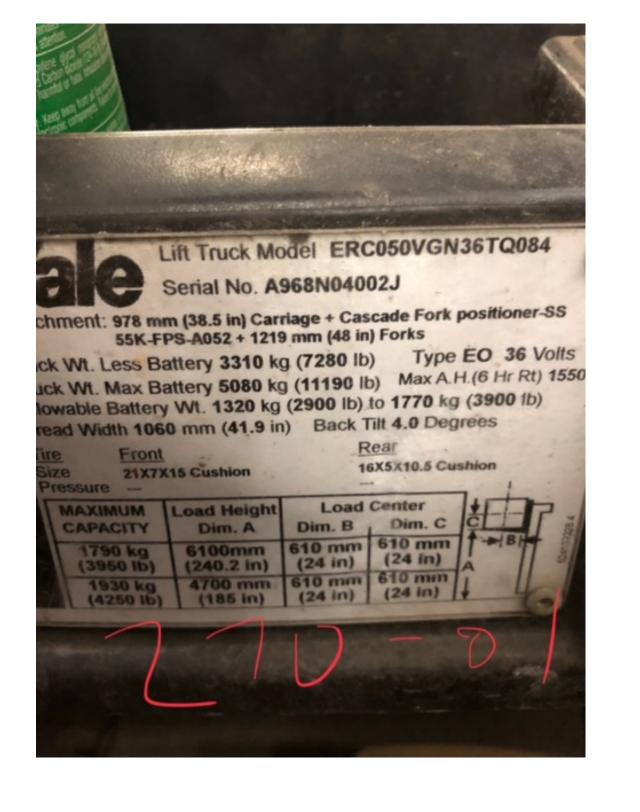

## **CONDITION REPORT - ELECTRIC**

| Manufacturer                 | Model                  | Year | Serial Number             |                               |
|------------------------------|------------------------|------|---------------------------|-------------------------------|
| YALE MANUFACTURER            | ERC050VG               | 2011 | A968N04002J               |                               |
|                              |                        |      |                           |                               |
| Mast                         |                        |      | Hours                     | 3420                          |
| Mast Height Lowered          | 84                     |      | Voltage                   | 36 Volt                       |
| Mast Height Raised           | 240                    |      | Attachment                | Side Shifting Fork Positioner |
| Hydraulic Control Valve      | 4-Function             |      | Directional Control       | Monotrol                      |
| Capacity                     |                        |      | Tires                     |                               |
|                              |                        |      |                           |                               |
| Mast Condition               |                        |      | Steering Pump Condition   |                               |
| Mast Comments                |                        |      | Steering Pump Comments    |                               |
| Lift Cylinder Condition      |                        |      | Hydraulic Pump Condition  |                               |
| Lift Cylinder Comments       |                        |      | Hydraulic Pump Comments   |                               |
| Tilt Cylinder Condition      |                        |      | Hydraulic Motor Condition |                               |
| Tilt Cylinder Comments       |                        |      | Hydraulic Motor Comments  |                               |
| Carriage Condition           |                        |      | Control System Condition  |                               |
| Carriage Comments            |                        |      | Control System Comments   |                               |
| Load Backrest Condition      | Not applicable         |      |                           |                               |
| Load Backrest Comments       |                        |      | Drive Motor Condition     |                               |
| Forks Condition              |                        |      | Drive Motor Comments      |                               |
| Forks Comments               |                        |      | Differential Condition    |                               |
|                              |                        |      | Differential Comments     |                               |
| Overhead Guard Condition     | Damaged                |      | Drive Tires % Remaining   | 0                             |
| Overhead Guard Comments      | Bent                   |      | Drive Tires Condition     | Chunked                       |
|                              |                        |      | Steer Tires % Remaining   | 0                             |
| Seat Condition               | Damaged                |      | Steer Tires Condition     | Chunked                       |
| Seat Comments                | Lower Seat Cusion torn |      | Steer Axle Condition      |                               |
|                              |                        |      | Steer Axle Comments       |                               |
| General Appearance Condition |                        |      | Brakes Condition          |                               |
| General Appearance Comments  | Impact damage          |      | Brakes Comments           |                               |
| 0                            |                        |      | Datter Breeze             | V                             |
| General Comments             |                        |      | Battery Present           | Yes                           |
|                              |                        |      | Charger Present           | Yes                           |
|                              |                        |      | Floatrical Constitions    |                               |
|                              |                        |      | Electrical Condition      |                               |
|                              |                        |      | Electrical Comments       |                               |
|                              |                        |      |                           |                               |
|                              |                        |      |                           |                               |
|                              |                        |      |                           |                               |
|                              |                        |      |                           |                               |
|                              |                        |      |                           |                               |
|                              |                        |      |                           |                               |
|                              |                        |      |                           |                               |
|                              |                        |      |                           |                               |
|                              |                        |      |                           |                               |

| Inspector Company Name | PAPE MATERIAL HANDLING | Inspection Date | 3/21/2018 4:36:43 PM |
|------------------------|------------------------|-----------------|----------------------|
| Inspector Name         | Derick Guzman          |                 |                      |