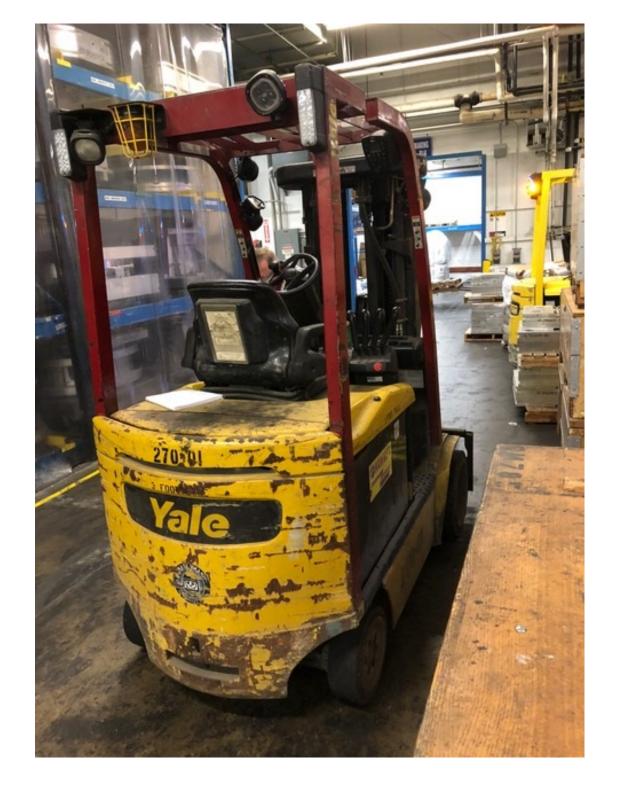

## **CONDITION REPORT - ELECTRIC**

| Manufacturer                 | Model                  | Year | Serial Number             |                               |
|------------------------------|------------------------|------|---------------------------|-------------------------------|
| YALE MANUFACTURER            | ERC050VG               | 2011 | A968N04002J               |                               |
|                              |                        |      |                           |                               |
| Mast                         |                        |      | Hours                     | 3420                          |
| Mast Height Lowered          | 84                     |      | Voltage                   | 36 Volt                       |
| Mast Height Raised           | 240                    |      | Attachment                | Side Shifting Fork Positioner |
| Hydraulic Control Valve      | 4-Function             |      | Directional Control       | Monotrol                      |
| Capacity                     |                        |      | Tires                     |                               |
|                              |                        |      |                           |                               |
| Mast Condition               |                        |      | Steering Pump Condition   |                               |
| Mast Comments                |                        |      | Steering Pump Comments    |                               |
| Lift Cylinder Condition      |                        |      | Hydraulic Pump Condition  |                               |
| Lift Cylinder Comments       |                        |      | Hydraulic Pump Comments   |                               |
| Tilt Cylinder Condition      |                        |      | Hydraulic Motor Condition |                               |
| Tilt Cylinder Comments       |                        |      | Hydraulic Motor Comments  |                               |
| Carriage Condition           |                        |      | Control System Condition  |                               |
| Carriage Comments            |                        |      | Control System Comments   |                               |
| Load Backrest Condition      | Not applicable         |      |                           |                               |
| Load Backrest Comments       |                        |      | Drive Motor Condition     |                               |
| Forks Condition              |                        |      | Drive Motor Comments      |                               |
| Forks Comments               |                        |      | Differential Condition    |                               |
|                              |                        |      | Differential Comments     |                               |
| Overhead Guard Condition     | Damaged                |      | Drive Tires % Remaining   | 0                             |
| Overhead Guard Comments      | Bent                   |      | Drive Tires Condition     | Chunked                       |
|                              |                        |      | Steer Tires % Remaining   | 0                             |
| Seat Condition               | Damaged                |      | Steer Tires Condition     | Chunked                       |
| Seat Comments                | Lower Seat Cusion torn |      | Steer Axle Condition      |                               |
|                              |                        |      | Steer Axle Comments       |                               |
| General Appearance Condition |                        |      | Brakes Condition          |                               |
| General Appearance Comments  | Impact damage          |      | Brakes Comments           |                               |
| 0                            |                        |      | Datter Breeze             | V                             |
| General Comments             |                        |      | Battery Present           | Yes                           |
|                              |                        |      | Charger Present           | Yes                           |
|                              |                        |      | Floatrical Constitions    |                               |
|                              |                        |      | Electrical Condition      |                               |
|                              |                        |      | Electrical Comments       |                               |
|                              |                        |      |                           |                               |
|                              |                        |      |                           |                               |
|                              |                        |      |                           |                               |
|                              |                        |      |                           |                               |
|                              |                        |      |                           |                               |
|                              |                        |      |                           |                               |
|                              |                        |      |                           |                               |
|                              |                        |      |                           |                               |
|                              |                        |      |                           |                               |

| Inspector Company Name | PAPE MATERIAL HANDLING | Inspection Date | 3/21/2018 4:36:43 PM |
|------------------------|------------------------|-----------------|----------------------|
| Inspector Name         | Derick Guzman          |                 |                      |