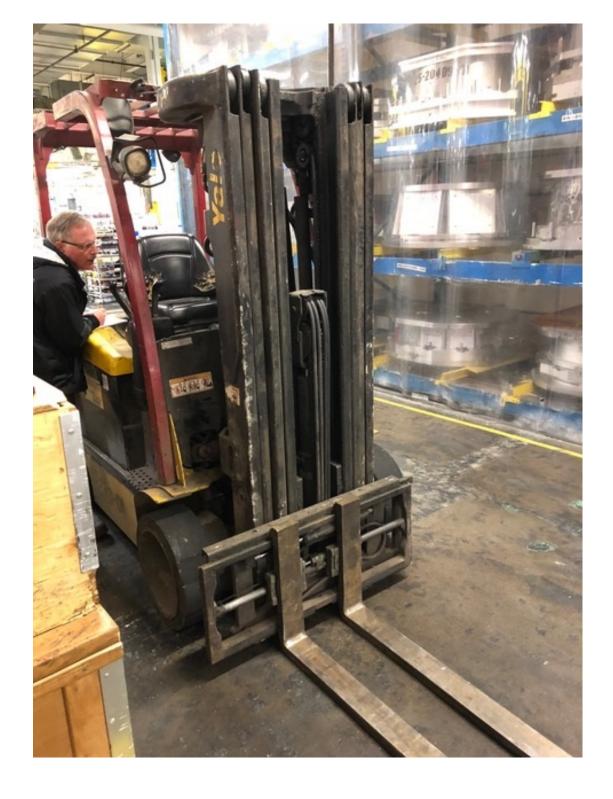

## **CONDITION REPORT - ELECTRIC**

| Manufacturer                 | Model                  | Year | Serial Number             |                               |
|------------------------------|------------------------|------|---------------------------|-------------------------------|
| YALE MANUFACTURER            | ERC050VG               | 2011 | A968N04002J               |                               |
|                              |                        |      |                           |                               |
| Mast                         |                        |      | Hours                     | 3420                          |
| Mast Height Lowered          | 84                     |      | Voltage                   | 36 Volt                       |
| Mast Height Raised           | 240                    |      | Attachment                | Side Shifting Fork Positioner |
| Hydraulic Control Valve      | 4-Function             |      | Directional Control       | Monotrol                      |
| Capacity                     |                        |      | Tires                     |                               |
|                              |                        |      |                           |                               |
| Mast Condition               |                        |      | Steering Pump Condition   |                               |
| Mast Comments                |                        |      | Steering Pump Comments    |                               |
| Lift Cylinder Condition      |                        |      | Hydraulic Pump Condition  |                               |
| Lift Cylinder Comments       |                        |      | Hydraulic Pump Comments   |                               |
| Tilt Cylinder Condition      |                        |      | Hydraulic Motor Condition |                               |
| Tilt Cylinder Comments       |                        |      | Hydraulic Motor Comments  |                               |
| Carriage Condition           |                        |      | Control System Condition  |                               |
| Carriage Comments            |                        |      | Control System Comments   |                               |
| Load Backrest Condition      | Not applicable         |      |                           |                               |
| Load Backrest Comments       |                        |      | Drive Motor Condition     |                               |
| Forks Condition              |                        |      | Drive Motor Comments      |                               |
| Forks Comments               |                        |      | Differential Condition    |                               |
|                              |                        |      | Differential Comments     |                               |
| Overhead Guard Condition     | Damaged                |      | Drive Tires % Remaining   | 0                             |
| Overhead Guard Comments      | Bent                   |      | Drive Tires Condition     | Chunked                       |
|                              |                        |      | Steer Tires % Remaining   | 0                             |
| Seat Condition               | Damaged                |      | Steer Tires Condition     | Chunked                       |
| Seat Comments                | Lower Seat Cusion torn |      | Steer Axle Condition      |                               |
|                              |                        |      | Steer Axle Comments       |                               |
| General Appearance Condition |                        |      | Brakes Condition          |                               |
| General Appearance Comments  | Impact damage          |      | Brakes Comments           |                               |
| 0                            |                        |      | Datter Breeze             | V                             |
| General Comments             |                        |      | Battery Present           | Yes                           |
|                              |                        |      | Charger Present           | Yes                           |
|                              |                        |      | Floatrical Constitions    |                               |
|                              |                        |      | Electrical Condition      |                               |
|                              |                        |      | Electrical Comments       |                               |
|                              |                        |      |                           |                               |
|                              |                        |      |                           |                               |
|                              |                        |      |                           |                               |
|                              |                        |      |                           |                               |
|                              |                        |      |                           |                               |
|                              |                        |      |                           |                               |
|                              |                        |      |                           |                               |
|                              |                        |      |                           |                               |
|                              |                        |      |                           |                               |