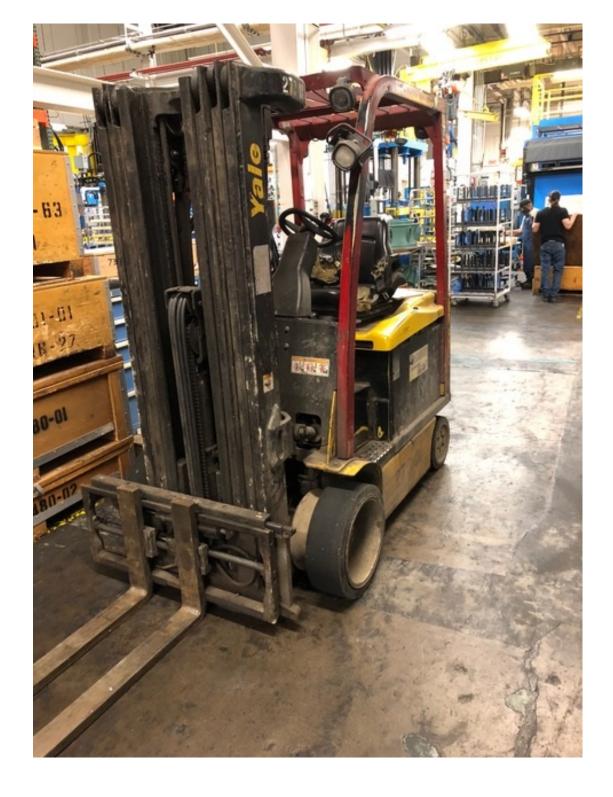

## **CONDITION REPORT - ELECTRIC**

| Manufacturer                 | Model                  | Year | Serial Number             |                               |
|------------------------------|------------------------|------|---------------------------|-------------------------------|
| YALE MANUFACTURER            | ERC050VG               | 2011 | A968N04002J               |                               |
|                              |                        |      |                           |                               |
| Mast                         |                        |      | Hours                     | 3420                          |
| Mast Height Lowered          | 84                     |      | Voltage                   | 36 Volt                       |
| Mast Height Raised           | 240                    |      | Attachment                | Side Shifting Fork Positioner |
| Hydraulic Control Valve      | 4-Function             |      | Directional Control       | Monotrol                      |
| Capacity                     |                        |      | Tires                     |                               |
|                              |                        |      |                           |                               |
| Mast Condition               |                        |      | Steering Pump Condition   |                               |
| Mast Comments                |                        |      | Steering Pump Comments    |                               |
| Lift Cylinder Condition      |                        |      | Hydraulic Pump Condition  |                               |
| Lift Cylinder Comments       |                        |      | Hydraulic Pump Comments   |                               |
| Tilt Cylinder Condition      |                        |      | Hydraulic Motor Condition |                               |
| Tilt Cylinder Comments       |                        |      | Hydraulic Motor Comments  |                               |
| Carriage Condition           |                        |      | Control System Condition  |                               |
| Carriage Comments            |                        |      | Control System Comments   |                               |
| Load Backrest Condition      | Not applicable         |      |                           |                               |
| Load Backrest Comments       |                        |      | Drive Motor Condition     |                               |
| Forks Condition              |                        |      | Drive Motor Comments      |                               |
| Forks Comments               |                        |      | Differential Condition    |                               |
|                              |                        |      | Differential Comments     |                               |
| Overhead Guard Condition     | Damaged                |      | Drive Tires % Remaining   | 0                             |
| Overhead Guard Comments      | Bent                   |      | Drive Tires Condition     | Chunked                       |
|                              |                        |      | Steer Tires % Remaining   | 0                             |
| Seat Condition               | Damaged                |      | Steer Tires Condition     | Chunked                       |
| Seat Comments                | Lower Seat Cusion torn |      | Steer Axle Condition      |                               |
|                              |                        |      | Steer Axle Comments       |                               |
| General Appearance Condition |                        |      | Brakes Condition          |                               |
| General Appearance Comments  | Impact damage          |      | Brakes Comments           |                               |
| 0                            |                        |      | Datter Breeze             | V                             |
| General Comments             |                        |      | Battery Present           | Yes                           |
|                              |                        |      | Charger Present           | Yes                           |
|                              |                        |      | Floatrical Constitions    |                               |
|                              |                        |      | Electrical Condition      |                               |
|                              |                        |      | Electrical Comments       |                               |
|                              |                        |      |                           |                               |
|                              |                        |      |                           |                               |
|                              |                        |      |                           |                               |
|                              |                        |      |                           |                               |
|                              |                        |      |                           |                               |
|                              |                        |      |                           |                               |
|                              |                        |      |                           |                               |
|                              |                        |      |                           |                               |
|                              |                        |      |                           |                               |