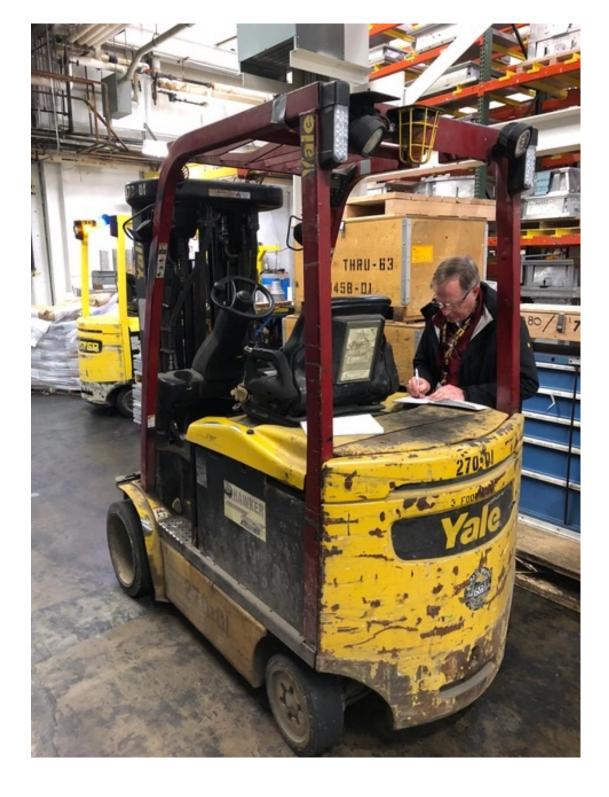

## **CONDITION REPORT - ELECTRIC**

| Manufacturer                 | Model                  | Year | Serial Number             |                               |
|------------------------------|------------------------|------|---------------------------|-------------------------------|
| YALE MANUFACTURER            | ERC050VG               | 2011 | A968N04002J               |                               |
|                              |                        |      |                           |                               |
| Mast                         |                        |      | Hours                     | 3420                          |
| Mast Height Lowered          | 84                     |      | Voltage                   | 36 Volt                       |
| Mast Height Raised           | 240                    |      | Attachment                | Side Shifting Fork Positioner |
| Hydraulic Control Valve      | 4-Function             |      | Directional Control       | Monotrol                      |
| Capacity                     |                        |      | Tires                     |                               |
|                              |                        |      |                           |                               |
| Mast Condition               |                        |      | Steering Pump Condition   |                               |
| Mast Comments                |                        |      | Steering Pump Comments    |                               |
| Lift Cylinder Condition      |                        |      | Hydraulic Pump Condition  |                               |
| Lift Cylinder Comments       |                        |      | Hydraulic Pump Comments   |                               |
| Tilt Cylinder Condition      |                        |      | Hydraulic Motor Condition |                               |
| Tilt Cylinder Comments       |                        |      | Hydraulic Motor Comments  |                               |
| Carriage Condition           |                        |      | Control System Condition  |                               |
| Carriage Comments            |                        |      | Control System Comments   |                               |
| Load Backrest Condition      | Not applicable         |      |                           |                               |
| Load Backrest Comments       |                        |      | Drive Motor Condition     |                               |
| Forks Condition              |                        |      | Drive Motor Comments      |                               |
| Forks Comments               |                        |      | Differential Condition    |                               |
|                              |                        |      | Differential Comments     |                               |
| Overhead Guard Condition     | Damaged                |      | Drive Tires % Remaining   | 0                             |
| Overhead Guard Comments      | Bent                   |      | Drive Tires Condition     | Chunked                       |
|                              |                        |      | Steer Tires % Remaining   | 0                             |
| Seat Condition               | Damaged                |      | Steer Tires Condition     | Chunked                       |
| Seat Comments                | Lower Seat Cusion torn |      | Steer Axle Condition      |                               |
|                              |                        |      | Steer Axle Comments       |                               |
| General Appearance Condition |                        |      | Brakes Condition          |                               |
| General Appearance Comments  | Impact damage          |      | Brakes Comments           |                               |
| 0                            |                        |      | Datter Breeze             | V                             |
| General Comments             |                        |      | Battery Present           | Yes                           |
|                              |                        |      | Charger Present           | Yes                           |
|                              |                        |      | Floatrical Constitions    |                               |
|                              |                        |      | Electrical Condition      |                               |
|                              |                        |      | Electrical Comments       |                               |
|                              |                        |      |                           |                               |
|                              |                        |      |                           |                               |
|                              |                        |      |                           |                               |
|                              |                        |      |                           |                               |
|                              |                        |      |                           |                               |
|                              |                        |      |                           |                               |
|                              |                        |      |                           |                               |
|                              |                        |      |                           |                               |
|                              |                        |      |                           |                               |

| Inspector Company Name | PAPE MATERIAL HANDLING | Inspection Date | 3/21/2018 4:36:43 PM |
|------------------------|------------------------|-----------------|----------------------|
| Inspector Name         | Derick Guzman          |                 |                      |