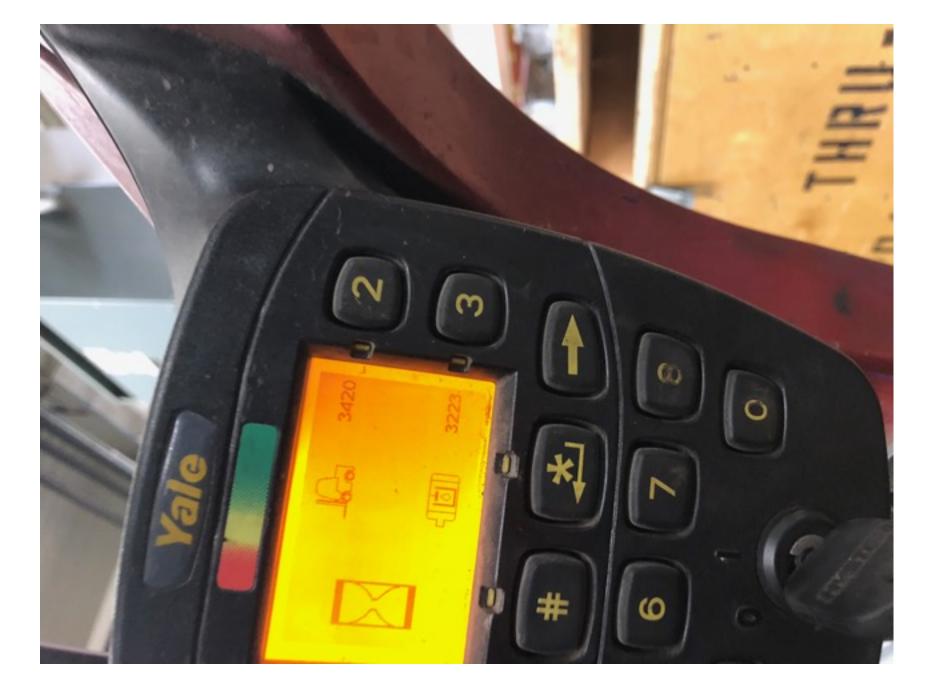

## **CONDITION REPORT - ELECTRIC**

| Manufacturer                 | Model                  | Year | Serial Number             |                               |
|------------------------------|------------------------|------|---------------------------|-------------------------------|
| YALE MANUFACTURER            | ERC050VG               | 2011 | A968N04002J               |                               |
|                              |                        |      |                           |                               |
| Mast                         |                        |      | Hours                     | 3420                          |
| Mast Height Lowered          | 84                     |      | Voltage                   | 36 Volt                       |
| Mast Height Raised           | 240                    |      | Attachment                | Side Shifting Fork Positioner |
| Hydraulic Control Valve      | 4-Function             |      | Directional Control       | Monotrol                      |
| Capacity                     |                        |      | Tires                     |                               |
|                              |                        |      |                           |                               |
| Mast Condition               |                        |      | Steering Pump Condition   |                               |
| Mast Comments                |                        |      | Steering Pump Comments    |                               |
| Lift Cylinder Condition      |                        |      | Hydraulic Pump Condition  |                               |
| Lift Cylinder Comments       |                        |      | Hydraulic Pump Comments   |                               |
| Tilt Cylinder Condition      |                        |      | Hydraulic Motor Condition |                               |
| Tilt Cylinder Comments       |                        |      | Hydraulic Motor Comments  |                               |
| Carriage Condition           |                        |      | Control System Condition  |                               |
| Carriage Comments            |                        |      | Control System Comments   |                               |
| Load Backrest Condition      | Not applicable         |      |                           |                               |
| Load Backrest Comments       |                        |      | Drive Motor Condition     |                               |
| Forks Condition              |                        |      | Drive Motor Comments      |                               |
| Forks Comments               |                        |      | Differential Condition    |                               |
|                              |                        |      | Differential Comments     |                               |
| Overhead Guard Condition     | Damaged                |      | Drive Tires % Remaining   | 0                             |
| Overhead Guard Comments      | Bent                   |      | Drive Tires Condition     | Chunked                       |
|                              |                        |      | Steer Tires % Remaining   | 0                             |
| Seat Condition               | Damaged                |      | Steer Tires Condition     | Chunked                       |
| Seat Comments                | Lower Seat Cusion torn |      | Steer Axle Condition      |                               |
|                              |                        |      | Steer Axle Comments       |                               |
| General Appearance Condition |                        |      | Brakes Condition          |                               |
| General Appearance Comments  | Impact damage          |      | Brakes Comments           |                               |
| 0                            |                        |      | Datter Breeze             | V                             |
| General Comments             |                        |      | Battery Present           | Yes                           |
|                              |                        |      | Charger Present           | Yes                           |
|                              |                        |      | Floatrical Constitions    |                               |
|                              |                        |      | Electrical Condition      |                               |
|                              |                        |      | Electrical Comments       |                               |
|                              |                        |      |                           |                               |
|                              |                        |      |                           |                               |
|                              |                        |      |                           |                               |
|                              |                        |      |                           |                               |
|                              |                        |      |                           |                               |
|                              |                        |      |                           |                               |
|                              |                        |      |                           |                               |
|                              |                        |      |                           |                               |
|                              |                        |      |                           |                               |