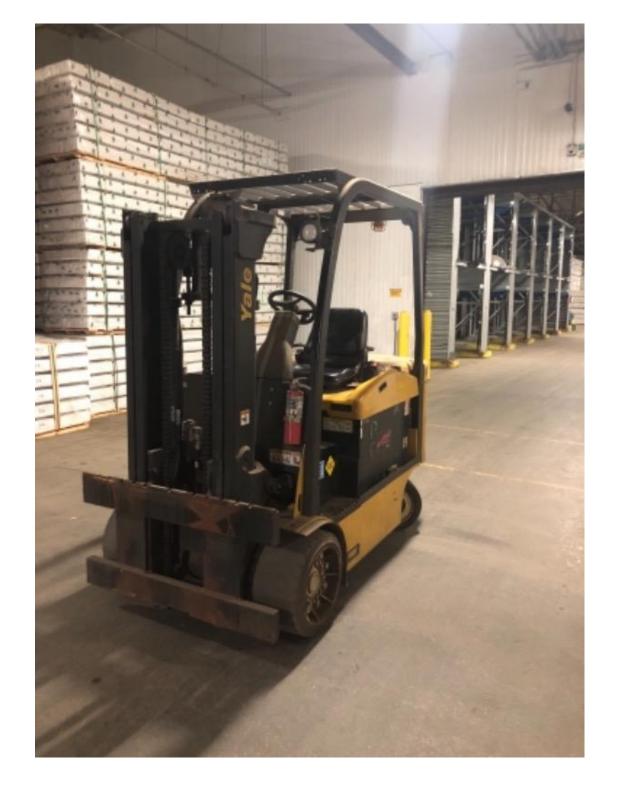

## **CONDITION REPORT - ELECTRIC**

| Manufacturer                 | Model        | Year | Serial Number             |                        |
|------------------------------|--------------|------|---------------------------|------------------------|
| YALE MANUFACTURER            | ERC100HH     | 2013 | A938N01693L               |                        |
|                              |              |      |                           |                        |
| Mast                         |              |      | Hours                     | 1195                   |
| Mast Height Lowered          | 85           |      | Voltage                   | 48 Volt                |
| Mast Height Raised           | 110.2        |      | Attachment                | None                   |
| Hydraulic Control Valve      | 3-Function   |      | Directional Control       | Monotrol               |
| Capacity                     | 10000        |      | Tires                     | Cushion                |
| Mast Condition               |              |      | Steering Pump Condition   |                        |
| Mast Comments                |              |      | Steering Pump Comments    |                        |
| Lift Cylinder Condition      |              |      | Hydraulic Pump Condition  |                        |
| Lift Cylinder Comments       |              |      | Hydraulic Pump Comments   |                        |
| Tilt Cylinder Condition      |              |      | Hydraulic Motor Condition |                        |
| Tilt Cylinder Comments       |              |      | Hydraulic Motor Comments  |                        |
| Carriage Condition           |              |      | Control System Condition  |                        |
| Carriage Comments            |              |      | Control System Comments   |                        |
| Load Backrest Condition      | Bars Missing |      | ·····                     |                        |
| Load Backrest Comments       | 5            |      | Drive Motor Condition     |                        |
| Forks Condition              | Missing      |      | Drive Motor Comments      |                        |
| Forks Comments               |              |      | Differential Condition    |                        |
|                              |              |      | Differential Comments     |                        |
| Overhead Guard Condition     |              |      | Drive Tires % Remaining   | 60                     |
| Overhead Guard Comments      |              |      | Drive Tires Condition     |                        |
|                              |              |      | Steer Tires % Remaining   | 60                     |
| Seat Condition               |              |      | Steer Tires Condition     |                        |
| Seat Comments                |              |      | Steer Axle Condition      |                        |
|                              |              |      | Steer Axle Comments       |                        |
| General Appearance Condition |              |      | Brakes Condition          | Soft                   |
| General Appearance Comments  |              |      | Brakes Comments           | Out of Adjustment      |
| Conoral Appoulation Commente |              |      | Drakes Commente           |                        |
| General Comments             |              |      | Battery Present           | Yes                    |
| Missing mat                  |              |      | Charger Present           | Yes                    |
|                              |              |      | Electrical Condition      |                        |
|                              |              |      | Electrical Comments       |                        |
|                              |              |      |                           |                        |
|                              |              |      |                           |                        |
|                              |              |      |                           |                        |
|                              |              |      |                           |                        |
|                              |              |      |                           |                        |
|                              |              |      |                           |                        |
|                              |              |      |                           |                        |
|                              |              |      |                           |                        |
| Inonactor Compony Name       |              |      |                           | 42/20/2040 42:45:50 DM |