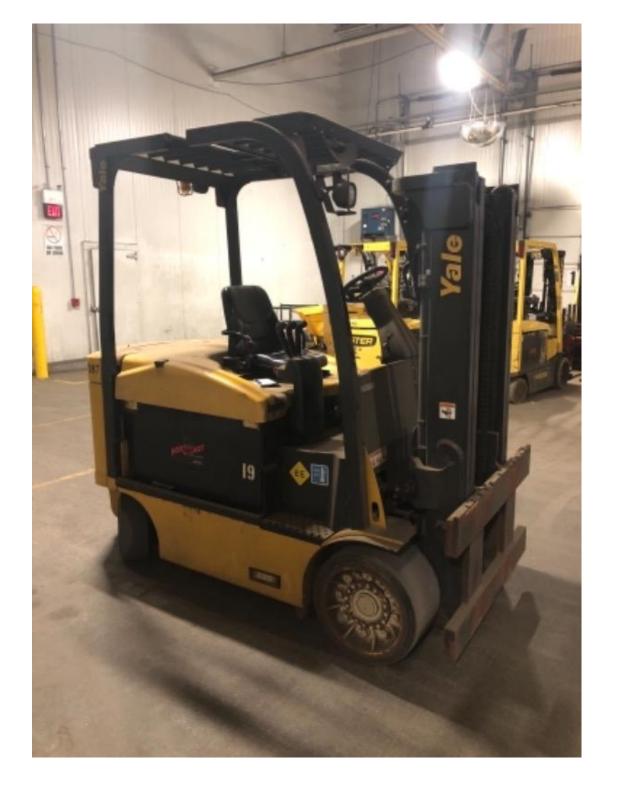

## **CONDITION REPORT - ELECTRIC**

| Manufacturer                 | Model        | Year | Serial Number             |                        |
|------------------------------|--------------|------|---------------------------|------------------------|
| YALE MANUFACTURER            | ERC100HH     | 2013 | A938N01693L               |                        |
|                              |              |      |                           |                        |
| Mast                         |              |      | Hours                     | 1195                   |
| Mast Height Lowered          | 85           |      | Voltage                   | 48 Volt                |
| Mast Height Raised           | 110.2        |      | Attachment                | None                   |
| Hydraulic Control Valve      | 3-Function   |      | Directional Control       | Monotrol               |
| Capacity                     | 10000        |      | Tires                     | Cushion                |
| Mast Condition               |              |      | Steering Pump Condition   |                        |
| Mast Comments                |              |      | Steering Pump Comments    |                        |
| Lift Cylinder Condition      |              |      | Hydraulic Pump Condition  |                        |
| Lift Cylinder Comments       |              |      | Hydraulic Pump Comments   |                        |
| Tilt Cylinder Condition      |              |      | Hydraulic Motor Condition |                        |
| Tilt Cylinder Comments       |              |      | Hydraulic Motor Comments  |                        |
| Carriage Condition           |              |      | Control System Condition  |                        |
| Carriage Comments            |              |      | Control System Comments   |                        |
| Load Backrest Condition      | Bars Missing |      | ·····                     |                        |
| Load Backrest Comments       | 5            |      | Drive Motor Condition     |                        |
| Forks Condition              | Missing      |      | Drive Motor Comments      |                        |
| Forks Comments               |              |      | Differential Condition    |                        |
|                              |              |      | Differential Comments     |                        |
| Overhead Guard Condition     |              |      | Drive Tires % Remaining   | 60                     |
| Overhead Guard Comments      |              |      | Drive Tires Condition     |                        |
|                              |              |      | Steer Tires % Remaining   | 60                     |
| Seat Condition               |              |      | Steer Tires Condition     |                        |
| Seat Comments                |              |      | Steer Axle Condition      |                        |
|                              |              |      | Steer Axle Comments       |                        |
| General Appearance Condition |              |      | Brakes Condition          | Soft                   |
| General Appearance Comments  |              |      | Brakes Comments           | Out of Adjustment      |
| Conoral Appoulation Commente |              |      | Drakes Commente           |                        |
| General Comments             |              |      | Battery Present           | Yes                    |
| Missing mat                  |              |      | Charger Present           | Yes                    |
|                              |              |      | Electrical Condition      |                        |
|                              |              |      | Electrical Comments       |                        |
|                              |              |      |                           |                        |
|                              |              |      |                           |                        |
|                              |              |      |                           |                        |
|                              |              |      |                           |                        |
|                              |              |      |                           |                        |
|                              |              |      |                           |                        |
|                              |              |      |                           |                        |
|                              |              |      |                           |                        |
| Inonactor Compony Name       |              |      |                           | 42/20/2040 42:45:50 DM |