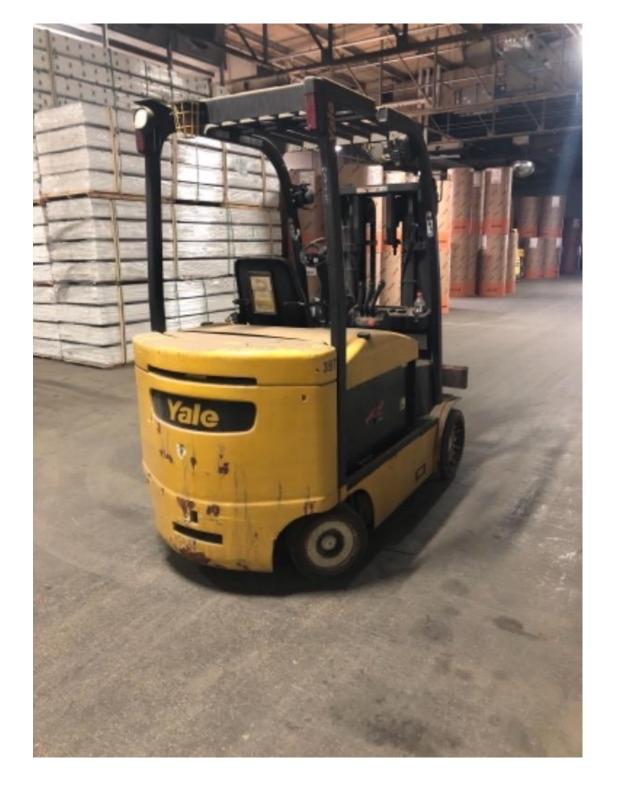

## **CONDITION REPORT - ELECTRIC**

| Manufacturer                 | Model        | Year | Serial Number             |                        |
|------------------------------|--------------|------|---------------------------|------------------------|
| YALE MANUFACTURER            | ERC100HH     | 2013 | A938N01693L               |                        |
|                              |              |      |                           |                        |
| Mast                         |              |      | Hours                     | 1195                   |
| Mast Height Lowered          | 85           |      | Voltage                   | 48 Volt                |
| Mast Height Raised           | 110.2        |      | Attachment                | None                   |
| Hydraulic Control Valve      | 3-Function   |      | Directional Control       | Monotrol               |
| Capacity                     | 10000        |      | Tires                     | Cushion                |
| Mast Condition               |              |      | Steering Pump Condition   |                        |
| Mast Comments                |              |      | Steering Pump Comments    |                        |
| Lift Cylinder Condition      |              |      | Hydraulic Pump Condition  |                        |
| Lift Cylinder Comments       |              |      | Hydraulic Pump Comments   |                        |
| Tilt Cylinder Condition      |              |      | Hydraulic Motor Condition |                        |
| Tilt Cylinder Comments       |              |      | Hydraulic Motor Comments  |                        |
| Carriage Condition           |              |      | Control System Condition  |                        |
| Carriage Comments            |              |      | Control System Comments   |                        |
| Load Backrest Condition      | Bars Missing |      | ·····                     |                        |
| Load Backrest Comments       | 5            |      | Drive Motor Condition     |                        |
| Forks Condition              | Missing      |      | Drive Motor Comments      |                        |
| Forks Comments               |              |      | Differential Condition    |                        |
|                              |              |      | Differential Comments     |                        |
| Overhead Guard Condition     |              |      | Drive Tires % Remaining   | 60                     |
| Overhead Guard Comments      |              |      | Drive Tires Condition     |                        |
|                              |              |      | Steer Tires % Remaining   | 60                     |
| Seat Condition               |              |      | Steer Tires Condition     |                        |
| Seat Comments                |              |      | Steer Axle Condition      |                        |
|                              |              |      | Steer Axle Comments       |                        |
| General Appearance Condition |              |      | Brakes Condition          | Soft                   |
| General Appearance Comments  |              |      | Brakes Comments           | Out of Adjustment      |
| Conoral Appoulation Commente |              |      | Drakes Commente           |                        |
| General Comments             |              |      | Battery Present           | Yes                    |
| Missing mat                  |              |      | Charger Present           | Yes                    |
|                              |              |      | Electrical Condition      |                        |
|                              |              |      | Electrical Comments       |                        |
|                              |              |      |                           |                        |
|                              |              |      |                           |                        |
|                              |              |      |                           |                        |
|                              |              |      |                           |                        |
|                              |              |      |                           |                        |
|                              |              |      |                           |                        |
|                              |              |      |                           |                        |
|                              |              |      |                           |                        |
| Inonactor Compony Name       |              |      |                           | 42/20/2040 42:45:50 DM |