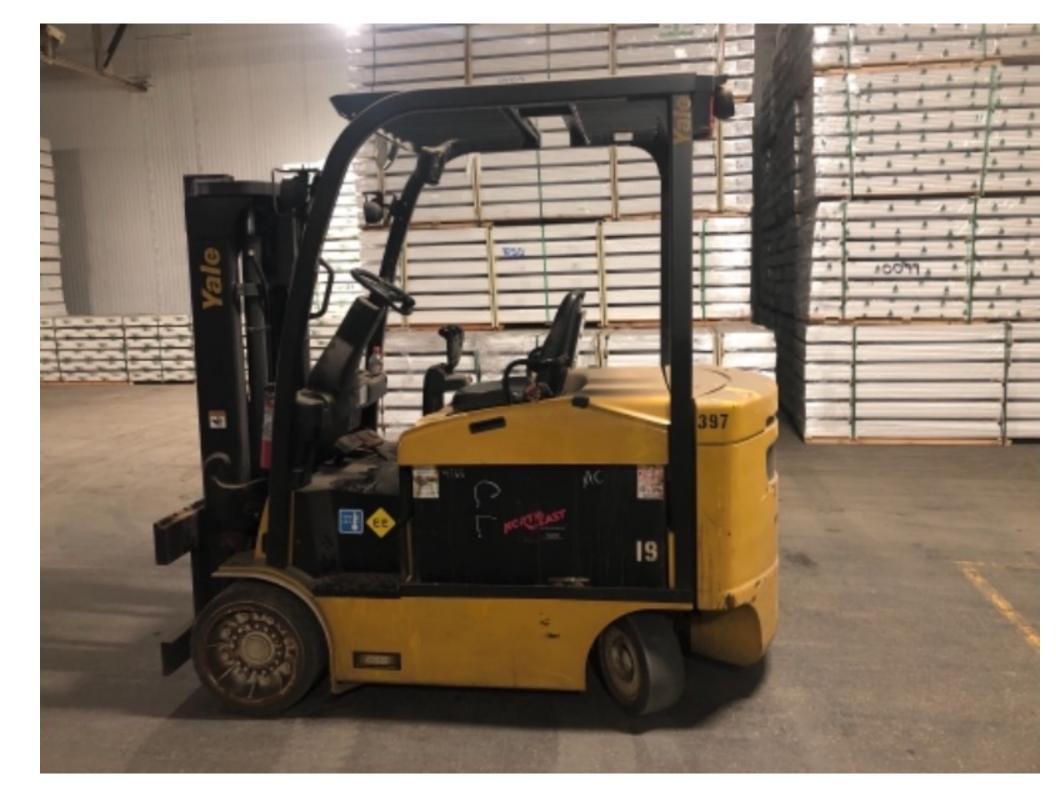

## **CONDITION REPORT - ELECTRIC**

| Manufacturer                 | Model        | Year | Serial Number             |                        |
|------------------------------|--------------|------|---------------------------|------------------------|
| YALE MANUFACTURER            | ERC100HH     | 2013 | A938N01693L               |                        |
|                              |              |      |                           |                        |
| Mast                         |              |      | Hours                     | 1195                   |
| Mast Height Lowered          | 85           |      | Voltage                   | 48 Volt                |
| Mast Height Raised           | 110.2        |      | Attachment                | None                   |
| Hydraulic Control Valve      | 3-Function   |      | Directional Control       | Monotrol               |
| Capacity                     | 10000        |      | Tires                     | Cushion                |
| Mast Condition               |              |      | Steering Pump Condition   |                        |
| Mast Comments                |              |      | Steering Pump Comments    |                        |
| Lift Cylinder Condition      |              |      | Hydraulic Pump Condition  |                        |
| Lift Cylinder Comments       |              |      | Hydraulic Pump Comments   |                        |
| Tilt Cylinder Condition      |              |      | Hydraulic Motor Condition |                        |
| Tilt Cylinder Comments       |              |      | Hydraulic Motor Comments  |                        |
| Carriage Condition           |              |      | Control System Condition  |                        |
| Carriage Comments            |              |      | Control System Comments   |                        |
| Load Backrest Condition      | Bars Missing |      | ·····                     |                        |
| Load Backrest Comments       | 5            |      | Drive Motor Condition     |                        |
| Forks Condition              | Missing      |      | Drive Motor Comments      |                        |
| Forks Comments               |              |      | Differential Condition    |                        |
|                              |              |      | Differential Comments     |                        |
| Overhead Guard Condition     |              |      | Drive Tires % Remaining   | 60                     |
| Overhead Guard Comments      |              |      | Drive Tires Condition     |                        |
|                              |              |      | Steer Tires % Remaining   | 60                     |
| Seat Condition               |              |      | Steer Tires Condition     |                        |
| Seat Comments                |              |      | Steer Axle Condition      |                        |
|                              |              |      | Steer Axle Comments       |                        |
| General Appearance Condition |              |      | Brakes Condition          | Soft                   |
| General Appearance Comments  |              |      | Brakes Comments           | Out of Adjustment      |
| Conoral Appoulation Commente |              |      | Drakes Commente           |                        |
| General Comments             |              |      | Battery Present           | Yes                    |
| Missing mat                  |              |      | Charger Present           | Yes                    |
|                              |              |      | Electrical Condition      |                        |
|                              |              |      | Electrical Comments       |                        |
|                              |              |      |                           |                        |
|                              |              |      |                           |                        |
|                              |              |      |                           |                        |
|                              |              |      |                           |                        |
|                              |              |      |                           |                        |
|                              |              |      |                           |                        |
|                              |              |      |                           |                        |
|                              |              |      |                           |                        |
| Inonactor Compony Name       |              |      |                           | 42/20/2040 42:45:50 DM |