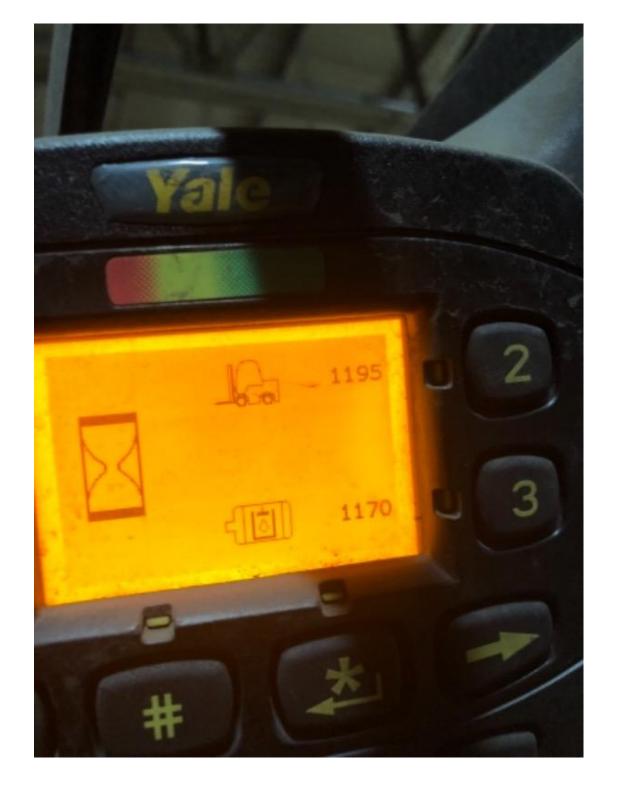

## **CONDITION REPORT - ELECTRIC**

| Manufacturer                 | Model        | Year | Serial Number             |                        |
|------------------------------|--------------|------|---------------------------|------------------------|
| YALE MANUFACTURER            | ERC100HH     | 2013 | A938N01693L               |                        |
|                              |              |      |                           |                        |
| Mast                         |              |      | Hours                     | 1195                   |
| Mast Height Lowered          | 85           |      | Voltage                   | 48 Volt                |
| Mast Height Raised           | 110.2        |      | Attachment                | None                   |
| Hydraulic Control Valve      | 3-Function   |      | Directional Control       | Monotrol               |
| Capacity                     | 10000        |      | Tires                     | Cushion                |
| Mast Condition               |              |      | Steering Pump Condition   |                        |
| Mast Comments                |              |      | Steering Pump Comments    |                        |
| Lift Cylinder Condition      |              |      | Hydraulic Pump Condition  |                        |
| Lift Cylinder Comments       |              |      | Hydraulic Pump Comments   |                        |
| Tilt Cylinder Condition      |              |      | Hydraulic Motor Condition |                        |
| Tilt Cylinder Comments       |              |      | Hydraulic Motor Comments  |                        |
| Carriage Condition           |              |      | Control System Condition  |                        |
| Carriage Comments            |              |      | Control System Comments   |                        |
| Load Backrest Condition      | Bars Missing |      | ·····                     |                        |
| Load Backrest Comments       | 5            |      | Drive Motor Condition     |                        |
| Forks Condition              | Missing      |      | Drive Motor Comments      |                        |
| Forks Comments               |              |      | Differential Condition    |                        |
|                              |              |      | Differential Comments     |                        |
| Overhead Guard Condition     |              |      | Drive Tires % Remaining   | 60                     |
| Overhead Guard Comments      |              |      | Drive Tires Condition     |                        |
|                              |              |      | Steer Tires % Remaining   | 60                     |
| Seat Condition               |              |      | Steer Tires Condition     |                        |
| Seat Comments                |              |      | Steer Axle Condition      |                        |
|                              |              |      | Steer Axle Comments       |                        |
| General Appearance Condition |              |      | Brakes Condition          | Soft                   |
| General Appearance Comments  |              |      | Brakes Comments           | Out of Adjustment      |
| Conoral Appoulation Commente |              |      | Drakes Commente           |                        |
| General Comments             |              |      | Battery Present           | Yes                    |
| Missing mat                  |              |      | Charger Present           | Yes                    |
|                              |              |      | Electrical Condition      |                        |
|                              |              |      | Electrical Comments       |                        |
|                              |              |      |                           |                        |
|                              |              |      |                           |                        |
|                              |              |      |                           |                        |
|                              |              |      |                           |                        |
|                              |              |      |                           |                        |
|                              |              |      |                           |                        |
|                              |              |      |                           |                        |
|                              |              |      |                           |                        |
| Inonactor Compony Name       |              |      |                           | 42/20/2040 42:45:50 DM |