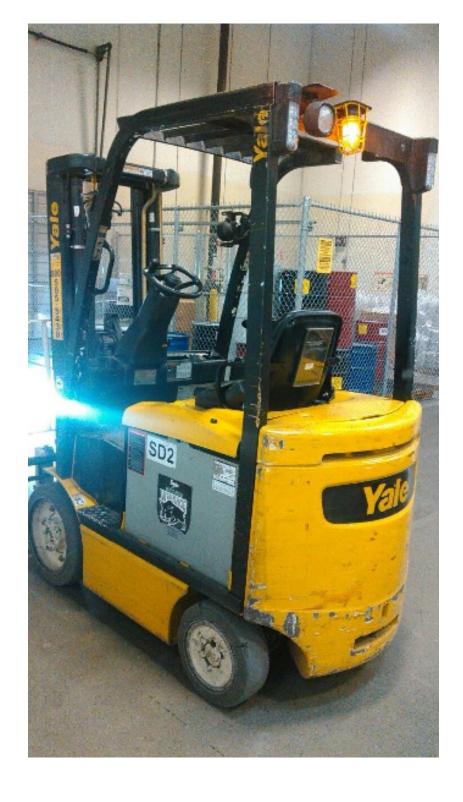

## **CONDITION REPORT - ELECTRIC**

| Manufacturer                                                                                                       | Model                 | Year              | Serial Number             |             |  |
|--------------------------------------------------------------------------------------------------------------------|-----------------------|-------------------|---------------------------|-------------|--|
| YALE MANUFACTURER                                                                                                  | ERC050VG              | 2012              | A968N07085K               |             |  |
|                                                                                                                    |                       |                   |                           |             |  |
| Mast                                                                                                               |                       |                   | Hours                     | 8117        |  |
| Mast Height Lowered                                                                                                | ok                    |                   | Voltage                   | 36 Volt     |  |
| Mast Height Raised                                                                                                 | ok                    |                   | Attachment                | None        |  |
| Hydraulic Control Valve                                                                                            | 3-Function            |                   | Directional Control       | Lever       |  |
| Capacity                                                                                                           | 4850 lbs              |                   | Tires                     | Non-Marking |  |
|                                                                                                                    |                       |                   | 0                         |             |  |
| Mast Condition                                                                                                     | Needs chains/hoses    |                   | Steering Pump Condition   |             |  |
| Mast Comments                                                                                                      | Lift Chains stretched |                   | Steering Pump Comments    |             |  |
| Lift Cylinder Condition                                                                                            | Bent                  |                   | Hydraulic Pump Condition  |             |  |
| Lift Cylinder Comments                                                                                             | gouge on the cylinder |                   | Hydraulic Pump Comments   |             |  |
| Tilt Cylinder Condition                                                                                            |                       |                   | Hydraulic Motor Condition |             |  |
| Tilt Cylinder Comments                                                                                             |                       |                   | Hydraulic Motor Comments  |             |  |
| Carriage Condition                                                                                                 |                       |                   | Control System Condition  |             |  |
| Carriage Comments                                                                                                  |                       |                   | Control System Comments   |             |  |
| Load Backrest Condition                                                                                            |                       |                   |                           |             |  |
| Load Backrest Comments                                                                                             |                       |                   | Drive Motor Condition     |             |  |
| Forks Condition                                                                                                    | Heels worn            |                   | Drive Motor Comments      |             |  |
| Forks Comments                                                                                                     | dragged marks         |                   | Differential Condition    |             |  |
|                                                                                                                    |                       |                   | Differential Comments     |             |  |
| Overhead Guard Condition                                                                                           | Damaged               |                   | Drive Tires % Remaining   | 90%         |  |
| Overhead Guard Comments                                                                                            | Impact damage RR leg  |                   | Drive Tires Condition     | Chunked     |  |
|                                                                                                                    |                       |                   | Steer Tires % Remaining   | 90%         |  |
| Seat Condition                                                                                                     | Damaged               |                   | Steer Tires Condition     | Chunked     |  |
| Seat Comments                                                                                                      | there puncher holes   |                   | Steer Axle Condition      |             |  |
|                                                                                                                    |                       |                   | Steer Axle Comments       |             |  |
| General Appearance Condition                                                                                       | Fair                  |                   | Brakes Condition          | Grabs       |  |
| General Appearance Comments                                                                                        | Impact damage         |                   | Brakes Comments           | Worn Out    |  |
| • •                                                                                                                | · -                   |                   |                           |             |  |
| General Comments                                                                                                   |                       | Battery Present   | Yes                       |             |  |
| there signs that the right rear over head guard was hit and pushed the tail lamp over missing hardware on the hood |                       | Charger Present   | Yes                       |             |  |
| latch assembly.some gouging on the middle of the mast , facing out.loose mounting brackets on the work lamps       |                       | Florida I Octobri |                           |             |  |
|                                                                                                                    |                       |                   | Electrical Condition      |             |  |
|                                                                                                                    |                       |                   | Electrical Comments       |             |  |
|                                                                                                                    |                       |                   |                           |             |  |
|                                                                                                                    |                       |                   |                           |             |  |
|                                                                                                                    |                       |                   |                           |             |  |
|                                                                                                                    |                       |                   |                           |             |  |
|                                                                                                                    |                       |                   |                           |             |  |
|                                                                                                                    |                       |                   |                           |             |  |
|                                                                                                                    |                       |                   |                           |             |  |
|                                                                                                                    |                       |                   |                           |             |  |