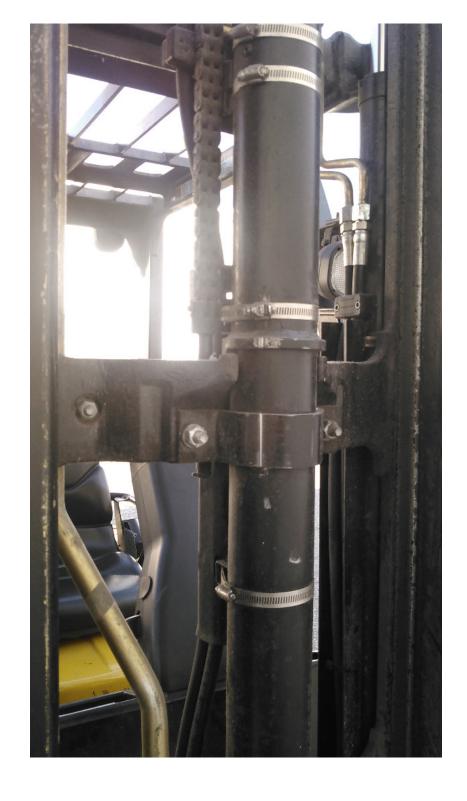

## **CONDITION REPORT - ELECTRIC**

| Manufacturer                                                                                                       | Model                 | Year              | Serial Number             |             |  |
|--------------------------------------------------------------------------------------------------------------------|-----------------------|-------------------|---------------------------|-------------|--|
| YALE MANUFACTURER                                                                                                  | ERC050VG              | 2012              | A968N07085K               |             |  |
|                                                                                                                    |                       |                   |                           |             |  |
| Mast                                                                                                               |                       |                   | Hours                     | 8117        |  |
| Mast Height Lowered                                                                                                | ok                    |                   | Voltage                   | 36 Volt     |  |
| Mast Height Raised                                                                                                 | ok                    |                   | Attachment                | None        |  |
| Hydraulic Control Valve                                                                                            | 3-Function            |                   | Directional Control       | Lever       |  |
| Capacity                                                                                                           | 4850 lbs              |                   | Tires                     | Non-Marking |  |
|                                                                                                                    |                       |                   | 0                         |             |  |
| Mast Condition                                                                                                     | Needs chains/hoses    |                   | Steering Pump Condition   |             |  |
| Mast Comments                                                                                                      | Lift Chains stretched |                   | Steering Pump Comments    |             |  |
| Lift Cylinder Condition                                                                                            | Bent                  |                   | Hydraulic Pump Condition  |             |  |
| Lift Cylinder Comments                                                                                             | gouge on the cylinder |                   | Hydraulic Pump Comments   |             |  |
| Tilt Cylinder Condition                                                                                            |                       |                   | Hydraulic Motor Condition |             |  |
| Tilt Cylinder Comments                                                                                             |                       |                   | Hydraulic Motor Comments  |             |  |
| Carriage Condition                                                                                                 |                       |                   | Control System Condition  |             |  |
| Carriage Comments                                                                                                  |                       |                   | Control System Comments   |             |  |
| Load Backrest Condition                                                                                            |                       |                   |                           |             |  |
| Load Backrest Comments                                                                                             |                       |                   | Drive Motor Condition     |             |  |
| Forks Condition                                                                                                    | Heels worn            |                   | Drive Motor Comments      |             |  |
| Forks Comments                                                                                                     | dragged marks         |                   | Differential Condition    |             |  |
|                                                                                                                    |                       |                   | Differential Comments     |             |  |
| Overhead Guard Condition                                                                                           | Damaged               |                   | Drive Tires % Remaining   | 90%         |  |
| Overhead Guard Comments                                                                                            | Impact damage RR leg  |                   | Drive Tires Condition     | Chunked     |  |
|                                                                                                                    |                       |                   | Steer Tires % Remaining   | 90%         |  |
| Seat Condition                                                                                                     | Damaged               |                   | Steer Tires Condition     | Chunked     |  |
| Seat Comments                                                                                                      | there puncher holes   |                   | Steer Axle Condition      |             |  |
|                                                                                                                    |                       |                   | Steer Axle Comments       |             |  |
| General Appearance Condition                                                                                       | Fair                  |                   | Brakes Condition          | Grabs       |  |
| General Appearance Comments                                                                                        | Impact damage         |                   | Brakes Comments           | Worn Out    |  |
| • •                                                                                                                | · -                   |                   |                           |             |  |
| General Comments                                                                                                   |                       | Battery Present   | Yes                       |             |  |
| there signs that the right rear over head guard was hit and pushed the tail lamp over missing hardware on the hood |                       | Charger Present   | Yes                       |             |  |
| latch assembly.some gouging on the middle of the mast , facing out.loose mounting brackets on the work lamps       |                       | Florida I Octobri |                           |             |  |
|                                                                                                                    |                       |                   | Electrical Condition      |             |  |
|                                                                                                                    |                       |                   | Electrical Comments       |             |  |
|                                                                                                                    |                       |                   |                           |             |  |
|                                                                                                                    |                       |                   |                           |             |  |
|                                                                                                                    |                       |                   |                           |             |  |
|                                                                                                                    |                       |                   |                           |             |  |
|                                                                                                                    |                       |                   |                           |             |  |
|                                                                                                                    |                       |                   |                           |             |  |
|                                                                                                                    |                       |                   |                           |             |  |
|                                                                                                                    |                       |                   |                           |             |  |