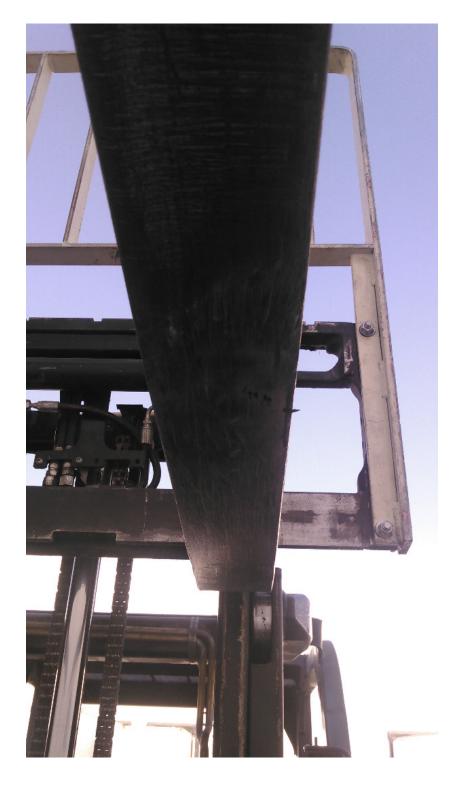

## **CONDITION REPORT - ELECTRIC**

| Manufacturer                                                                                                       | Model                 | Year              | Serial Number             |             |  |
|--------------------------------------------------------------------------------------------------------------------|-----------------------|-------------------|---------------------------|-------------|--|
| YALE MANUFACTURER                                                                                                  | ERC050VG              | 2012              | A968N07085K               |             |  |
|                                                                                                                    |                       |                   |                           |             |  |
| Mast                                                                                                               |                       |                   | Hours                     | 8117        |  |
| Mast Height Lowered                                                                                                | ok                    |                   | Voltage                   | 36 Volt     |  |
| Mast Height Raised                                                                                                 | ok                    |                   | Attachment                | None        |  |
| Hydraulic Control Valve                                                                                            | 3-Function            |                   | Directional Control       | Lever       |  |
| Capacity                                                                                                           | 4850 lbs              |                   | Tires                     | Non-Marking |  |
|                                                                                                                    |                       |                   | 0                         |             |  |
| Mast Condition                                                                                                     | Needs chains/hoses    |                   | Steering Pump Condition   |             |  |
| Mast Comments                                                                                                      | Lift Chains stretched |                   | Steering Pump Comments    |             |  |
| Lift Cylinder Condition                                                                                            | Bent                  |                   | Hydraulic Pump Condition  |             |  |
| Lift Cylinder Comments                                                                                             | gouge on the cylinder |                   | Hydraulic Pump Comments   |             |  |
| Tilt Cylinder Condition                                                                                            |                       |                   | Hydraulic Motor Condition |             |  |
| Tilt Cylinder Comments                                                                                             |                       |                   | Hydraulic Motor Comments  |             |  |
| Carriage Condition                                                                                                 |                       |                   | Control System Condition  |             |  |
| Carriage Comments                                                                                                  |                       |                   | Control System Comments   |             |  |
| Load Backrest Condition                                                                                            |                       |                   |                           |             |  |
| Load Backrest Comments                                                                                             |                       |                   | Drive Motor Condition     |             |  |
| Forks Condition                                                                                                    | Heels worn            |                   | Drive Motor Comments      |             |  |
| Forks Comments                                                                                                     | dragged marks         |                   | Differential Condition    |             |  |
|                                                                                                                    |                       |                   | Differential Comments     |             |  |
| Overhead Guard Condition                                                                                           | Damaged               |                   | Drive Tires % Remaining   | 90%         |  |
| Overhead Guard Comments                                                                                            | Impact damage RR leg  |                   | Drive Tires Condition     | Chunked     |  |
|                                                                                                                    |                       |                   | Steer Tires % Remaining   | 90%         |  |
| Seat Condition                                                                                                     | Damaged               |                   | Steer Tires Condition     | Chunked     |  |
| Seat Comments                                                                                                      | there puncher holes   |                   | Steer Axle Condition      |             |  |
|                                                                                                                    |                       |                   | Steer Axle Comments       |             |  |
| General Appearance Condition                                                                                       | Fair                  |                   | Brakes Condition          | Grabs       |  |
| General Appearance Comments                                                                                        | Impact damage         |                   | Brakes Comments           | Worn Out    |  |
| • •                                                                                                                | · -                   |                   |                           |             |  |
| General Comments                                                                                                   |                       | Battery Present   | Yes                       |             |  |
| there signs that the right rear over head guard was hit and pushed the tail lamp over missing hardware on the hood |                       | Charger Present   | Yes                       |             |  |
| latch assembly.some gouging on the middle of the mast , facing out.loose mounting brackets on the work lamps       |                       | Florida I Octobri |                           |             |  |
|                                                                                                                    |                       |                   | Electrical Condition      |             |  |
|                                                                                                                    |                       |                   | Electrical Comments       |             |  |
|                                                                                                                    |                       |                   |                           |             |  |
|                                                                                                                    |                       |                   |                           |             |  |
|                                                                                                                    |                       |                   |                           |             |  |
|                                                                                                                    |                       |                   |                           |             |  |
|                                                                                                                    |                       |                   |                           |             |  |
|                                                                                                                    |                       |                   |                           |             |  |
|                                                                                                                    |                       |                   |                           |             |  |
|                                                                                                                    |                       |                   |                           |             |  |