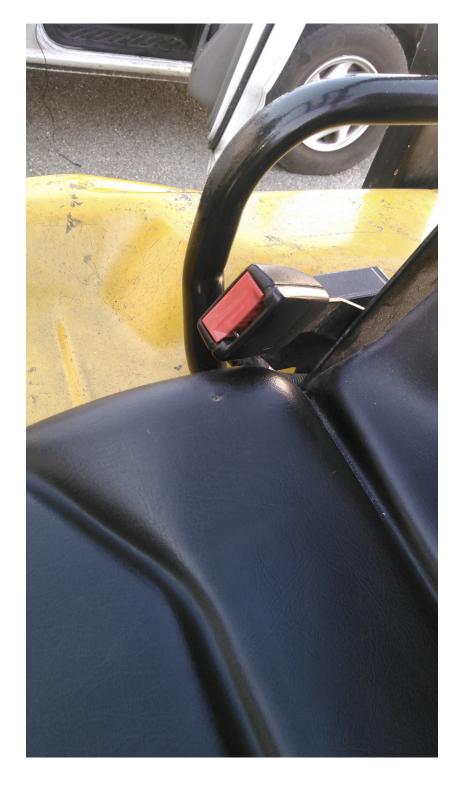

## **CONDITION REPORT - ELECTRIC**

| Manufacturer                                                                                                       | Model                 | Year              | Serial Number             |             |  |
|--------------------------------------------------------------------------------------------------------------------|-----------------------|-------------------|---------------------------|-------------|--|
| YALE MANUFACTURER                                                                                                  | ERC050VG              | 2012              | A968N07085K               |             |  |
|                                                                                                                    |                       |                   |                           |             |  |
| Mast                                                                                                               |                       |                   | Hours                     | 8117        |  |
| Mast Height Lowered                                                                                                | ok                    |                   | Voltage                   | 36 Volt     |  |
| Mast Height Raised                                                                                                 | ok                    |                   | Attachment                | None        |  |
| Hydraulic Control Valve                                                                                            | 3-Function            |                   | Directional Control       | Lever       |  |
| Capacity                                                                                                           | 4850 lbs              |                   | Tires                     | Non-Marking |  |
|                                                                                                                    |                       |                   | 0                         |             |  |
| Mast Condition                                                                                                     | Needs chains/hoses    |                   | Steering Pump Condition   |             |  |
| Mast Comments                                                                                                      | Lift Chains stretched |                   | Steering Pump Comments    |             |  |
| Lift Cylinder Condition                                                                                            | Bent                  |                   | Hydraulic Pump Condition  |             |  |
| Lift Cylinder Comments                                                                                             | gouge on the cylinder |                   | Hydraulic Pump Comments   |             |  |
| Tilt Cylinder Condition                                                                                            |                       |                   | Hydraulic Motor Condition |             |  |
| Tilt Cylinder Comments                                                                                             |                       |                   | Hydraulic Motor Comments  |             |  |
| Carriage Condition                                                                                                 |                       |                   | Control System Condition  |             |  |
| Carriage Comments                                                                                                  |                       |                   | Control System Comments   |             |  |
| Load Backrest Condition                                                                                            |                       |                   |                           |             |  |
| Load Backrest Comments                                                                                             |                       |                   | Drive Motor Condition     |             |  |
| Forks Condition                                                                                                    | Heels worn            |                   | Drive Motor Comments      |             |  |
| Forks Comments                                                                                                     | dragged marks         |                   | Differential Condition    |             |  |
|                                                                                                                    |                       |                   | Differential Comments     |             |  |
| Overhead Guard Condition                                                                                           | Damaged               |                   | Drive Tires % Remaining   | 90%         |  |
| Overhead Guard Comments                                                                                            | Impact damage RR leg  |                   | Drive Tires Condition     | Chunked     |  |
|                                                                                                                    |                       |                   | Steer Tires % Remaining   | 90%         |  |
| Seat Condition                                                                                                     | Damaged               |                   | Steer Tires Condition     | Chunked     |  |
| Seat Comments                                                                                                      | there puncher holes   |                   | Steer Axle Condition      |             |  |
|                                                                                                                    |                       |                   | Steer Axle Comments       |             |  |
| General Appearance Condition                                                                                       | Fair                  |                   | Brakes Condition          | Grabs       |  |
| General Appearance Comments                                                                                        | Impact damage         |                   | Brakes Comments           | Worn Out    |  |
| • •                                                                                                                | · -                   |                   |                           |             |  |
| General Comments                                                                                                   |                       | Battery Present   | Yes                       |             |  |
| there signs that the right rear over head guard was hit and pushed the tail lamp over missing hardware on the hood |                       | Charger Present   | Yes                       |             |  |
| latch assembly.some gouging on the middle of the mast , facing out.loose mounting brackets on the work lamps       |                       | Florida I Octobri |                           |             |  |
|                                                                                                                    |                       |                   | Electrical Condition      |             |  |
|                                                                                                                    |                       |                   | Electrical Comments       |             |  |
|                                                                                                                    |                       |                   |                           |             |  |
|                                                                                                                    |                       |                   |                           |             |  |
|                                                                                                                    |                       |                   |                           |             |  |
|                                                                                                                    |                       |                   |                           |             |  |
|                                                                                                                    |                       |                   |                           |             |  |
|                                                                                                                    |                       |                   |                           |             |  |
|                                                                                                                    |                       |                   |                           |             |  |
|                                                                                                                    |                       |                   |                           |             |  |