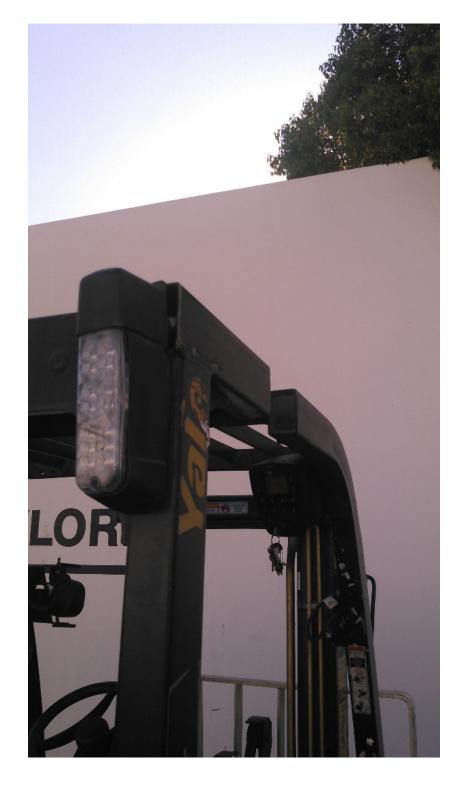

## **CONDITION REPORT - ELECTRIC**

| Manufacturer                                                                                                       | Model                 | Year              | Serial Number             |             |  |
|--------------------------------------------------------------------------------------------------------------------|-----------------------|-------------------|---------------------------|-------------|--|
| YALE MANUFACTURER                                                                                                  | ERC050VG              | 2012              | A968N07085K               |             |  |
|                                                                                                                    |                       |                   |                           |             |  |
| Mast                                                                                                               |                       |                   | Hours                     | 8117        |  |
| Mast Height Lowered                                                                                                | ok                    |                   | Voltage                   | 36 Volt     |  |
| Mast Height Raised                                                                                                 | ok                    |                   | Attachment                | None        |  |
| Hydraulic Control Valve                                                                                            | 3-Function            |                   | Directional Control       | Lever       |  |
| Capacity                                                                                                           | 4850 lbs              |                   | Tires                     | Non-Marking |  |
|                                                                                                                    |                       |                   | 0                         |             |  |
| Mast Condition                                                                                                     | Needs chains/hoses    |                   | Steering Pump Condition   |             |  |
| Mast Comments                                                                                                      | Lift Chains stretched |                   | Steering Pump Comments    |             |  |
| Lift Cylinder Condition                                                                                            | Bent                  |                   | Hydraulic Pump Condition  |             |  |
| Lift Cylinder Comments                                                                                             | gouge on the cylinder |                   | Hydraulic Pump Comments   |             |  |
| Tilt Cylinder Condition                                                                                            |                       |                   | Hydraulic Motor Condition |             |  |
| Tilt Cylinder Comments                                                                                             |                       |                   | Hydraulic Motor Comments  |             |  |
| Carriage Condition                                                                                                 |                       |                   | Control System Condition  |             |  |
| Carriage Comments                                                                                                  |                       |                   | Control System Comments   |             |  |
| Load Backrest Condition                                                                                            |                       |                   |                           |             |  |
| Load Backrest Comments                                                                                             |                       |                   | Drive Motor Condition     |             |  |
| Forks Condition                                                                                                    | Heels worn            |                   | Drive Motor Comments      |             |  |
| Forks Comments                                                                                                     | dragged marks         |                   | Differential Condition    |             |  |
|                                                                                                                    |                       |                   | Differential Comments     |             |  |
| Overhead Guard Condition                                                                                           | Damaged               |                   | Drive Tires % Remaining   | 90%         |  |
| Overhead Guard Comments                                                                                            | Impact damage RR leg  |                   | Drive Tires Condition     | Chunked     |  |
|                                                                                                                    |                       |                   | Steer Tires % Remaining   | 90%         |  |
| Seat Condition                                                                                                     | Damaged               |                   | Steer Tires Condition     | Chunked     |  |
| Seat Comments                                                                                                      | there puncher holes   |                   | Steer Axle Condition      |             |  |
|                                                                                                                    |                       |                   | Steer Axle Comments       |             |  |
| General Appearance Condition                                                                                       | Fair                  |                   | Brakes Condition          | Grabs       |  |
| General Appearance Comments                                                                                        | Impact damage         |                   | Brakes Comments           | Worn Out    |  |
| • •                                                                                                                | · -                   |                   |                           |             |  |
| General Comments                                                                                                   |                       | Battery Present   | Yes                       |             |  |
| there signs that the right rear over head guard was hit and pushed the tail lamp over missing hardware on the hood |                       | Charger Present   | Yes                       |             |  |
| latch assembly.some gouging on the middle of the mast , facing out.loose mounting brackets on the work lamps       |                       | Florida I Octobri |                           |             |  |
|                                                                                                                    |                       |                   | Electrical Condition      |             |  |
|                                                                                                                    |                       |                   | Electrical Comments       |             |  |
|                                                                                                                    |                       |                   |                           |             |  |
|                                                                                                                    |                       |                   |                           |             |  |
|                                                                                                                    |                       |                   |                           |             |  |
|                                                                                                                    |                       |                   |                           |             |  |
|                                                                                                                    |                       |                   |                           |             |  |
|                                                                                                                    |                       |                   |                           |             |  |
|                                                                                                                    |                       |                   |                           |             |  |
|                                                                                                                    |                       |                   |                           |             |  |