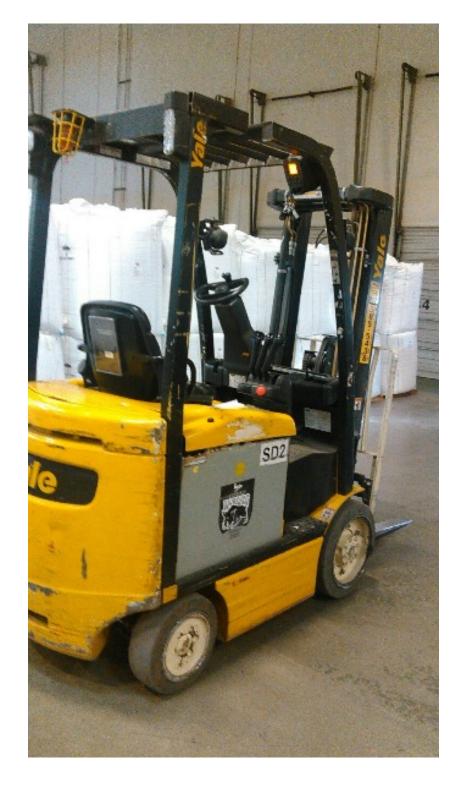

## **CONDITION REPORT - ELECTRIC**

| Manufacturer                                                                                                       | Model                 | Year              | Serial Number             |             |  |
|--------------------------------------------------------------------------------------------------------------------|-----------------------|-------------------|---------------------------|-------------|--|
| YALE MANUFACTURER                                                                                                  | ERC050VG              | 2012              | A968N07085K               |             |  |
|                                                                                                                    |                       |                   |                           |             |  |
| Mast                                                                                                               |                       |                   | Hours                     | 8117        |  |
| Mast Height Lowered                                                                                                | ok                    |                   | Voltage                   | 36 Volt     |  |
| Mast Height Raised                                                                                                 | ok                    |                   | Attachment                | None        |  |
| Hydraulic Control Valve                                                                                            | 3-Function            |                   | Directional Control       | Lever       |  |
| Capacity                                                                                                           | 4850 lbs              |                   | Tires                     | Non-Marking |  |
|                                                                                                                    |                       |                   | 0                         |             |  |
| Mast Condition                                                                                                     | Needs chains/hoses    |                   | Steering Pump Condition   |             |  |
| Mast Comments                                                                                                      | Lift Chains stretched |                   | Steering Pump Comments    |             |  |
| Lift Cylinder Condition                                                                                            | Bent                  |                   | Hydraulic Pump Condition  |             |  |
| Lift Cylinder Comments                                                                                             | gouge on the cylinder |                   | Hydraulic Pump Comments   |             |  |
| Tilt Cylinder Condition                                                                                            |                       |                   | Hydraulic Motor Condition |             |  |
| Tilt Cylinder Comments                                                                                             |                       |                   | Hydraulic Motor Comments  |             |  |
| Carriage Condition                                                                                                 |                       |                   | Control System Condition  |             |  |
| Carriage Comments                                                                                                  |                       |                   | Control System Comments   |             |  |
| Load Backrest Condition                                                                                            |                       |                   |                           |             |  |
| Load Backrest Comments                                                                                             |                       |                   | Drive Motor Condition     |             |  |
| Forks Condition                                                                                                    | Heels worn            |                   | Drive Motor Comments      |             |  |
| Forks Comments                                                                                                     | dragged marks         |                   | Differential Condition    |             |  |
|                                                                                                                    |                       |                   | Differential Comments     |             |  |
| Overhead Guard Condition                                                                                           | Damaged               |                   | Drive Tires % Remaining   | 90%         |  |
| Overhead Guard Comments                                                                                            | Impact damage RR leg  |                   | Drive Tires Condition     | Chunked     |  |
|                                                                                                                    |                       |                   | Steer Tires % Remaining   | 90%         |  |
| Seat Condition                                                                                                     | Damaged               |                   | Steer Tires Condition     | Chunked     |  |
| Seat Comments                                                                                                      | there puncher holes   |                   | Steer Axle Condition      |             |  |
|                                                                                                                    |                       |                   | Steer Axle Comments       |             |  |
| General Appearance Condition                                                                                       | Fair                  |                   | Brakes Condition          | Grabs       |  |
| General Appearance Comments                                                                                        | Impact damage         |                   | Brakes Comments           | Worn Out    |  |
| • •                                                                                                                | · -                   |                   |                           |             |  |
| General Comments                                                                                                   |                       | Battery Present   | Yes                       |             |  |
| there signs that the right rear over head guard was hit and pushed the tail lamp over missing hardware on the hood |                       | Charger Present   | Yes                       |             |  |
| latch assembly.some gouging on the middle of the mast , facing out.loose mounting brackets on the work lamps       |                       | Florida I Octobri |                           |             |  |
|                                                                                                                    |                       |                   | Electrical Condition      |             |  |
|                                                                                                                    |                       |                   | Electrical Comments       |             |  |
|                                                                                                                    |                       |                   |                           |             |  |
|                                                                                                                    |                       |                   |                           |             |  |
|                                                                                                                    |                       |                   |                           |             |  |
|                                                                                                                    |                       |                   |                           |             |  |
|                                                                                                                    |                       |                   |                           |             |  |
|                                                                                                                    |                       |                   |                           |             |  |
|                                                                                                                    |                       |                   |                           |             |  |
|                                                                                                                    |                       |                   |                           |             |  |