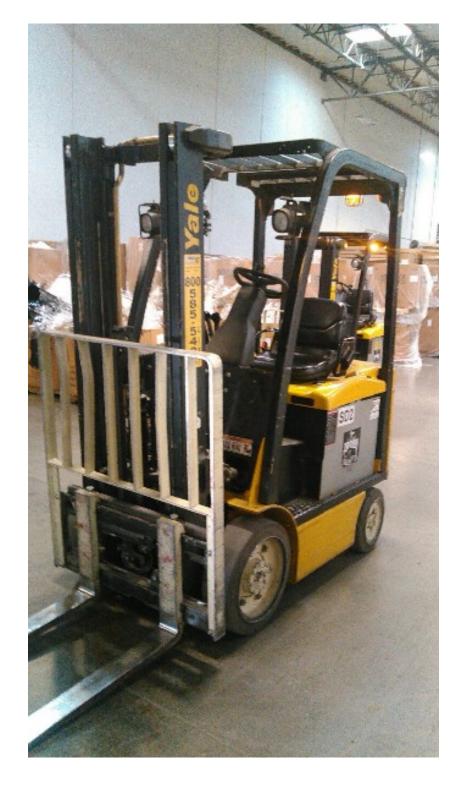

## **CONDITION REPORT - ELECTRIC**

| Manufacturer                                                                                                       | Model                 | Year              | Serial Number             |             |  |
|--------------------------------------------------------------------------------------------------------------------|-----------------------|-------------------|---------------------------|-------------|--|
| YALE MANUFACTURER                                                                                                  | ERC050VG              | 2012              | A968N07085K               |             |  |
|                                                                                                                    |                       |                   |                           |             |  |
| Mast                                                                                                               |                       |                   | Hours                     | 8117        |  |
| Mast Height Lowered                                                                                                | ok                    |                   | Voltage                   | 36 Volt     |  |
| Mast Height Raised                                                                                                 | ok                    |                   | Attachment                | None        |  |
| Hydraulic Control Valve                                                                                            | 3-Function            |                   | Directional Control       | Lever       |  |
| Capacity                                                                                                           | 4850 lbs              |                   | Tires                     | Non-Marking |  |
|                                                                                                                    |                       |                   | 0                         |             |  |
| Mast Condition                                                                                                     | Needs chains/hoses    |                   | Steering Pump Condition   |             |  |
| Mast Comments                                                                                                      | Lift Chains stretched |                   | Steering Pump Comments    |             |  |
| Lift Cylinder Condition                                                                                            | Bent                  |                   | Hydraulic Pump Condition  |             |  |
| Lift Cylinder Comments                                                                                             | gouge on the cylinder |                   | Hydraulic Pump Comments   |             |  |
| Tilt Cylinder Condition                                                                                            |                       |                   | Hydraulic Motor Condition |             |  |
| Tilt Cylinder Comments                                                                                             |                       |                   | Hydraulic Motor Comments  |             |  |
| Carriage Condition                                                                                                 |                       |                   | Control System Condition  |             |  |
| Carriage Comments                                                                                                  |                       |                   | Control System Comments   |             |  |
| Load Backrest Condition                                                                                            |                       |                   |                           |             |  |
| Load Backrest Comments                                                                                             |                       |                   | Drive Motor Condition     |             |  |
| Forks Condition                                                                                                    | Heels worn            |                   | Drive Motor Comments      |             |  |
| Forks Comments                                                                                                     | dragged marks         |                   | Differential Condition    |             |  |
|                                                                                                                    |                       |                   | Differential Comments     |             |  |
| Overhead Guard Condition                                                                                           | Damaged               |                   | Drive Tires % Remaining   | 90%         |  |
| Overhead Guard Comments                                                                                            | Impact damage RR leg  |                   | Drive Tires Condition     | Chunked     |  |
|                                                                                                                    |                       |                   | Steer Tires % Remaining   | 90%         |  |
| Seat Condition                                                                                                     | Damaged               |                   | Steer Tires Condition     | Chunked     |  |
| Seat Comments                                                                                                      | there puncher holes   |                   | Steer Axle Condition      |             |  |
|                                                                                                                    |                       |                   | Steer Axle Comments       |             |  |
| General Appearance Condition                                                                                       | Fair                  |                   | Brakes Condition          | Grabs       |  |
| General Appearance Comments                                                                                        | Impact damage         |                   | Brakes Comments           | Worn Out    |  |
| • •                                                                                                                | · -                   |                   |                           |             |  |
| General Comments                                                                                                   |                       | Battery Present   | Yes                       |             |  |
| there signs that the right rear over head guard was hit and pushed the tail lamp over missing hardware on the hood |                       | Charger Present   | Yes                       |             |  |
| latch assembly.some gouging on the middle of the mast , facing out.loose mounting brackets on the work lamps       |                       | Florida I Octobri |                           |             |  |
|                                                                                                                    |                       |                   | Electrical Condition      |             |  |
|                                                                                                                    |                       |                   | Electrical Comments       |             |  |
|                                                                                                                    |                       |                   |                           |             |  |
|                                                                                                                    |                       |                   |                           |             |  |
|                                                                                                                    |                       |                   |                           |             |  |
|                                                                                                                    |                       |                   |                           |             |  |
|                                                                                                                    |                       |                   |                           |             |  |
|                                                                                                                    |                       |                   |                           |             |  |
|                                                                                                                    |                       |                   |                           |             |  |
|                                                                                                                    |                       |                   |                           |             |  |