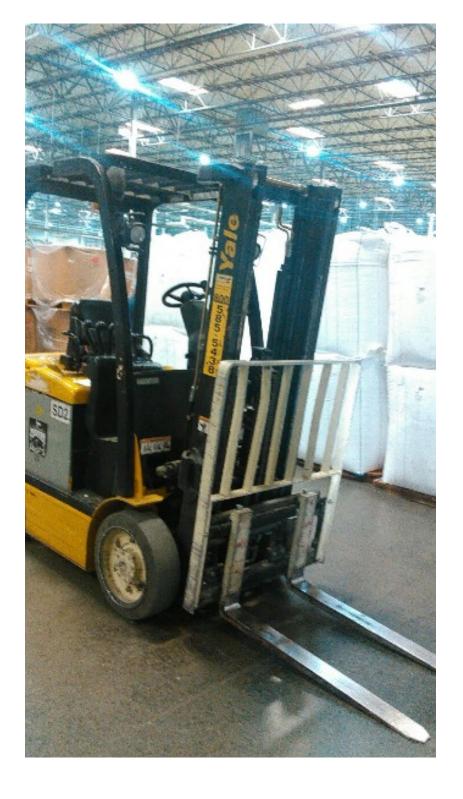

## **CONDITION REPORT - ELECTRIC**

| Manufacturer                                                                                                       | Model                 | Year              | Serial Number             |             |  |
|--------------------------------------------------------------------------------------------------------------------|-----------------------|-------------------|---------------------------|-------------|--|
| YALE MANUFACTURER                                                                                                  | ERC050VG              | 2012              | A968N07085K               |             |  |
|                                                                                                                    |                       |                   |                           |             |  |
| Mast                                                                                                               |                       |                   | Hours                     | 8117        |  |
| Mast Height Lowered                                                                                                | ok                    |                   | Voltage                   | 36 Volt     |  |
| Mast Height Raised                                                                                                 | ok                    |                   | Attachment                | None        |  |
| Hydraulic Control Valve                                                                                            | 3-Function            |                   | Directional Control       | Lever       |  |
| Capacity                                                                                                           | 4850 lbs              |                   | Tires                     | Non-Marking |  |
|                                                                                                                    |                       |                   | 0                         |             |  |
| Mast Condition                                                                                                     | Needs chains/hoses    |                   | Steering Pump Condition   |             |  |
| Mast Comments                                                                                                      | Lift Chains stretched |                   | Steering Pump Comments    |             |  |
| Lift Cylinder Condition                                                                                            | Bent                  |                   | Hydraulic Pump Condition  |             |  |
| Lift Cylinder Comments                                                                                             | gouge on the cylinder |                   | Hydraulic Pump Comments   |             |  |
| Tilt Cylinder Condition                                                                                            |                       |                   | Hydraulic Motor Condition |             |  |
| Tilt Cylinder Comments                                                                                             |                       |                   | Hydraulic Motor Comments  |             |  |
| Carriage Condition                                                                                                 |                       |                   | Control System Condition  |             |  |
| Carriage Comments                                                                                                  |                       |                   | Control System Comments   |             |  |
| Load Backrest Condition                                                                                            |                       |                   |                           |             |  |
| Load Backrest Comments                                                                                             |                       |                   | Drive Motor Condition     |             |  |
| Forks Condition                                                                                                    | Heels worn            |                   | Drive Motor Comments      |             |  |
| Forks Comments                                                                                                     | dragged marks         |                   | Differential Condition    |             |  |
|                                                                                                                    |                       |                   | Differential Comments     |             |  |
| Overhead Guard Condition                                                                                           | Damaged               |                   | Drive Tires % Remaining   | 90%         |  |
| Overhead Guard Comments                                                                                            | Impact damage RR leg  |                   | Drive Tires Condition     | Chunked     |  |
|                                                                                                                    |                       |                   | Steer Tires % Remaining   | 90%         |  |
| Seat Condition                                                                                                     | Damaged               |                   | Steer Tires Condition     | Chunked     |  |
| Seat Comments                                                                                                      | there puncher holes   |                   | Steer Axle Condition      |             |  |
|                                                                                                                    |                       |                   | Steer Axle Comments       |             |  |
| General Appearance Condition                                                                                       | Fair                  |                   | Brakes Condition          | Grabs       |  |
| General Appearance Comments                                                                                        | Impact damage         |                   | Brakes Comments           | Worn Out    |  |
| • •                                                                                                                | · -                   |                   |                           |             |  |
| General Comments                                                                                                   |                       | Battery Present   | Yes                       |             |  |
| there signs that the right rear over head guard was hit and pushed the tail lamp over missing hardware on the hood |                       | Charger Present   | Yes                       |             |  |
| latch assembly.some gouging on the middle of the mast , facing out.loose mounting brackets on the work lamps       |                       | Florida I Octobri |                           |             |  |
|                                                                                                                    |                       |                   | Electrical Condition      |             |  |
|                                                                                                                    |                       |                   | Electrical Comments       |             |  |
|                                                                                                                    |                       |                   |                           |             |  |
|                                                                                                                    |                       |                   |                           |             |  |
|                                                                                                                    |                       |                   |                           |             |  |
|                                                                                                                    |                       |                   |                           |             |  |
|                                                                                                                    |                       |                   |                           |             |  |
|                                                                                                                    |                       |                   |                           |             |  |
|                                                                                                                    |                       |                   |                           |             |  |
|                                                                                                                    |                       |                   |                           |             |  |