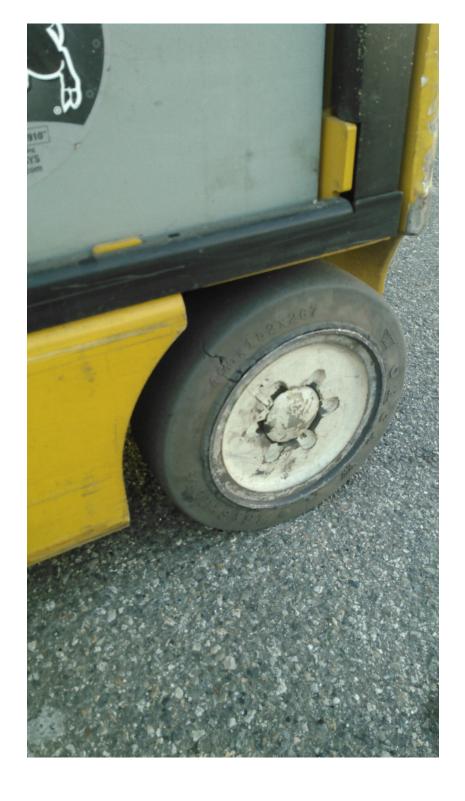

## **CONDITION REPORT - ELECTRIC**

| Manufacturer                                                                                                       | Model                 | Year              | Serial Number             |             |  |
|--------------------------------------------------------------------------------------------------------------------|-----------------------|-------------------|---------------------------|-------------|--|
| YALE MANUFACTURER                                                                                                  | ERC050VG              | 2012              | A968N07085K               |             |  |
|                                                                                                                    |                       |                   |                           |             |  |
| Mast                                                                                                               |                       |                   | Hours                     | 8117        |  |
| Mast Height Lowered                                                                                                | ok                    |                   | Voltage                   | 36 Volt     |  |
| Mast Height Raised                                                                                                 | ok                    |                   | Attachment                | None        |  |
| Hydraulic Control Valve                                                                                            | 3-Function            |                   | Directional Control       | Lever       |  |
| Capacity                                                                                                           | 4850 lbs              |                   | Tires                     | Non-Marking |  |
|                                                                                                                    |                       |                   | 0                         |             |  |
| Mast Condition                                                                                                     | Needs chains/hoses    |                   | Steering Pump Condition   |             |  |
| Mast Comments                                                                                                      | Lift Chains stretched |                   | Steering Pump Comments    |             |  |
| Lift Cylinder Condition                                                                                            | Bent                  |                   | Hydraulic Pump Condition  |             |  |
| Lift Cylinder Comments                                                                                             | gouge on the cylinder |                   | Hydraulic Pump Comments   |             |  |
| Tilt Cylinder Condition                                                                                            |                       |                   | Hydraulic Motor Condition |             |  |
| Tilt Cylinder Comments                                                                                             |                       |                   | Hydraulic Motor Comments  |             |  |
| Carriage Condition                                                                                                 |                       |                   | Control System Condition  |             |  |
| Carriage Comments                                                                                                  |                       |                   | Control System Comments   |             |  |
| Load Backrest Condition                                                                                            |                       |                   |                           |             |  |
| Load Backrest Comments                                                                                             |                       |                   | Drive Motor Condition     |             |  |
| Forks Condition                                                                                                    | Heels worn            |                   | Drive Motor Comments      |             |  |
| Forks Comments                                                                                                     | dragged marks         |                   | Differential Condition    |             |  |
|                                                                                                                    |                       |                   | Differential Comments     |             |  |
| Overhead Guard Condition                                                                                           | Damaged               |                   | Drive Tires % Remaining   | 90%         |  |
| Overhead Guard Comments                                                                                            | Impact damage RR leg  |                   | Drive Tires Condition     | Chunked     |  |
|                                                                                                                    |                       |                   | Steer Tires % Remaining   | 90%         |  |
| Seat Condition                                                                                                     | Damaged               |                   | Steer Tires Condition     | Chunked     |  |
| Seat Comments                                                                                                      | there puncher holes   |                   | Steer Axle Condition      |             |  |
|                                                                                                                    |                       |                   | Steer Axle Comments       |             |  |
| General Appearance Condition                                                                                       | Fair                  |                   | Brakes Condition          | Grabs       |  |
| General Appearance Comments                                                                                        | Impact damage         |                   | Brakes Comments           | Worn Out    |  |
| • •                                                                                                                | · -                   |                   |                           |             |  |
| General Comments                                                                                                   |                       | Battery Present   | Yes                       |             |  |
| there signs that the right rear over head guard was hit and pushed the tail lamp over missing hardware on the hood |                       | Charger Present   | Yes                       |             |  |
| latch assembly.some gouging on the middle of the mast , facing out.loose mounting brackets on the work lamps       |                       | Florida I Octobri |                           |             |  |
|                                                                                                                    |                       |                   | Electrical Condition      |             |  |
|                                                                                                                    |                       |                   | Electrical Comments       |             |  |
|                                                                                                                    |                       |                   |                           |             |  |
|                                                                                                                    |                       |                   |                           |             |  |
|                                                                                                                    |                       |                   |                           |             |  |
|                                                                                                                    |                       |                   |                           |             |  |
|                                                                                                                    |                       |                   |                           |             |  |
|                                                                                                                    |                       |                   |                           |             |  |
|                                                                                                                    |                       |                   |                           |             |  |
|                                                                                                                    |                       |                   |                           |             |  |