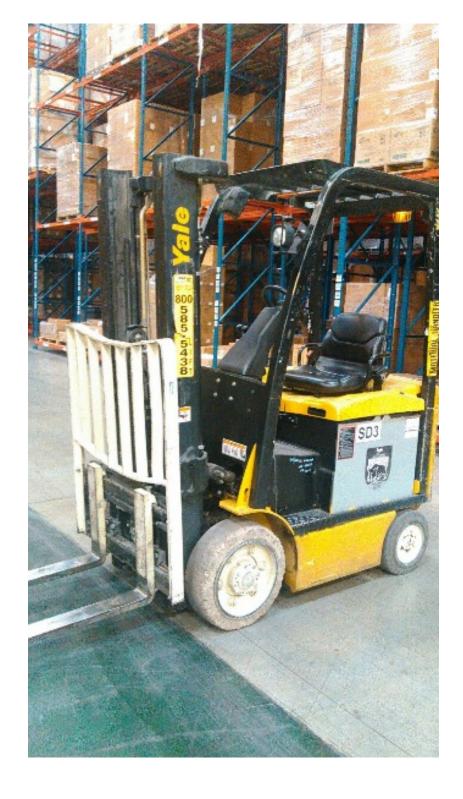

## **CONDITION REPORT - ELECTRIC**

| Manufacturer                                                                                                                                                                                              | Model                           | Year            | Serial Number<br>A968N07087K |                   |  |
|-----------------------------------------------------------------------------------------------------------------------------------------------------------------------------------------------------------|---------------------------------|-----------------|------------------------------|-------------------|--|
| YALE MANUFACTURER                                                                                                                                                                                         | ERC050VG                        | 2012            |                              |                   |  |
| Mast                                                                                                                                                                                                      | 2 Stage FFL (Duplex)            |                 | Hours                        | 9170              |  |
| Mast Height Lowered                                                                                                                                                                                       | ok                              |                 | Voltage                      | 36 Volt           |  |
| Mast Height Raised                                                                                                                                                                                        | ok                              |                 | Attachment                   | None              |  |
| Hydraulic Control Valve                                                                                                                                                                                   | 3-Function                      |                 | Directional Control          | Lever             |  |
| 1 -                                                                                                                                                                                                       | 4850                            |                 | Tires                        |                   |  |
| Capacity                                                                                                                                                                                                  | 4850                            |                 | Tires                        | Non-Marking       |  |
| Mast Condition                                                                                                                                                                                            | Height adjustment required      |                 | Steering Pump Condition      |                   |  |
| Mast Comments                                                                                                                                                                                             | No Lubrication                  |                 | Steering Pump Comments       |                   |  |
| Lift Cylinder Condition                                                                                                                                                                                   |                                 |                 | Hydraulic Pump Condition     |                   |  |
| Lift Cylinder Comments                                                                                                                                                                                    |                                 |                 | Hydraulic Pump Comments      |                   |  |
| Tilt Cylinder Condition                                                                                                                                                                                   |                                 |                 | Hydraulic Motor Condition    |                   |  |
| Tilt Cylinder Comments                                                                                                                                                                                    |                                 |                 | Hydraulic Motor Comments     |                   |  |
| Carriage Condition                                                                                                                                                                                        |                                 |                 | Control System Condition     |                   |  |
| Carriage Comments                                                                                                                                                                                         |                                 |                 | Control System Comments      |                   |  |
| Load Backrest Condition                                                                                                                                                                                   | Damaged                         |                 | •                            |                   |  |
| Load Backrest Comments                                                                                                                                                                                    | is pushed down                  |                 | Drive Motor Condition        |                   |  |
| Forks Condition                                                                                                                                                                                           | Heels worn                      |                 | Drive Motor Comments         |                   |  |
| Forks Comments                                                                                                                                                                                            | showing signs that the forks di | ragged          | Differential Condition       |                   |  |
|                                                                                                                                                                                                           |                                 |                 | Differential Comments        |                   |  |
| Overhead Guard Condition                                                                                                                                                                                  | Damaged                         |                 | Drive Tires % Remaining      | 75%               |  |
| Overhead Guard Comments                                                                                                                                                                                   | Impact damage Top               |                 | Drive Tires Condition        | Chunked           |  |
|                                                                                                                                                                                                           |                                 |                 | Steer Tires % Remaining      | 85%               |  |
| Seat Condition                                                                                                                                                                                            |                                 |                 | Steer Tires Condition        | Chunked           |  |
| Seat Comments                                                                                                                                                                                             |                                 |                 | Steer Axle Condition         |                   |  |
|                                                                                                                                                                                                           |                                 |                 | Steer Axle Comments          |                   |  |
| General Appearance Condition                                                                                                                                                                              | Fair                            |                 | Brakes Condition             | Grabs             |  |
| General Appearance Comments                                                                                                                                                                               | Impact damage                   |                 | Brakes Comments              | Out of Adjustment |  |
|                                                                                                                                                                                                           |                                 |                 |                              | ·                 |  |
| General Comments                                                                                                                                                                                          |                                 |                 | Battery Present              | Yes               |  |
| lamp brackets are loose.damage to the rear tail lamp.counter weight showing signs of paint chips were it was hitbroke seat belt assembly.Strobe lamp lens has been broken off, lamp is still functioning. |                                 | Charger Present | Yes                          |                   |  |
|                                                                                                                                                                                                           | ·                               | -               | Electrical Condition         |                   |  |
|                                                                                                                                                                                                           |                                 |                 | Electrical Comments          |                   |  |
|                                                                                                                                                                                                           |                                 |                 |                              |                   |  |
|                                                                                                                                                                                                           |                                 |                 |                              |                   |  |
|                                                                                                                                                                                                           |                                 |                 |                              |                   |  |
|                                                                                                                                                                                                           |                                 |                 |                              |                   |  |
|                                                                                                                                                                                                           |                                 |                 |                              |                   |  |
|                                                                                                                                                                                                           |                                 |                 |                              |                   |  |
|                                                                                                                                                                                                           |                                 |                 |                              |                   |  |
|                                                                                                                                                                                                           |                                 |                 |                              |                   |  |