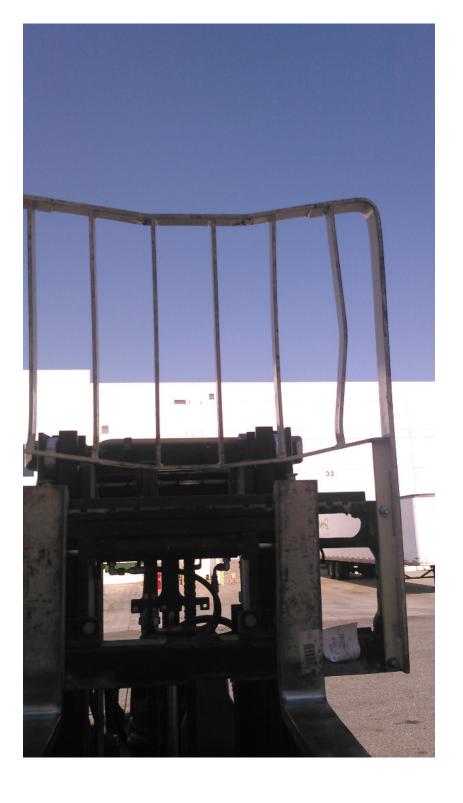

## **CONDITION REPORT - ELECTRIC**

| Manufacturer                                                                                                                                                                                              | Model                           | Year            | Serial Number<br>A968N07087K |                   |  |
|-----------------------------------------------------------------------------------------------------------------------------------------------------------------------------------------------------------|---------------------------------|-----------------|------------------------------|-------------------|--|
| YALE MANUFACTURER                                                                                                                                                                                         | ERC050VG                        | 2012            |                              |                   |  |
| Mast                                                                                                                                                                                                      | 2 Stage FFL (Duplex)            |                 | Hours                        | 9170              |  |
| Mast Height Lowered                                                                                                                                                                                       | ok                              |                 | Voltage                      | 36 Volt           |  |
| Mast Height Raised                                                                                                                                                                                        | ok                              |                 | Attachment                   | None              |  |
| Hydraulic Control Valve                                                                                                                                                                                   | 3-Function                      |                 | Directional Control          | Lever             |  |
| 1 -                                                                                                                                                                                                       | 4850                            |                 | Tires                        |                   |  |
| Capacity                                                                                                                                                                                                  | 4850                            |                 | Tires                        | Non-Marking       |  |
| Mast Condition                                                                                                                                                                                            | Height adjustment required      |                 | Steering Pump Condition      |                   |  |
| Mast Comments                                                                                                                                                                                             | No Lubrication                  |                 | Steering Pump Comments       |                   |  |
| Lift Cylinder Condition                                                                                                                                                                                   |                                 |                 | Hydraulic Pump Condition     |                   |  |
| Lift Cylinder Comments                                                                                                                                                                                    |                                 |                 | Hydraulic Pump Comments      |                   |  |
| Tilt Cylinder Condition                                                                                                                                                                                   |                                 |                 | Hydraulic Motor Condition    |                   |  |
| Tilt Cylinder Comments                                                                                                                                                                                    |                                 |                 | Hydraulic Motor Comments     |                   |  |
| Carriage Condition                                                                                                                                                                                        |                                 |                 | Control System Condition     |                   |  |
| Carriage Comments                                                                                                                                                                                         |                                 |                 | Control System Comments      |                   |  |
| Load Backrest Condition                                                                                                                                                                                   | Damaged                         |                 | •                            |                   |  |
| Load Backrest Comments                                                                                                                                                                                    | is pushed down                  |                 | Drive Motor Condition        |                   |  |
| Forks Condition                                                                                                                                                                                           | Heels worn                      |                 | Drive Motor Comments         |                   |  |
| Forks Comments                                                                                                                                                                                            | showing signs that the forks di | ragged          | Differential Condition       |                   |  |
|                                                                                                                                                                                                           |                                 |                 | Differential Comments        |                   |  |
| Overhead Guard Condition                                                                                                                                                                                  | Damaged                         |                 | Drive Tires % Remaining      | 75%               |  |
| Overhead Guard Comments                                                                                                                                                                                   | Impact damage Top               |                 | Drive Tires Condition        | Chunked           |  |
|                                                                                                                                                                                                           |                                 |                 | Steer Tires % Remaining      | 85%               |  |
| Seat Condition                                                                                                                                                                                            |                                 |                 | Steer Tires Condition        | Chunked           |  |
| Seat Comments                                                                                                                                                                                             |                                 |                 | Steer Axle Condition         |                   |  |
|                                                                                                                                                                                                           |                                 |                 | Steer Axle Comments          |                   |  |
| General Appearance Condition                                                                                                                                                                              | Fair                            |                 | Brakes Condition             | Grabs             |  |
| General Appearance Comments                                                                                                                                                                               | Impact damage                   |                 | Brakes Comments              | Out of Adjustment |  |
|                                                                                                                                                                                                           |                                 |                 |                              | ·                 |  |
| General Comments                                                                                                                                                                                          |                                 |                 | Battery Present              | Yes               |  |
| lamp brackets are loose.damage to the rear tail lamp.counter weight showing signs of paint chips were it was hitbroke seat belt assembly.Strobe lamp lens has been broken off, lamp is still functioning. |                                 | Charger Present | Yes                          |                   |  |
|                                                                                                                                                                                                           | ·                               | -               | Electrical Condition         |                   |  |
|                                                                                                                                                                                                           |                                 |                 | Electrical Comments          |                   |  |
|                                                                                                                                                                                                           |                                 |                 |                              |                   |  |
|                                                                                                                                                                                                           |                                 |                 |                              |                   |  |
|                                                                                                                                                                                                           |                                 |                 |                              |                   |  |
|                                                                                                                                                                                                           |                                 |                 |                              |                   |  |
|                                                                                                                                                                                                           |                                 |                 |                              |                   |  |
|                                                                                                                                                                                                           |                                 |                 |                              |                   |  |
|                                                                                                                                                                                                           |                                 |                 |                              |                   |  |
|                                                                                                                                                                                                           |                                 |                 |                              |                   |  |