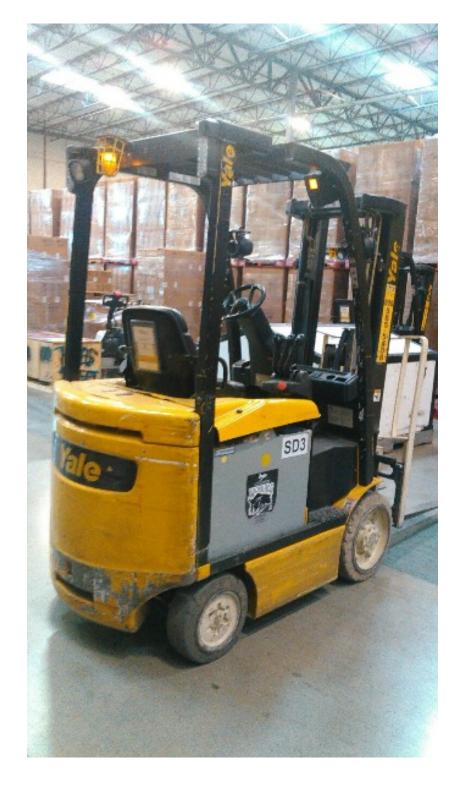

## **CONDITION REPORT - ELECTRIC**

| Manufacturer                                                                                                                                                                                              | Model                           | Year            | Serial Number<br>A968N07087K |                   |  |
|-----------------------------------------------------------------------------------------------------------------------------------------------------------------------------------------------------------|---------------------------------|-----------------|------------------------------|-------------------|--|
| YALE MANUFACTURER                                                                                                                                                                                         | ERC050VG                        | 2012            |                              |                   |  |
| Mast                                                                                                                                                                                                      | 2 Stage FFL (Duplex)            |                 | Hours                        | 9170              |  |
| Mast Height Lowered                                                                                                                                                                                       | ok                              |                 | Voltage                      | 36 Volt           |  |
| Mast Height Raised                                                                                                                                                                                        | ok                              |                 | Attachment                   | None              |  |
| Hydraulic Control Valve                                                                                                                                                                                   | 3-Function                      |                 | Directional Control          | Lever             |  |
| 1 -                                                                                                                                                                                                       | 4850                            |                 | Tires                        |                   |  |
| Capacity                                                                                                                                                                                                  | 4850                            |                 | Tires                        | Non-Marking       |  |
| Mast Condition                                                                                                                                                                                            | Height adjustment required      |                 | Steering Pump Condition      |                   |  |
| Mast Comments                                                                                                                                                                                             | No Lubrication                  |                 | Steering Pump Comments       |                   |  |
| Lift Cylinder Condition                                                                                                                                                                                   |                                 |                 | Hydraulic Pump Condition     |                   |  |
| Lift Cylinder Comments                                                                                                                                                                                    |                                 |                 | Hydraulic Pump Comments      |                   |  |
| Tilt Cylinder Condition                                                                                                                                                                                   |                                 |                 | Hydraulic Motor Condition    |                   |  |
| Tilt Cylinder Comments                                                                                                                                                                                    |                                 |                 | Hydraulic Motor Comments     |                   |  |
| Carriage Condition                                                                                                                                                                                        |                                 |                 | Control System Condition     |                   |  |
| Carriage Comments                                                                                                                                                                                         |                                 |                 | Control System Comments      |                   |  |
| Load Backrest Condition                                                                                                                                                                                   | Damaged                         |                 | •                            |                   |  |
| Load Backrest Comments                                                                                                                                                                                    | is pushed down                  |                 | Drive Motor Condition        |                   |  |
| Forks Condition                                                                                                                                                                                           | Heels worn                      |                 | Drive Motor Comments         |                   |  |
| Forks Comments                                                                                                                                                                                            | showing signs that the forks di | ragged          | Differential Condition       |                   |  |
|                                                                                                                                                                                                           |                                 |                 | Differential Comments        |                   |  |
| Overhead Guard Condition                                                                                                                                                                                  | Damaged                         |                 | Drive Tires % Remaining      | 75%               |  |
| Overhead Guard Comments                                                                                                                                                                                   | Impact damage Top               |                 | Drive Tires Condition        | Chunked           |  |
|                                                                                                                                                                                                           |                                 |                 | Steer Tires % Remaining      | 85%               |  |
| Seat Condition                                                                                                                                                                                            |                                 |                 | Steer Tires Condition        | Chunked           |  |
| Seat Comments                                                                                                                                                                                             |                                 |                 | Steer Axle Condition         |                   |  |
|                                                                                                                                                                                                           |                                 |                 | Steer Axle Comments          |                   |  |
| General Appearance Condition                                                                                                                                                                              | Fair                            |                 | Brakes Condition             | Grabs             |  |
| General Appearance Comments                                                                                                                                                                               | Impact damage                   |                 | Brakes Comments              | Out of Adjustment |  |
|                                                                                                                                                                                                           |                                 |                 |                              | ·                 |  |
| General Comments                                                                                                                                                                                          |                                 |                 | Battery Present              | Yes               |  |
| lamp brackets are loose.damage to the rear tail lamp.counter weight showing signs of paint chips were it was hitbroke seat belt assembly.Strobe lamp lens has been broken off, lamp is still functioning. |                                 | Charger Present | Yes                          |                   |  |
|                                                                                                                                                                                                           | ·                               | -               | Electrical Condition         |                   |  |
|                                                                                                                                                                                                           |                                 |                 | Electrical Comments          |                   |  |
|                                                                                                                                                                                                           |                                 |                 |                              |                   |  |
|                                                                                                                                                                                                           |                                 |                 |                              |                   |  |
|                                                                                                                                                                                                           |                                 |                 |                              |                   |  |
|                                                                                                                                                                                                           |                                 |                 |                              |                   |  |
|                                                                                                                                                                                                           |                                 |                 |                              |                   |  |
|                                                                                                                                                                                                           |                                 |                 |                              |                   |  |
|                                                                                                                                                                                                           |                                 |                 |                              |                   |  |
|                                                                                                                                                                                                           |                                 |                 |                              |                   |  |