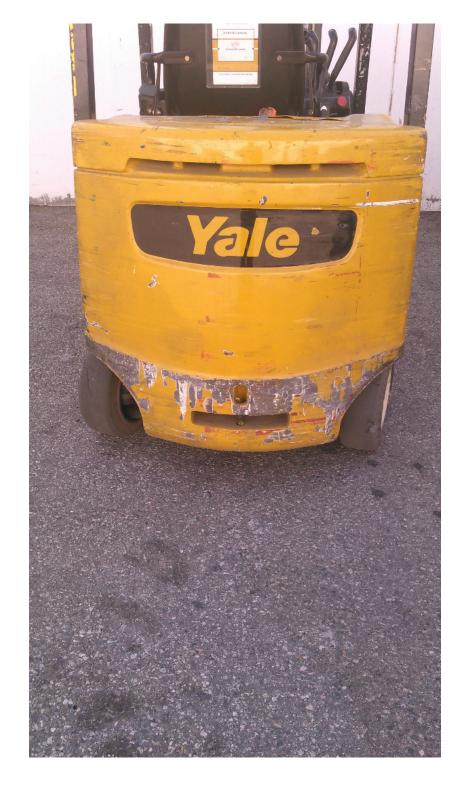

## **CONDITION REPORT - ELECTRIC**

| Manufacturer                                                                                                                                                                                              | Model                           | Year            | Serial Number<br>A968N07087K |                   |  |
|-----------------------------------------------------------------------------------------------------------------------------------------------------------------------------------------------------------|---------------------------------|-----------------|------------------------------|-------------------|--|
| YALE MANUFACTURER                                                                                                                                                                                         | ERC050VG                        | 2012            |                              |                   |  |
| Mast                                                                                                                                                                                                      | 2 Stage FFL (Duplex)            |                 | Hours                        | 9170              |  |
| Mast Height Lowered                                                                                                                                                                                       | ok                              |                 | Voltage                      | 36 Volt           |  |
| Mast Height Raised                                                                                                                                                                                        | ok                              |                 | Attachment                   | None              |  |
| Hydraulic Control Valve                                                                                                                                                                                   | 3-Function                      |                 | Directional Control          | Lever             |  |
| 1 -                                                                                                                                                                                                       | 4850                            |                 | Tires                        |                   |  |
| Capacity                                                                                                                                                                                                  | 4850                            |                 | Tires                        | Non-Marking       |  |
| Mast Condition                                                                                                                                                                                            | Height adjustment required      |                 | Steering Pump Condition      |                   |  |
| Mast Comments                                                                                                                                                                                             | No Lubrication                  |                 | Steering Pump Comments       |                   |  |
| Lift Cylinder Condition                                                                                                                                                                                   |                                 |                 | Hydraulic Pump Condition     |                   |  |
| Lift Cylinder Comments                                                                                                                                                                                    |                                 |                 | Hydraulic Pump Comments      |                   |  |
| Tilt Cylinder Condition                                                                                                                                                                                   |                                 |                 | Hydraulic Motor Condition    |                   |  |
| Tilt Cylinder Comments                                                                                                                                                                                    |                                 |                 | Hydraulic Motor Comments     |                   |  |
| Carriage Condition                                                                                                                                                                                        |                                 |                 | Control System Condition     |                   |  |
| Carriage Comments                                                                                                                                                                                         |                                 |                 | Control System Comments      |                   |  |
| Load Backrest Condition                                                                                                                                                                                   | Damaged                         |                 | •                            |                   |  |
| Load Backrest Comments                                                                                                                                                                                    | is pushed down                  |                 | Drive Motor Condition        |                   |  |
| Forks Condition                                                                                                                                                                                           | Heels worn                      |                 | Drive Motor Comments         |                   |  |
| Forks Comments                                                                                                                                                                                            | showing signs that the forks di | ragged          | Differential Condition       |                   |  |
|                                                                                                                                                                                                           |                                 |                 | Differential Comments        |                   |  |
| Overhead Guard Condition                                                                                                                                                                                  | Damaged                         |                 | Drive Tires % Remaining      | 75%               |  |
| Overhead Guard Comments                                                                                                                                                                                   | Impact damage Top               |                 | Drive Tires Condition        | Chunked           |  |
|                                                                                                                                                                                                           |                                 |                 | Steer Tires % Remaining      | 85%               |  |
| Seat Condition                                                                                                                                                                                            |                                 |                 | Steer Tires Condition        | Chunked           |  |
| Seat Comments                                                                                                                                                                                             |                                 |                 | Steer Axle Condition         |                   |  |
|                                                                                                                                                                                                           |                                 |                 | Steer Axle Comments          |                   |  |
| General Appearance Condition                                                                                                                                                                              | Fair                            |                 | Brakes Condition             | Grabs             |  |
| General Appearance Comments                                                                                                                                                                               | Impact damage                   |                 | Brakes Comments              | Out of Adjustment |  |
|                                                                                                                                                                                                           |                                 |                 |                              | ·                 |  |
| General Comments                                                                                                                                                                                          |                                 |                 | Battery Present              | Yes               |  |
| lamp brackets are loose.damage to the rear tail lamp.counter weight showing signs of paint chips were it was hitbroke seat belt assembly.Strobe lamp lens has been broken off, lamp is still functioning. |                                 | Charger Present | Yes                          |                   |  |
|                                                                                                                                                                                                           | ·                               | -               | Electrical Condition         |                   |  |
|                                                                                                                                                                                                           |                                 |                 | Electrical Comments          |                   |  |
|                                                                                                                                                                                                           |                                 |                 |                              |                   |  |
|                                                                                                                                                                                                           |                                 |                 |                              |                   |  |
|                                                                                                                                                                                                           |                                 |                 |                              |                   |  |
|                                                                                                                                                                                                           |                                 |                 |                              |                   |  |
|                                                                                                                                                                                                           |                                 |                 |                              |                   |  |
|                                                                                                                                                                                                           |                                 |                 |                              |                   |  |
|                                                                                                                                                                                                           |                                 |                 |                              |                   |  |
|                                                                                                                                                                                                           |                                 |                 |                              |                   |  |