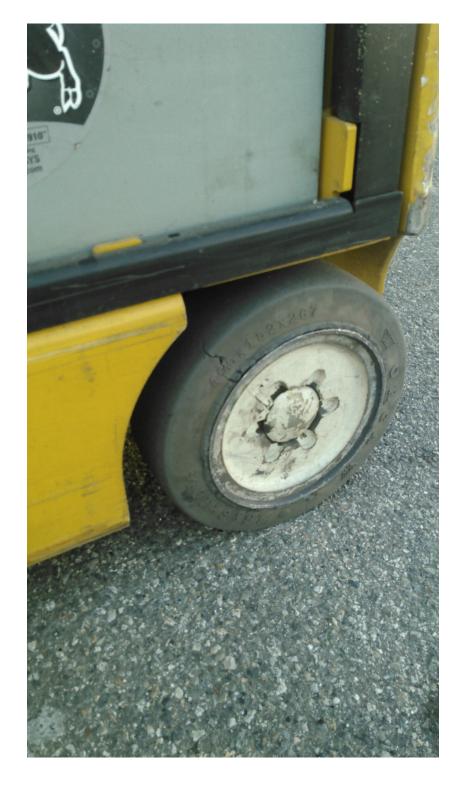

## **CONDITION REPORT - ELECTRIC**

| Manufacturer                                                                                                                                                                                              | Model                           | Year            | Serial Number<br>A968N07087K |                   |  |
|-----------------------------------------------------------------------------------------------------------------------------------------------------------------------------------------------------------|---------------------------------|-----------------|------------------------------|-------------------|--|
| YALE MANUFACTURER                                                                                                                                                                                         | ERC050VG                        | 2012            |                              |                   |  |
| Mast                                                                                                                                                                                                      | 2 Stage FFL (Duplex)            |                 | Hours                        | 9170              |  |
| Mast Height Lowered                                                                                                                                                                                       | ok                              |                 | Voltage                      | 36 Volt           |  |
| Mast Height Raised                                                                                                                                                                                        | ok                              |                 | Attachment                   | None              |  |
| Hydraulic Control Valve                                                                                                                                                                                   | 3-Function                      |                 | Directional Control          | Lever             |  |
| 1 -                                                                                                                                                                                                       | 4850                            |                 | Tires                        |                   |  |
| Capacity                                                                                                                                                                                                  | 4850                            |                 | Tires                        | Non-Marking       |  |
| Mast Condition                                                                                                                                                                                            | Height adjustment required      |                 | Steering Pump Condition      |                   |  |
| Mast Comments                                                                                                                                                                                             | No Lubrication                  |                 | Steering Pump Comments       |                   |  |
| Lift Cylinder Condition                                                                                                                                                                                   |                                 |                 | Hydraulic Pump Condition     |                   |  |
| Lift Cylinder Comments                                                                                                                                                                                    |                                 |                 | Hydraulic Pump Comments      |                   |  |
| Tilt Cylinder Condition                                                                                                                                                                                   |                                 |                 | Hydraulic Motor Condition    |                   |  |
| Tilt Cylinder Comments                                                                                                                                                                                    |                                 |                 | Hydraulic Motor Comments     |                   |  |
| Carriage Condition                                                                                                                                                                                        |                                 |                 | Control System Condition     |                   |  |
| Carriage Comments                                                                                                                                                                                         |                                 |                 | Control System Comments      |                   |  |
| Load Backrest Condition                                                                                                                                                                                   | Damaged                         |                 | •                            |                   |  |
| Load Backrest Comments                                                                                                                                                                                    | is pushed down                  |                 | Drive Motor Condition        |                   |  |
| Forks Condition                                                                                                                                                                                           | Heels worn                      |                 | Drive Motor Comments         |                   |  |
| Forks Comments                                                                                                                                                                                            | showing signs that the forks di | ragged          | Differential Condition       |                   |  |
|                                                                                                                                                                                                           |                                 |                 | Differential Comments        |                   |  |
| Overhead Guard Condition                                                                                                                                                                                  | Damaged                         |                 | Drive Tires % Remaining      | 75%               |  |
| Overhead Guard Comments                                                                                                                                                                                   | Impact damage Top               |                 | Drive Tires Condition        | Chunked           |  |
|                                                                                                                                                                                                           |                                 |                 | Steer Tires % Remaining      | 85%               |  |
| Seat Condition                                                                                                                                                                                            |                                 |                 | Steer Tires Condition        | Chunked           |  |
| Seat Comments                                                                                                                                                                                             |                                 |                 | Steer Axle Condition         |                   |  |
|                                                                                                                                                                                                           |                                 |                 | Steer Axle Comments          |                   |  |
| General Appearance Condition                                                                                                                                                                              | Fair                            |                 | Brakes Condition             | Grabs             |  |
| General Appearance Comments                                                                                                                                                                               | Impact damage                   |                 | Brakes Comments              | Out of Adjustment |  |
|                                                                                                                                                                                                           |                                 |                 |                              | ·                 |  |
| General Comments                                                                                                                                                                                          |                                 |                 | Battery Present              | Yes               |  |
| lamp brackets are loose.damage to the rear tail lamp.counter weight showing signs of paint chips were it was hitbroke seat belt assembly.Strobe lamp lens has been broken off, lamp is still functioning. |                                 | Charger Present | Yes                          |                   |  |
|                                                                                                                                                                                                           | ·                               | -               | Electrical Condition         |                   |  |
|                                                                                                                                                                                                           |                                 |                 | Electrical Comments          |                   |  |
|                                                                                                                                                                                                           |                                 |                 |                              |                   |  |
|                                                                                                                                                                                                           |                                 |                 |                              |                   |  |
|                                                                                                                                                                                                           |                                 |                 |                              |                   |  |
|                                                                                                                                                                                                           |                                 |                 |                              |                   |  |
|                                                                                                                                                                                                           |                                 |                 |                              |                   |  |
|                                                                                                                                                                                                           |                                 |                 |                              |                   |  |
|                                                                                                                                                                                                           |                                 |                 |                              |                   |  |
|                                                                                                                                                                                                           |                                 |                 |                              |                   |  |