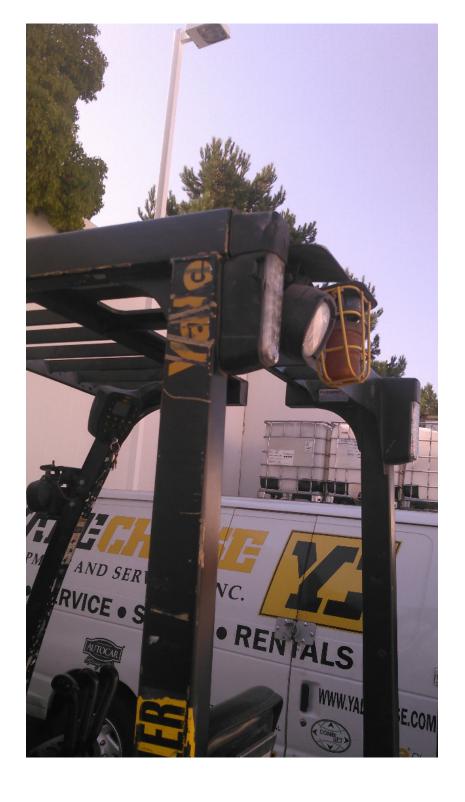

## **CONDITION REPORT - ELECTRIC**

| Manufacturer                                                                                                                                                                                              | Model                           | Year            | Serial Number<br>A968N07087K |                   |  |
|-----------------------------------------------------------------------------------------------------------------------------------------------------------------------------------------------------------|---------------------------------|-----------------|------------------------------|-------------------|--|
| YALE MANUFACTURER                                                                                                                                                                                         | ERC050VG                        | 2012            |                              |                   |  |
| Mast                                                                                                                                                                                                      | 2 Stage FFL (Duplex)            |                 | Hours                        | 9170              |  |
| Mast Height Lowered                                                                                                                                                                                       | ok                              |                 | Voltage                      | 36 Volt           |  |
| Mast Height Raised                                                                                                                                                                                        | ok                              |                 | Attachment                   | None              |  |
| Hydraulic Control Valve                                                                                                                                                                                   | 3-Function                      |                 | Directional Control          | Lever             |  |
| 1 -                                                                                                                                                                                                       | 4850                            |                 | Tires                        |                   |  |
| Capacity                                                                                                                                                                                                  | 4850                            |                 | Tires                        | Non-Marking       |  |
| Mast Condition                                                                                                                                                                                            | Height adjustment required      |                 | Steering Pump Condition      |                   |  |
| Mast Comments                                                                                                                                                                                             | No Lubrication                  |                 | Steering Pump Comments       |                   |  |
| Lift Cylinder Condition                                                                                                                                                                                   |                                 |                 | Hydraulic Pump Condition     |                   |  |
| Lift Cylinder Comments                                                                                                                                                                                    |                                 |                 | Hydraulic Pump Comments      |                   |  |
| Tilt Cylinder Condition                                                                                                                                                                                   |                                 |                 | Hydraulic Motor Condition    |                   |  |
| Tilt Cylinder Comments                                                                                                                                                                                    |                                 |                 | Hydraulic Motor Comments     |                   |  |
| Carriage Condition                                                                                                                                                                                        |                                 |                 | Control System Condition     |                   |  |
| Carriage Comments                                                                                                                                                                                         |                                 |                 | Control System Comments      |                   |  |
| Load Backrest Condition                                                                                                                                                                                   | Damaged                         |                 | •                            |                   |  |
| Load Backrest Comments                                                                                                                                                                                    | is pushed down                  |                 | Drive Motor Condition        |                   |  |
| Forks Condition                                                                                                                                                                                           | Heels worn                      |                 | Drive Motor Comments         |                   |  |
| Forks Comments                                                                                                                                                                                            | showing signs that the forks di | ragged          | Differential Condition       |                   |  |
|                                                                                                                                                                                                           |                                 |                 | Differential Comments        |                   |  |
| Overhead Guard Condition                                                                                                                                                                                  | Damaged                         |                 | Drive Tires % Remaining      | 75%               |  |
| Overhead Guard Comments                                                                                                                                                                                   | Impact damage Top               |                 | Drive Tires Condition        | Chunked           |  |
|                                                                                                                                                                                                           |                                 |                 | Steer Tires % Remaining      | 85%               |  |
| Seat Condition                                                                                                                                                                                            |                                 |                 | Steer Tires Condition        | Chunked           |  |
| Seat Comments                                                                                                                                                                                             |                                 |                 | Steer Axle Condition         |                   |  |
|                                                                                                                                                                                                           |                                 |                 | Steer Axle Comments          |                   |  |
| General Appearance Condition                                                                                                                                                                              | Fair                            |                 | Brakes Condition             | Grabs             |  |
| General Appearance Comments                                                                                                                                                                               | Impact damage                   |                 | Brakes Comments              | Out of Adjustment |  |
|                                                                                                                                                                                                           |                                 |                 |                              | ·                 |  |
| General Comments                                                                                                                                                                                          |                                 |                 | Battery Present              | Yes               |  |
| lamp brackets are loose.damage to the rear tail lamp.counter weight showing signs of paint chips were it was hitbroke seat belt assembly.Strobe lamp lens has been broken off, lamp is still functioning. |                                 | Charger Present | Yes                          |                   |  |
|                                                                                                                                                                                                           | ·                               | -               | Electrical Condition         |                   |  |
|                                                                                                                                                                                                           |                                 |                 | Electrical Comments          |                   |  |
|                                                                                                                                                                                                           |                                 |                 |                              |                   |  |
|                                                                                                                                                                                                           |                                 |                 |                              |                   |  |
|                                                                                                                                                                                                           |                                 |                 |                              |                   |  |
|                                                                                                                                                                                                           |                                 |                 |                              |                   |  |
|                                                                                                                                                                                                           |                                 |                 |                              |                   |  |
|                                                                                                                                                                                                           |                                 |                 |                              |                   |  |
|                                                                                                                                                                                                           |                                 |                 |                              |                   |  |
|                                                                                                                                                                                                           |                                 |                 |                              |                   |  |