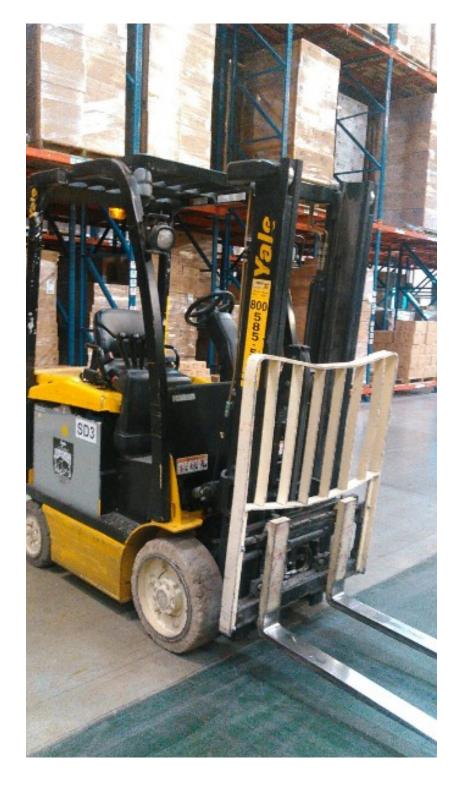

## **CONDITION REPORT - ELECTRIC**

| Manufacturer                                                                                                                                                                                              | Model                           | Year            | Serial Number<br>A968N07087K |                   |  |
|-----------------------------------------------------------------------------------------------------------------------------------------------------------------------------------------------------------|---------------------------------|-----------------|------------------------------|-------------------|--|
| YALE MANUFACTURER                                                                                                                                                                                         | ERC050VG                        | 2012            |                              |                   |  |
| Mast                                                                                                                                                                                                      | 2 Stage FFL (Duplex)            |                 | Hours                        | 9170              |  |
| Mast Height Lowered                                                                                                                                                                                       | ok                              |                 | Voltage                      | 36 Volt           |  |
| Mast Height Raised                                                                                                                                                                                        | ok                              |                 | Attachment                   | None              |  |
| Hydraulic Control Valve                                                                                                                                                                                   | 3-Function                      |                 | Directional Control          | Lever             |  |
| 1 -                                                                                                                                                                                                       | 4850                            |                 | Tires                        |                   |  |
| Capacity                                                                                                                                                                                                  | 4850                            |                 | Tires                        | Non-Marking       |  |
| Mast Condition                                                                                                                                                                                            | Height adjustment required      |                 | Steering Pump Condition      |                   |  |
| Mast Comments                                                                                                                                                                                             | No Lubrication                  |                 | Steering Pump Comments       |                   |  |
| Lift Cylinder Condition                                                                                                                                                                                   |                                 |                 | Hydraulic Pump Condition     |                   |  |
| Lift Cylinder Comments                                                                                                                                                                                    |                                 |                 | Hydraulic Pump Comments      |                   |  |
| Tilt Cylinder Condition                                                                                                                                                                                   |                                 |                 | Hydraulic Motor Condition    |                   |  |
| Tilt Cylinder Comments                                                                                                                                                                                    |                                 |                 | Hydraulic Motor Comments     |                   |  |
| Carriage Condition                                                                                                                                                                                        |                                 |                 | Control System Condition     |                   |  |
| Carriage Comments                                                                                                                                                                                         |                                 |                 | Control System Comments      |                   |  |
| Load Backrest Condition                                                                                                                                                                                   | Damaged                         |                 | •                            |                   |  |
| Load Backrest Comments                                                                                                                                                                                    | is pushed down                  |                 | Drive Motor Condition        |                   |  |
| Forks Condition                                                                                                                                                                                           | Heels worn                      |                 | Drive Motor Comments         |                   |  |
| Forks Comments                                                                                                                                                                                            | showing signs that the forks di | ragged          | Differential Condition       |                   |  |
|                                                                                                                                                                                                           |                                 |                 | Differential Comments        |                   |  |
| Overhead Guard Condition                                                                                                                                                                                  | Damaged                         |                 | Drive Tires % Remaining      | 75%               |  |
| Overhead Guard Comments                                                                                                                                                                                   | Impact damage Top               |                 | Drive Tires Condition        | Chunked           |  |
|                                                                                                                                                                                                           |                                 |                 | Steer Tires % Remaining      | 85%               |  |
| Seat Condition                                                                                                                                                                                            |                                 |                 | Steer Tires Condition        | Chunked           |  |
| Seat Comments                                                                                                                                                                                             |                                 |                 | Steer Axle Condition         |                   |  |
|                                                                                                                                                                                                           |                                 |                 | Steer Axle Comments          |                   |  |
| General Appearance Condition                                                                                                                                                                              | Fair                            |                 | Brakes Condition             | Grabs             |  |
| General Appearance Comments                                                                                                                                                                               | Impact damage                   |                 | Brakes Comments              | Out of Adjustment |  |
|                                                                                                                                                                                                           |                                 |                 |                              | ·                 |  |
| General Comments                                                                                                                                                                                          |                                 |                 | Battery Present              | Yes               |  |
| lamp brackets are loose.damage to the rear tail lamp.counter weight showing signs of paint chips were it was hitbroke seat belt assembly.Strobe lamp lens has been broken off, lamp is still functioning. |                                 | Charger Present | Yes                          |                   |  |
|                                                                                                                                                                                                           | ·                               | -               | Electrical Condition         |                   |  |
|                                                                                                                                                                                                           |                                 |                 | Electrical Comments          |                   |  |
|                                                                                                                                                                                                           |                                 |                 |                              |                   |  |
|                                                                                                                                                                                                           |                                 |                 |                              |                   |  |
|                                                                                                                                                                                                           |                                 |                 |                              |                   |  |
|                                                                                                                                                                                                           |                                 |                 |                              |                   |  |
|                                                                                                                                                                                                           |                                 |                 |                              |                   |  |
|                                                                                                                                                                                                           |                                 |                 |                              |                   |  |
|                                                                                                                                                                                                           |                                 |                 |                              |                   |  |
|                                                                                                                                                                                                           |                                 |                 |                              |                   |  |