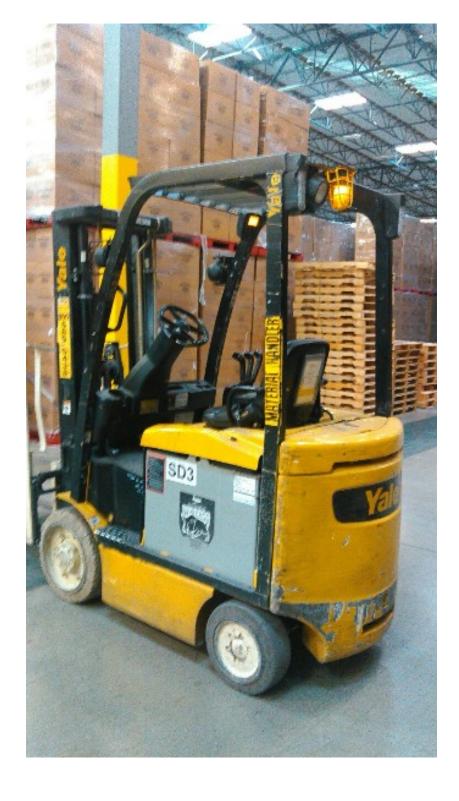

## **CONDITION REPORT - ELECTRIC**

| Manufacturer                                                                                                                                                                                              | Model                           | Year            | Serial Number<br>A968N07087K |                   |  |
|-----------------------------------------------------------------------------------------------------------------------------------------------------------------------------------------------------------|---------------------------------|-----------------|------------------------------|-------------------|--|
| YALE MANUFACTURER                                                                                                                                                                                         | ERC050VG                        | 2012            |                              |                   |  |
| Mast                                                                                                                                                                                                      | 2 Stage FFL (Duplex)            |                 | Hours                        | 9170              |  |
| Mast Height Lowered                                                                                                                                                                                       | ok                              |                 | Voltage                      | 36 Volt           |  |
| Mast Height Raised                                                                                                                                                                                        | ok                              |                 | Attachment                   | None              |  |
| Hydraulic Control Valve                                                                                                                                                                                   | 3-Function                      |                 | Directional Control          | Lever             |  |
| 1 -                                                                                                                                                                                                       | 4850                            |                 | Tires                        |                   |  |
| Capacity                                                                                                                                                                                                  | 4850                            |                 | Tires                        | Non-Marking       |  |
| Mast Condition                                                                                                                                                                                            | Height adjustment required      |                 | Steering Pump Condition      |                   |  |
| Mast Comments                                                                                                                                                                                             | No Lubrication                  |                 | Steering Pump Comments       |                   |  |
| Lift Cylinder Condition                                                                                                                                                                                   |                                 |                 | Hydraulic Pump Condition     |                   |  |
| Lift Cylinder Comments                                                                                                                                                                                    |                                 |                 | Hydraulic Pump Comments      |                   |  |
| Tilt Cylinder Condition                                                                                                                                                                                   |                                 |                 | Hydraulic Motor Condition    |                   |  |
| Tilt Cylinder Comments                                                                                                                                                                                    |                                 |                 | Hydraulic Motor Comments     |                   |  |
| Carriage Condition                                                                                                                                                                                        |                                 |                 | Control System Condition     |                   |  |
| Carriage Comments                                                                                                                                                                                         |                                 |                 | Control System Comments      |                   |  |
| Load Backrest Condition                                                                                                                                                                                   | Damaged                         |                 | •                            |                   |  |
| Load Backrest Comments                                                                                                                                                                                    | is pushed down                  |                 | Drive Motor Condition        |                   |  |
| Forks Condition                                                                                                                                                                                           | Heels worn                      |                 | Drive Motor Comments         |                   |  |
| Forks Comments                                                                                                                                                                                            | showing signs that the forks di | ragged          | Differential Condition       |                   |  |
|                                                                                                                                                                                                           |                                 |                 | Differential Comments        |                   |  |
| Overhead Guard Condition                                                                                                                                                                                  | Damaged                         |                 | Drive Tires % Remaining      | 75%               |  |
| Overhead Guard Comments                                                                                                                                                                                   | Impact damage Top               |                 | Drive Tires Condition        | Chunked           |  |
|                                                                                                                                                                                                           |                                 |                 | Steer Tires % Remaining      | 85%               |  |
| Seat Condition                                                                                                                                                                                            |                                 |                 | Steer Tires Condition        | Chunked           |  |
| Seat Comments                                                                                                                                                                                             |                                 |                 | Steer Axle Condition         |                   |  |
|                                                                                                                                                                                                           |                                 |                 | Steer Axle Comments          |                   |  |
| General Appearance Condition                                                                                                                                                                              | Fair                            |                 | Brakes Condition             | Grabs             |  |
| General Appearance Comments                                                                                                                                                                               | Impact damage                   |                 | Brakes Comments              | Out of Adjustment |  |
|                                                                                                                                                                                                           |                                 |                 |                              | ·                 |  |
| General Comments                                                                                                                                                                                          |                                 |                 | Battery Present              | Yes               |  |
| lamp brackets are loose.damage to the rear tail lamp.counter weight showing signs of paint chips were it was hitbroke seat belt assembly.Strobe lamp lens has been broken off, lamp is still functioning. |                                 | Charger Present | Yes                          |                   |  |
|                                                                                                                                                                                                           | ·                               | -               | Electrical Condition         |                   |  |
|                                                                                                                                                                                                           |                                 |                 | Electrical Comments          |                   |  |
|                                                                                                                                                                                                           |                                 |                 |                              |                   |  |
|                                                                                                                                                                                                           |                                 |                 |                              |                   |  |
|                                                                                                                                                                                                           |                                 |                 |                              |                   |  |
|                                                                                                                                                                                                           |                                 |                 |                              |                   |  |
|                                                                                                                                                                                                           |                                 |                 |                              |                   |  |
|                                                                                                                                                                                                           |                                 |                 |                              |                   |  |
|                                                                                                                                                                                                           |                                 |                 |                              |                   |  |
|                                                                                                                                                                                                           |                                 |                 |                              |                   |  |