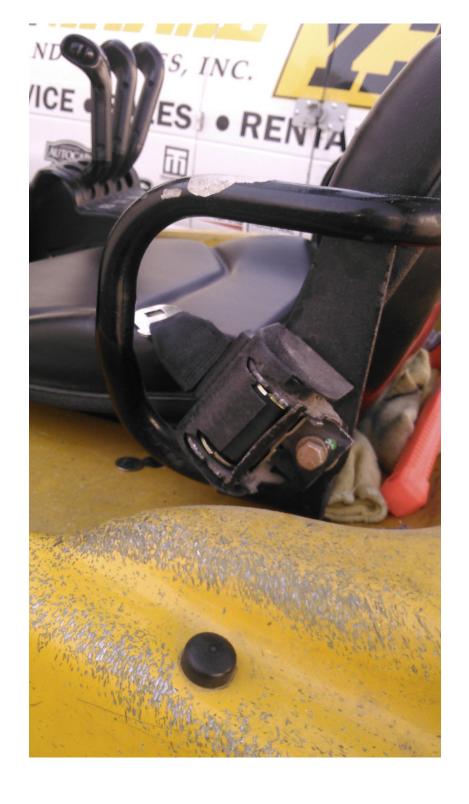

## **CONDITION REPORT - ELECTRIC**

| Manufacturer                                                                                                                                                                                              | Model                           | Year            | Serial Number<br>A968N07087K |                   |  |
|-----------------------------------------------------------------------------------------------------------------------------------------------------------------------------------------------------------|---------------------------------|-----------------|------------------------------|-------------------|--|
| YALE MANUFACTURER                                                                                                                                                                                         | ERC050VG                        | 2012            |                              |                   |  |
| Mast                                                                                                                                                                                                      | 2 Stage FFL (Duplex)            |                 | Hours                        | 9170              |  |
| Mast Height Lowered                                                                                                                                                                                       | ok                              |                 | Voltage                      | 36 Volt           |  |
| Mast Height Raised                                                                                                                                                                                        | ok                              |                 | Attachment                   | None              |  |
| Hydraulic Control Valve                                                                                                                                                                                   | 3-Function                      |                 | Directional Control          | Lever             |  |
| 1 -                                                                                                                                                                                                       | 4850                            |                 | Tires                        |                   |  |
| Capacity                                                                                                                                                                                                  | 4850                            |                 | Tires                        | Non-Marking       |  |
| Mast Condition                                                                                                                                                                                            | Height adjustment required      |                 | Steering Pump Condition      |                   |  |
| Mast Comments                                                                                                                                                                                             | No Lubrication                  |                 | Steering Pump Comments       |                   |  |
| Lift Cylinder Condition                                                                                                                                                                                   |                                 |                 | Hydraulic Pump Condition     |                   |  |
| Lift Cylinder Comments                                                                                                                                                                                    |                                 |                 | Hydraulic Pump Comments      |                   |  |
| Tilt Cylinder Condition                                                                                                                                                                                   |                                 |                 | Hydraulic Motor Condition    |                   |  |
| Tilt Cylinder Comments                                                                                                                                                                                    |                                 |                 | Hydraulic Motor Comments     |                   |  |
| Carriage Condition                                                                                                                                                                                        |                                 |                 | Control System Condition     |                   |  |
| Carriage Comments                                                                                                                                                                                         |                                 |                 | Control System Comments      |                   |  |
| Load Backrest Condition                                                                                                                                                                                   | Damaged                         |                 | •                            |                   |  |
| Load Backrest Comments                                                                                                                                                                                    | is pushed down                  |                 | Drive Motor Condition        |                   |  |
| Forks Condition                                                                                                                                                                                           | Heels worn                      |                 | Drive Motor Comments         |                   |  |
| Forks Comments                                                                                                                                                                                            | showing signs that the forks di | ragged          | Differential Condition       |                   |  |
|                                                                                                                                                                                                           |                                 |                 | Differential Comments        |                   |  |
| Overhead Guard Condition                                                                                                                                                                                  | Damaged                         |                 | Drive Tires % Remaining      | 75%               |  |
| Overhead Guard Comments                                                                                                                                                                                   | Impact damage Top               |                 | Drive Tires Condition        | Chunked           |  |
|                                                                                                                                                                                                           |                                 |                 | Steer Tires % Remaining      | 85%               |  |
| Seat Condition                                                                                                                                                                                            |                                 |                 | Steer Tires Condition        | Chunked           |  |
| Seat Comments                                                                                                                                                                                             |                                 |                 | Steer Axle Condition         |                   |  |
|                                                                                                                                                                                                           |                                 |                 | Steer Axle Comments          |                   |  |
| General Appearance Condition                                                                                                                                                                              | Fair                            |                 | Brakes Condition             | Grabs             |  |
| General Appearance Comments                                                                                                                                                                               | Impact damage                   |                 | Brakes Comments              | Out of Adjustment |  |
|                                                                                                                                                                                                           |                                 |                 |                              | ·                 |  |
| General Comments                                                                                                                                                                                          |                                 |                 | Battery Present              | Yes               |  |
| lamp brackets are loose.damage to the rear tail lamp.counter weight showing signs of paint chips were it was hitbroke seat belt assembly.Strobe lamp lens has been broken off, lamp is still functioning. |                                 | Charger Present | Yes                          |                   |  |
|                                                                                                                                                                                                           | ·                               | -               | Electrical Condition         |                   |  |
|                                                                                                                                                                                                           |                                 |                 | Electrical Comments          |                   |  |
|                                                                                                                                                                                                           |                                 |                 |                              |                   |  |
|                                                                                                                                                                                                           |                                 |                 |                              |                   |  |
|                                                                                                                                                                                                           |                                 |                 |                              |                   |  |
|                                                                                                                                                                                                           |                                 |                 |                              |                   |  |
|                                                                                                                                                                                                           |                                 |                 |                              |                   |  |
|                                                                                                                                                                                                           |                                 |                 |                              |                   |  |
|                                                                                                                                                                                                           |                                 |                 |                              |                   |  |
|                                                                                                                                                                                                           |                                 |                 |                              |                   |  |