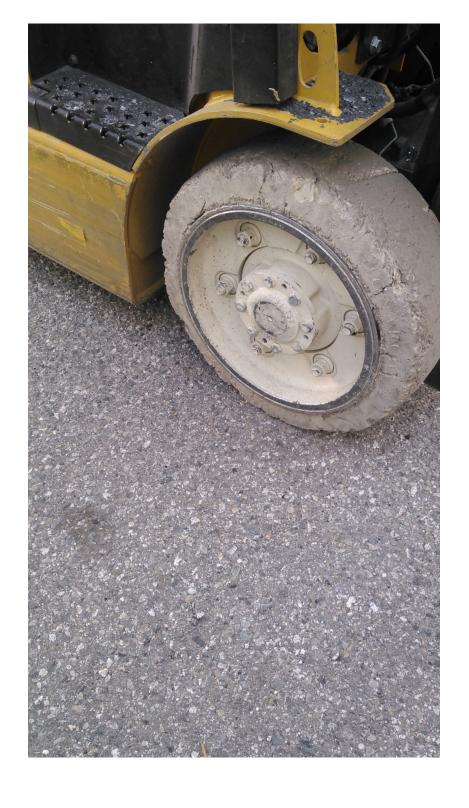

## **CONDITION REPORT - ELECTRIC**

| Manufacturer                                                                                                                                                                                              | Model                           | Year            | Serial Number<br>A968N07087K |                   |  |
|-----------------------------------------------------------------------------------------------------------------------------------------------------------------------------------------------------------|---------------------------------|-----------------|------------------------------|-------------------|--|
| YALE MANUFACTURER                                                                                                                                                                                         | ERC050VG                        | 2012            |                              |                   |  |
| Mast                                                                                                                                                                                                      | 2 Stage FFL (Duplex)            |                 | Hours                        | 9170              |  |
| Mast Height Lowered                                                                                                                                                                                       | ok                              |                 | Voltage                      | 36 Volt           |  |
| Mast Height Raised                                                                                                                                                                                        | ok                              |                 | Attachment                   | None              |  |
| Hydraulic Control Valve                                                                                                                                                                                   | 3-Function                      |                 | Directional Control          | Lever             |  |
| 1 -                                                                                                                                                                                                       | 4850                            |                 | Tires                        |                   |  |
| Capacity                                                                                                                                                                                                  | 4850                            |                 | Tires                        | Non-Marking       |  |
| Mast Condition                                                                                                                                                                                            | Height adjustment required      |                 | Steering Pump Condition      |                   |  |
| Mast Comments                                                                                                                                                                                             | No Lubrication                  |                 | Steering Pump Comments       |                   |  |
| Lift Cylinder Condition                                                                                                                                                                                   |                                 |                 | Hydraulic Pump Condition     |                   |  |
| Lift Cylinder Comments                                                                                                                                                                                    |                                 |                 | Hydraulic Pump Comments      |                   |  |
| Tilt Cylinder Condition                                                                                                                                                                                   |                                 |                 | Hydraulic Motor Condition    |                   |  |
| Tilt Cylinder Comments                                                                                                                                                                                    |                                 |                 | Hydraulic Motor Comments     |                   |  |
| Carriage Condition                                                                                                                                                                                        |                                 |                 | Control System Condition     |                   |  |
| Carriage Comments                                                                                                                                                                                         |                                 |                 | Control System Comments      |                   |  |
| Load Backrest Condition                                                                                                                                                                                   | Damaged                         |                 | •                            |                   |  |
| Load Backrest Comments                                                                                                                                                                                    | is pushed down                  |                 | Drive Motor Condition        |                   |  |
| Forks Condition                                                                                                                                                                                           | Heels worn                      |                 | Drive Motor Comments         |                   |  |
| Forks Comments                                                                                                                                                                                            | showing signs that the forks di | ragged          | Differential Condition       |                   |  |
|                                                                                                                                                                                                           |                                 |                 | Differential Comments        |                   |  |
| Overhead Guard Condition                                                                                                                                                                                  | Damaged                         |                 | Drive Tires % Remaining      | 75%               |  |
| Overhead Guard Comments                                                                                                                                                                                   | Impact damage Top               |                 | Drive Tires Condition        | Chunked           |  |
|                                                                                                                                                                                                           |                                 |                 | Steer Tires % Remaining      | 85%               |  |
| Seat Condition                                                                                                                                                                                            |                                 |                 | Steer Tires Condition        | Chunked           |  |
| Seat Comments                                                                                                                                                                                             |                                 |                 | Steer Axle Condition         |                   |  |
|                                                                                                                                                                                                           |                                 |                 | Steer Axle Comments          |                   |  |
| General Appearance Condition                                                                                                                                                                              | Fair                            |                 | Brakes Condition             | Grabs             |  |
| General Appearance Comments                                                                                                                                                                               | Impact damage                   |                 | Brakes Comments              | Out of Adjustment |  |
|                                                                                                                                                                                                           |                                 |                 |                              | ·                 |  |
| General Comments                                                                                                                                                                                          |                                 |                 | Battery Present              | Yes               |  |
| lamp brackets are loose.damage to the rear tail lamp.counter weight showing signs of paint chips were it was hitbroke seat belt assembly.Strobe lamp lens has been broken off, lamp is still functioning. |                                 | Charger Present | Yes                          |                   |  |
|                                                                                                                                                                                                           | ·                               | -               | Electrical Condition         |                   |  |
|                                                                                                                                                                                                           |                                 |                 | Electrical Comments          |                   |  |
|                                                                                                                                                                                                           |                                 |                 |                              |                   |  |
|                                                                                                                                                                                                           |                                 |                 |                              |                   |  |
|                                                                                                                                                                                                           |                                 |                 |                              |                   |  |
|                                                                                                                                                                                                           |                                 |                 |                              |                   |  |
|                                                                                                                                                                                                           |                                 |                 |                              |                   |  |
|                                                                                                                                                                                                           |                                 |                 |                              |                   |  |
|                                                                                                                                                                                                           |                                 |                 |                              |                   |  |
|                                                                                                                                                                                                           |                                 |                 |                              |                   |  |