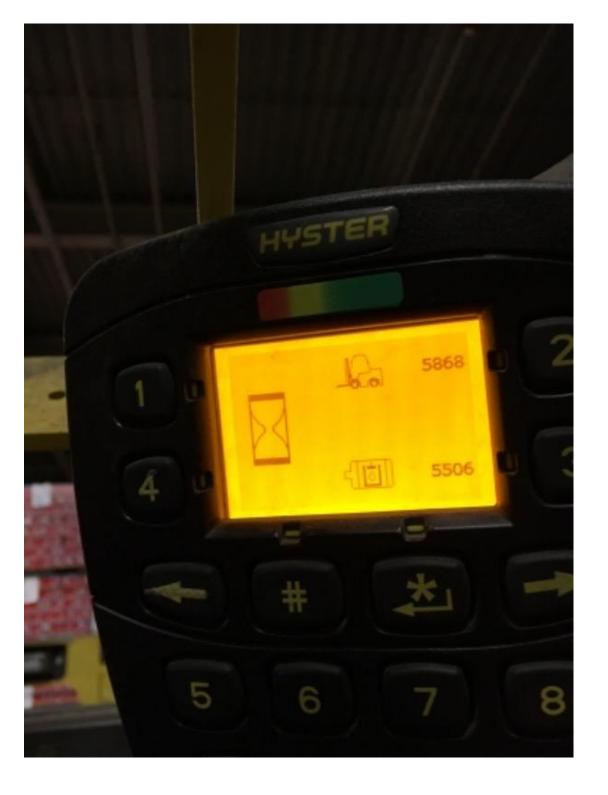

## **CONDITION REPORT - ELECTRIC**

| Manufacturer                 | Model                 | Year | Serial Number             |              |  |
|------------------------------|-----------------------|------|---------------------------|--------------|--|
| HYSTER COMPANY               | E45XN                 | 2013 | A268N10068L               |              |  |
|                              |                       |      |                           |              |  |
| Mast                         | 3 Stage FFL (Triplex) |      | Hours                     | 5868         |  |
| Mast Height Lowered          |                       |      | Voltage                   | 48 Volt      |  |
| Mast Height Raised           | 189                   |      | Attachment                | Side Shifter |  |
| Hydraulic Control Valve      | 3-Function            |      | Directional Control       | Lever        |  |
| Capacity                     | 4500                  |      | Tires                     | Cushion      |  |
| Mast Condition               |                       |      | Steering Pump Condition   |              |  |
| Mast Comments                |                       |      | Steering Pump Comments    |              |  |
| Lift Cylinder Condition      |                       |      | Hydraulic Pump Condition  |              |  |
| Lift Cylinder Comments       |                       |      | Hydraulic Pump Comments   |              |  |
| Tilt Cylinder Condition      |                       |      | Hydraulic Motor Condition |              |  |
| Tilt Cylinder Comments       |                       |      | Hydraulic Motor Comments  |              |  |
| Carriage Condition           |                       |      | Control System Condition  |              |  |
| Carriage Comments            |                       |      | Control System Comments   |              |  |
| Load Backrest Condition      |                       |      | ,                         |              |  |
| Load Backrest Comments       |                       |      | Drive Motor Condition     |              |  |
| Forks Condition              |                       |      | Drive Motor Comments      |              |  |
| Forks Comments               |                       |      | Differential Condition    |              |  |
|                              |                       |      | Differential Comments     |              |  |
| Overhead Guard Condition     |                       |      | Drive Tires % Remaining   | 70           |  |
| Overhead Guard Comments      |                       |      | Drive Tires Condition     |              |  |
|                              |                       |      | Steer Tires % Remaining   | 70           |  |
| Seat Condition               |                       |      | Steer Tires Condition     |              |  |
| Seat Comments                |                       |      | Steer Axle Condition      |              |  |
|                              |                       |      | Steer Axle Comments       |              |  |
| General Appearance Condition | Good                  |      | Brakes Condition          |              |  |
| General Appearance Comments  |                       |      | Brakes Comments           |              |  |
|                              |                       |      | B. II. B                  |              |  |
| General Comments             |                       |      | Battery Present           | Yes          |  |
|                              |                       |      | Charger Present           | Yes          |  |
|                              |                       |      | Electrical Condition      |              |  |
|                              |                       |      |                           |              |  |
|                              |                       |      | Electrical Comments       |              |  |
|                              |                       |      |                           |              |  |
|                              |                       |      |                           |              |  |
|                              |                       |      |                           |              |  |
|                              |                       |      |                           |              |  |
|                              |                       |      |                           |              |  |
|                              |                       |      |                           |              |  |
|                              |                       |      |                           |              |  |
|                              |                       |      |                           |              |  |