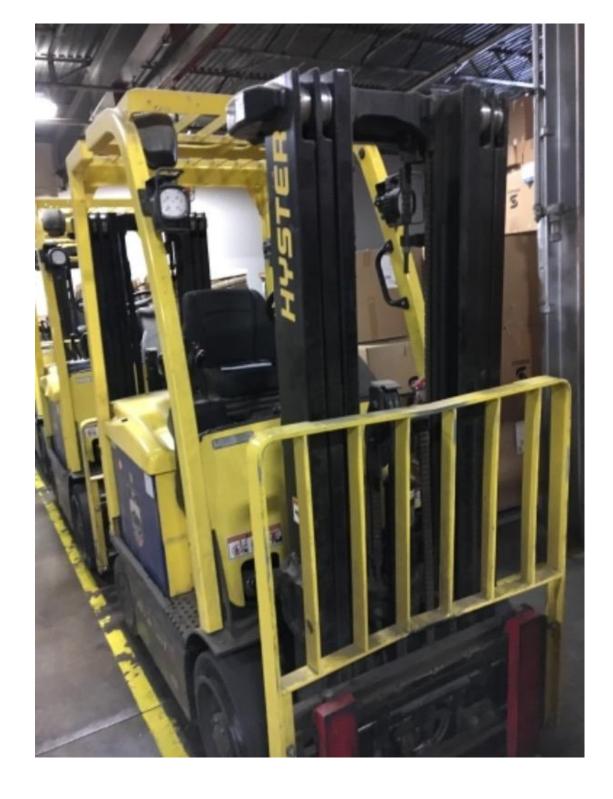

## **CONDITION REPORT - ELECTRIC**

| Manufacturer                 | Model                 | Year | Serial Number             |              |  |
|------------------------------|-----------------------|------|---------------------------|--------------|--|
| HYSTER COMPANY               | E45XN                 | 2013 | A268N10068L               |              |  |
|                              |                       |      |                           |              |  |
| Mast                         | 3 Stage FFL (Triplex) |      | Hours                     | 5868         |  |
| Mast Height Lowered          |                       |      | Voltage                   | 48 Volt      |  |
| Mast Height Raised           | 189                   |      | Attachment                | Side Shifter |  |
| Hydraulic Control Valve      | 3-Function            |      | Directional Control       | Lever        |  |
| Capacity                     | 4500                  |      | Tires                     | Cushion      |  |
| Mast Condition               |                       |      | Steering Pump Condition   |              |  |
| Mast Comments                |                       |      | Steering Pump Comments    |              |  |
| Lift Cylinder Condition      |                       |      | Hydraulic Pump Condition  |              |  |
| Lift Cylinder Comments       |                       |      | Hydraulic Pump Comments   |              |  |
| Tilt Cylinder Condition      |                       |      | Hydraulic Motor Condition |              |  |
| Tilt Cylinder Comments       |                       |      | Hydraulic Motor Comments  |              |  |
| Carriage Condition           |                       |      | Control System Condition  |              |  |
| Carriage Comments            |                       |      | Control System Comments   |              |  |
| Load Backrest Condition      |                       |      | ,                         |              |  |
| Load Backrest Comments       |                       |      | Drive Motor Condition     |              |  |
| Forks Condition              |                       |      | Drive Motor Comments      |              |  |
| Forks Comments               |                       |      | Differential Condition    |              |  |
|                              |                       |      | Differential Comments     |              |  |
| Overhead Guard Condition     |                       |      | Drive Tires % Remaining   | 70           |  |
| Overhead Guard Comments      |                       |      | Drive Tires Condition     |              |  |
|                              |                       |      | Steer Tires % Remaining   | 70           |  |
| Seat Condition               |                       |      | Steer Tires Condition     |              |  |
| Seat Comments                |                       |      | Steer Axle Condition      |              |  |
|                              |                       |      | Steer Axle Comments       |              |  |
| General Appearance Condition | Good                  |      | Brakes Condition          |              |  |
| General Appearance Comments  |                       |      | Brakes Comments           |              |  |
|                              |                       |      | B. II. B                  |              |  |
| General Comments             |                       |      | Battery Present           | Yes          |  |
|                              |                       |      | Charger Present           | Yes          |  |
|                              |                       |      | Electrical Condition      |              |  |
|                              |                       |      |                           |              |  |
|                              |                       |      | Electrical Comments       |              |  |
|                              |                       |      |                           |              |  |
|                              |                       |      |                           |              |  |
|                              |                       |      |                           |              |  |
|                              |                       |      |                           |              |  |
|                              |                       |      |                           |              |  |
|                              |                       |      |                           |              |  |
|                              |                       |      |                           |              |  |
|                              |                       |      |                           |              |  |