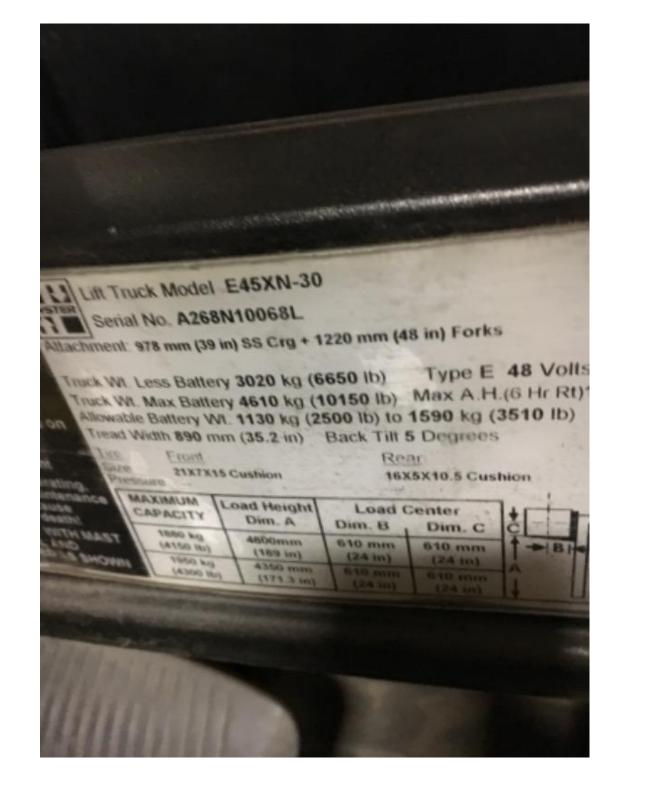

## **CONDITION REPORT - ELECTRIC**

| Manufacturer                 | Model                 | Year | Serial Number             |              |  |
|------------------------------|-----------------------|------|---------------------------|--------------|--|
| HYSTER COMPANY               | E45XN                 | 2013 | A268N10068L               |              |  |
|                              |                       |      |                           |              |  |
| Mast                         | 3 Stage FFL (Triplex) |      | Hours                     | 5868         |  |
| Mast Height Lowered          |                       |      | Voltage                   | 48 Volt      |  |
| Mast Height Raised           | 189                   |      | Attachment                | Side Shifter |  |
| Hydraulic Control Valve      | 3-Function            |      | Directional Control       | Lever        |  |
| Capacity                     | 4500                  |      | Tires                     | Cushion      |  |
| Mast Condition               |                       |      | Steering Pump Condition   |              |  |
| Mast Comments                |                       |      | Steering Pump Comments    |              |  |
| Lift Cylinder Condition      |                       |      | Hydraulic Pump Condition  |              |  |
| Lift Cylinder Comments       |                       |      | Hydraulic Pump Comments   |              |  |
| Tilt Cylinder Condition      |                       |      | Hydraulic Motor Condition |              |  |
| Tilt Cylinder Comments       |                       |      | Hydraulic Motor Comments  |              |  |
| Carriage Condition           |                       |      | Control System Condition  |              |  |
| Carriage Comments            |                       |      | Control System Comments   |              |  |
| Load Backrest Condition      |                       |      | ,                         |              |  |
| Load Backrest Comments       |                       |      | Drive Motor Condition     |              |  |
| Forks Condition              |                       |      | Drive Motor Comments      |              |  |
| Forks Comments               |                       |      | Differential Condition    |              |  |
|                              |                       |      | Differential Comments     |              |  |
| Overhead Guard Condition     |                       |      | Drive Tires % Remaining   | 70           |  |
| Overhead Guard Comments      |                       |      | Drive Tires Condition     |              |  |
|                              |                       |      | Steer Tires % Remaining   | 70           |  |
| Seat Condition               |                       |      | Steer Tires Condition     |              |  |
| Seat Comments                |                       |      | Steer Axle Condition      |              |  |
|                              |                       |      | Steer Axle Comments       |              |  |
| General Appearance Condition | Good                  |      | Brakes Condition          |              |  |
| General Appearance Comments  |                       |      | Brakes Comments           |              |  |
|                              |                       |      | B. II. B                  |              |  |
| General Comments             |                       |      | Battery Present           | Yes          |  |
|                              |                       |      | Charger Present           | Yes          |  |
|                              |                       |      | Electrical Condition      |              |  |
|                              |                       |      |                           |              |  |
|                              |                       |      | Electrical Comments       |              |  |
|                              |                       |      |                           |              |  |
|                              |                       |      |                           |              |  |
|                              |                       |      |                           |              |  |
|                              |                       |      |                           |              |  |
|                              |                       |      |                           |              |  |
|                              |                       |      |                           |              |  |
|                              |                       |      |                           |              |  |
|                              |                       |      |                           |              |  |