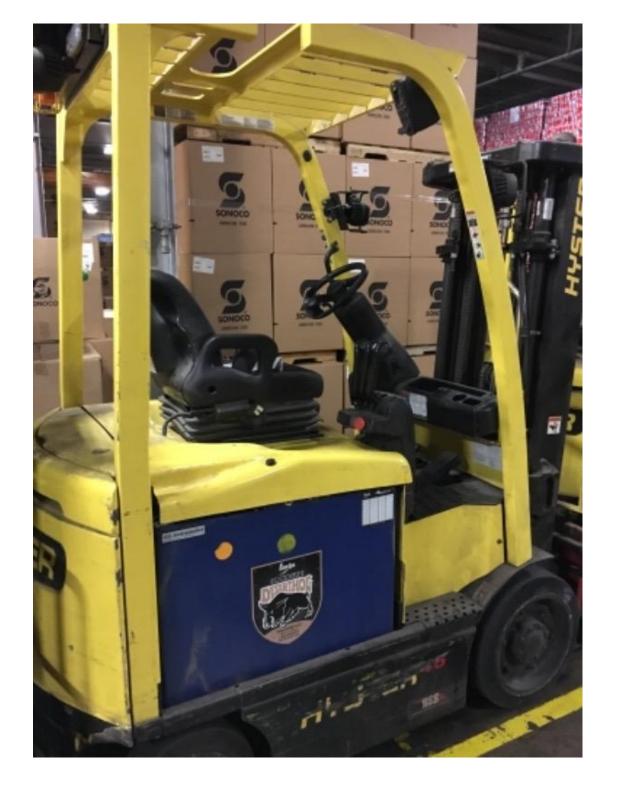

## **CONDITION REPORT - ELECTRIC**

| Manufacturer                 | Model                 | Year | Serial Number             |              |  |
|------------------------------|-----------------------|------|---------------------------|--------------|--|
| HYSTER COMPANY               | E45XN                 | 2013 | A268N10068L               |              |  |
|                              |                       |      |                           |              |  |
| Mast                         | 3 Stage FFL (Triplex) |      | Hours                     | 5868         |  |
| Mast Height Lowered          |                       |      | Voltage                   | 48 Volt      |  |
| Mast Height Raised           | 189                   |      | Attachment                | Side Shifter |  |
| Hydraulic Control Valve      | 3-Function            |      | Directional Control       | Lever        |  |
| Capacity                     | 4500                  |      | Tires                     | Cushion      |  |
| Mast Condition               |                       |      | Steering Pump Condition   |              |  |
| Mast Comments                |                       |      | Steering Pump Comments    |              |  |
| Lift Cylinder Condition      |                       |      | Hydraulic Pump Condition  |              |  |
| Lift Cylinder Comments       |                       |      | Hydraulic Pump Comments   |              |  |
| Tilt Cylinder Condition      |                       |      | Hydraulic Motor Condition |              |  |
| Tilt Cylinder Comments       |                       |      | Hydraulic Motor Comments  |              |  |
| Carriage Condition           |                       |      | Control System Condition  |              |  |
| Carriage Comments            |                       |      | Control System Comments   |              |  |
| Load Backrest Condition      |                       |      | ,                         |              |  |
| Load Backrest Comments       |                       |      | Drive Motor Condition     |              |  |
| Forks Condition              |                       |      | Drive Motor Comments      |              |  |
| Forks Comments               |                       |      | Differential Condition    |              |  |
|                              |                       |      | Differential Comments     |              |  |
| Overhead Guard Condition     |                       |      | Drive Tires % Remaining   | 70           |  |
| Overhead Guard Comments      |                       |      | Drive Tires Condition     |              |  |
|                              |                       |      | Steer Tires % Remaining   | 70           |  |
| Seat Condition               |                       |      | Steer Tires Condition     |              |  |
| Seat Comments                |                       |      | Steer Axle Condition      |              |  |
|                              |                       |      | Steer Axle Comments       |              |  |
| General Appearance Condition | Good                  |      | Brakes Condition          |              |  |
| General Appearance Comments  |                       |      | Brakes Comments           |              |  |
|                              |                       |      | B. II. B                  |              |  |
| General Comments             |                       |      | Battery Present           | Yes          |  |
|                              |                       |      | Charger Present           | Yes          |  |
|                              |                       |      | Electrical Condition      |              |  |
|                              |                       |      |                           |              |  |
|                              |                       |      | Electrical Comments       |              |  |
|                              |                       |      |                           |              |  |
|                              |                       |      |                           |              |  |
|                              |                       |      |                           |              |  |
|                              |                       |      |                           |              |  |
|                              |                       |      |                           |              |  |
|                              |                       |      |                           |              |  |
|                              |                       |      |                           |              |  |
|                              |                       |      |                           |              |  |