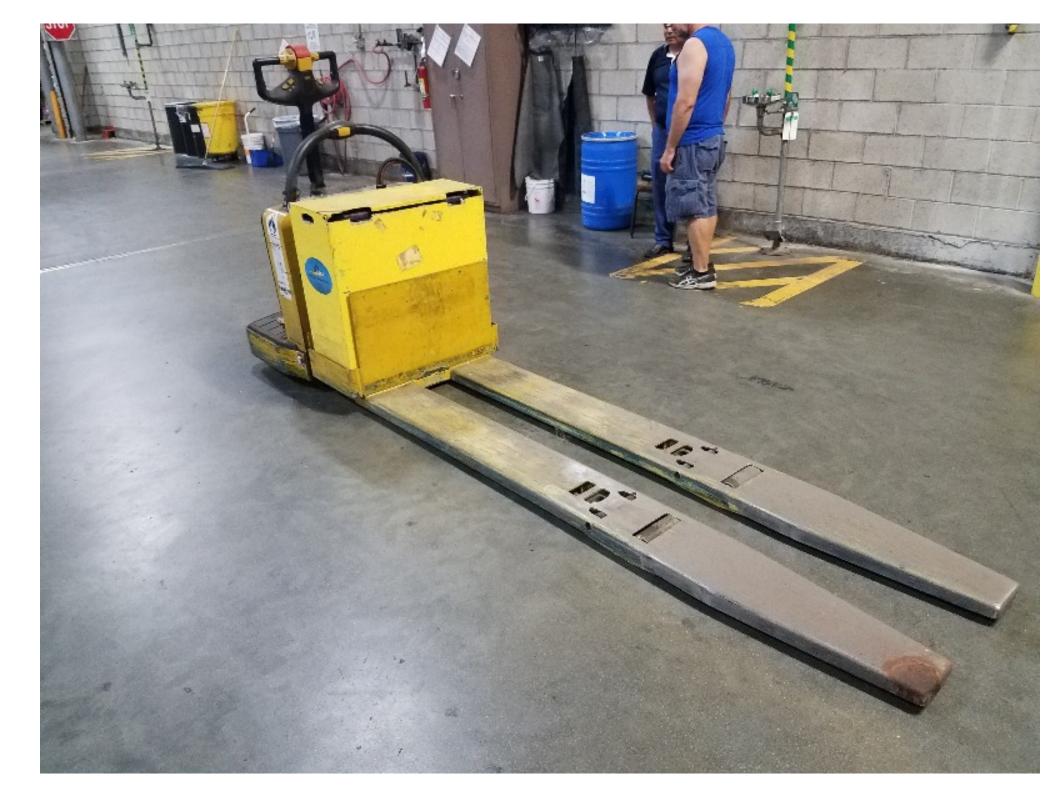

## **CONDITION REPORT - ELECTRIC**

| Manufacturer                                          | Model          | Year | Serial Number             |                |  |
|-------------------------------------------------------|----------------|------|---------------------------|----------------|--|
| YALE MANUFACTURER                                     | MPE080-VG      | 2010 | B890N02783H               |                |  |
|                                                       |                | 2010 | 2000.027.0011             |                |  |
| Mast                                                  | N/A            |      | Hours                     | 1431           |  |
| Mast Height Lowered                                   |                |      | Voltage                   | 24 Volt        |  |
| Mast Height Raised                                    |                |      | Attachment                | None           |  |
| Hydraulic Control Valve                               |                |      | Directional Control       | Lever          |  |
| Capacity                                              |                |      | Tires                     | Cushion        |  |
|                                                       |                |      |                           |                |  |
| Mast Condition                                        |                |      | Steering Pump Condition   | Not applicable |  |
| Mast Comments                                         |                |      | Steering Pump Comments    |                |  |
| Lift Cylinder Condition                               |                |      | Hydraulic Pump Condition  |                |  |
| Lift Cylinder Comments                                |                |      | Hydraulic Pump Comments   |                |  |
| Tilt Cylinder Condition                               | Not applicable |      | Hydraulic Motor Condition |                |  |
| Tilt Cylinder Comments                                |                |      | Hydraulic Motor Comments  |                |  |
| Carriage Condition                                    |                |      | Control System Condition  |                |  |
| Carriage Comments                                     |                |      | Control System Comments   |                |  |
| Load Backrest Condition                               |                |      |                           |                |  |
| Load Backrest Comments                                |                |      | Drive Motor Condition     |                |  |
| Forks Condition                                       |                |      | Drive Motor Comments      |                |  |
| Forks Comments                                        |                |      | Differential Condition    |                |  |
|                                                       |                |      | Differential Comments     |                |  |
| Overhead Guard Condition                              | Not applicable |      | Drive Tires % Remaining   | 30             |  |
| Overhead Guard Comments                               |                |      | Drive Tires Condition     |                |  |
|                                                       |                |      | Steer Tires % Remaining   |                |  |
| Seat Condition                                        | Not applicable |      | Steer Tires Condition     | Not applicable |  |
| Seat Comments                                         |                |      | Steer Axle Condition      | Not applicable |  |
|                                                       |                |      | Steer Axle Comments       |                |  |
| General Appearance Condition                          | Poor           |      | Brakes Condition          |                |  |
| General Appearance Comments                           |                |      | Brakes Comments           |                |  |
|                                                       |                |      |                           |                |  |
| General Comments                                      |                |      | Battery Present           | Yes            |  |
| Pivot rod has play. Right side caster wheel is broken |                |      | Charger Present           | Yes            |  |
|                                                       |                |      |                           |                |  |
|                                                       |                |      | Electrical Condition      |                |  |
|                                                       |                |      | Electrical Comments       |                |  |
|                                                       |                |      |                           |                |  |
|                                                       |                |      |                           |                |  |
|                                                       |                |      |                           |                |  |
|                                                       |                |      |                           |                |  |
|                                                       |                |      |                           |                |  |
|                                                       |                |      |                           |                |  |
|                                                       |                |      |                           |                |  |
|                                                       |                |      |                           |                |  |
|                                                       |                |      |                           |                |  |