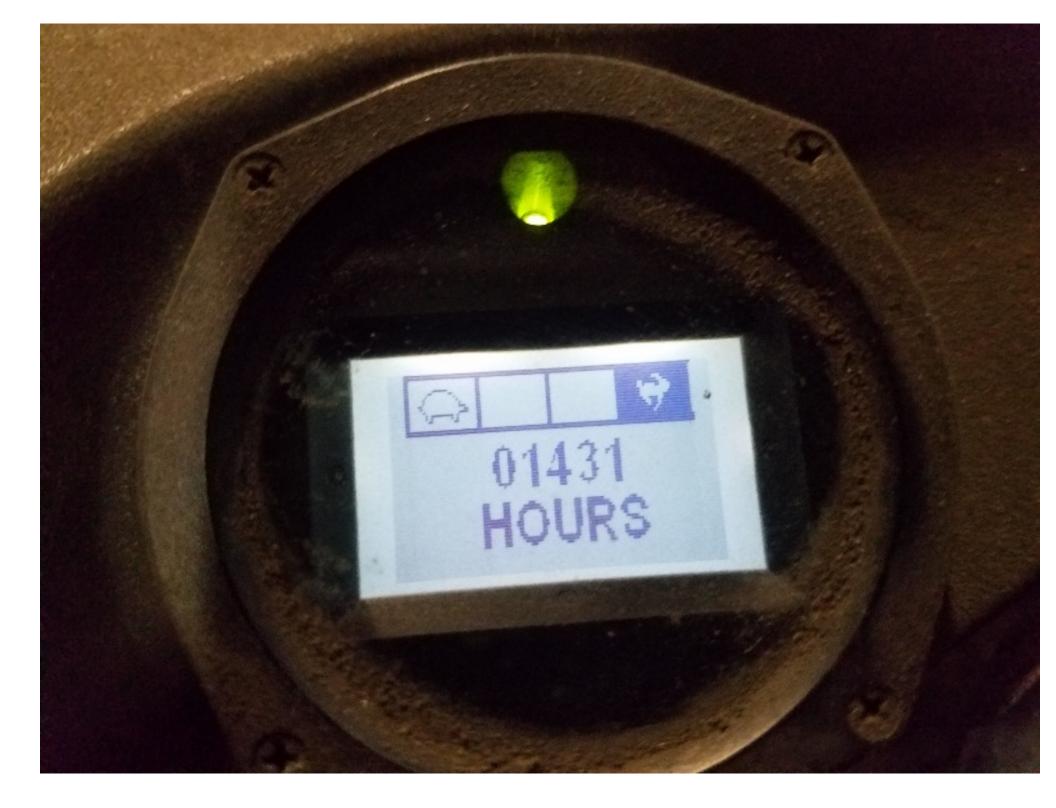

## **CONDITION REPORT - ELECTRIC**

| Manufacturer                                          | Model          | Year | Serial Number             |                |  |
|-------------------------------------------------------|----------------|------|---------------------------|----------------|--|
| YALE MANUFACTURER                                     | MPE080-VG      | 2010 | B890N02783H               |                |  |
|                                                       |                | 2010 | 2000.027.0011             |                |  |
| Mast                                                  | N/A            |      | Hours                     | 1431           |  |
| Mast Height Lowered                                   |                |      | Voltage                   | 24 Volt        |  |
| Mast Height Raised                                    |                |      | Attachment                | None           |  |
| Hydraulic Control Valve                               |                |      | Directional Control       | Lever          |  |
| Capacity                                              |                |      | Tires                     | Cushion        |  |
|                                                       |                |      |                           |                |  |
| Mast Condition                                        |                |      | Steering Pump Condition   | Not applicable |  |
| Mast Comments                                         |                |      | Steering Pump Comments    |                |  |
| Lift Cylinder Condition                               |                |      | Hydraulic Pump Condition  |                |  |
| Lift Cylinder Comments                                |                |      | Hydraulic Pump Comments   |                |  |
| Tilt Cylinder Condition                               | Not applicable |      | Hydraulic Motor Condition |                |  |
| Tilt Cylinder Comments                                |                |      | Hydraulic Motor Comments  |                |  |
| Carriage Condition                                    |                |      | Control System Condition  |                |  |
| Carriage Comments                                     |                |      | Control System Comments   |                |  |
| Load Backrest Condition                               |                |      |                           |                |  |
| Load Backrest Comments                                |                |      | Drive Motor Condition     |                |  |
| Forks Condition                                       |                |      | Drive Motor Comments      |                |  |
| Forks Comments                                        |                |      | Differential Condition    |                |  |
|                                                       |                |      | Differential Comments     |                |  |
| Overhead Guard Condition                              | Not applicable |      | Drive Tires % Remaining   | 30             |  |
| Overhead Guard Comments                               |                |      | Drive Tires Condition     |                |  |
|                                                       |                |      | Steer Tires % Remaining   |                |  |
| Seat Condition                                        | Not applicable |      | Steer Tires Condition     | Not applicable |  |
| Seat Comments                                         |                |      | Steer Axle Condition      | Not applicable |  |
|                                                       |                |      | Steer Axle Comments       |                |  |
| General Appearance Condition                          | Poor           |      | Brakes Condition          |                |  |
| General Appearance Comments                           |                |      | Brakes Comments           |                |  |
|                                                       |                |      |                           |                |  |
| General Comments                                      |                |      | Battery Present           | Yes            |  |
| Pivot rod has play. Right side caster wheel is broken |                |      | Charger Present           | Yes            |  |
|                                                       |                |      |                           |                |  |
|                                                       |                |      | Electrical Condition      |                |  |
|                                                       |                |      | Electrical Comments       |                |  |
|                                                       |                |      |                           |                |  |
|                                                       |                |      |                           |                |  |
|                                                       |                |      |                           |                |  |
|                                                       |                |      |                           |                |  |
|                                                       |                |      |                           |                |  |
|                                                       |                |      |                           |                |  |
|                                                       |                |      |                           |                |  |
|                                                       |                |      |                           |                |  |
|                                                       |                |      |                           |                |  |