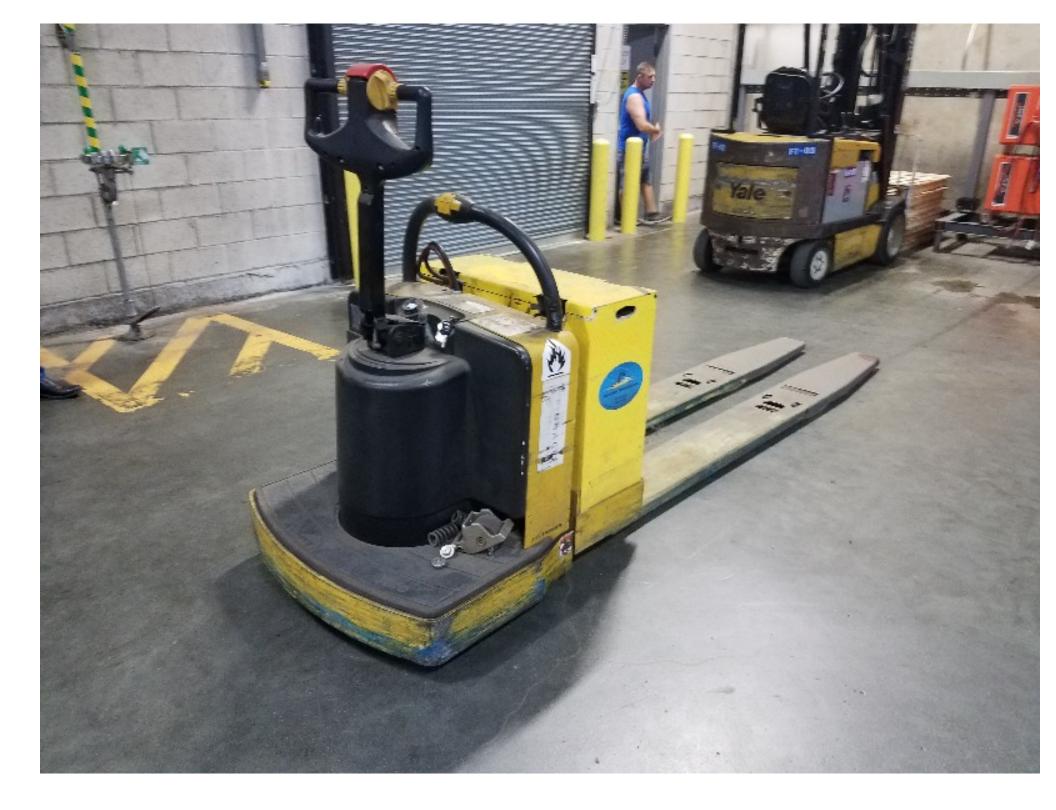

## **CONDITION REPORT - ELECTRIC**

| Manufacturer                                          | Model          | Year | Serial Number             |                |  |
|-------------------------------------------------------|----------------|------|---------------------------|----------------|--|
| YALE MANUFACTURER                                     | MPE080-VG      | 2010 | B890N02783H               |                |  |
|                                                       |                | 2010 | 2000.027.0011             |                |  |
| Mast                                                  | N/A            |      | Hours                     | 1431           |  |
| Mast Height Lowered                                   |                |      | Voltage                   | 24 Volt        |  |
| Mast Height Raised                                    |                |      | Attachment                | None           |  |
| Hydraulic Control Valve                               |                |      | Directional Control       | Lever          |  |
| Capacity                                              |                |      | Tires                     | Cushion        |  |
|                                                       |                |      |                           |                |  |
| Mast Condition                                        |                |      | Steering Pump Condition   | Not applicable |  |
| Mast Comments                                         |                |      | Steering Pump Comments    |                |  |
| Lift Cylinder Condition                               |                |      | Hydraulic Pump Condition  |                |  |
| Lift Cylinder Comments                                |                |      | Hydraulic Pump Comments   |                |  |
| Tilt Cylinder Condition                               | Not applicable |      | Hydraulic Motor Condition |                |  |
| Tilt Cylinder Comments                                |                |      | Hydraulic Motor Comments  |                |  |
| Carriage Condition                                    |                |      | Control System Condition  |                |  |
| Carriage Comments                                     |                |      | Control System Comments   |                |  |
| Load Backrest Condition                               |                |      |                           |                |  |
| Load Backrest Comments                                |                |      | Drive Motor Condition     |                |  |
| Forks Condition                                       |                |      | Drive Motor Comments      |                |  |
| Forks Comments                                        |                |      | Differential Condition    |                |  |
|                                                       |                |      | Differential Comments     |                |  |
| Overhead Guard Condition                              | Not applicable |      | Drive Tires % Remaining   | 30             |  |
| Overhead Guard Comments                               |                |      | Drive Tires Condition     |                |  |
|                                                       |                |      | Steer Tires % Remaining   |                |  |
| Seat Condition                                        | Not applicable |      | Steer Tires Condition     | Not applicable |  |
| Seat Comments                                         |                |      | Steer Axle Condition      | Not applicable |  |
|                                                       |                |      | Steer Axle Comments       |                |  |
| General Appearance Condition                          | Poor           |      | Brakes Condition          |                |  |
| General Appearance Comments                           |                |      | Brakes Comments           |                |  |
|                                                       |                |      |                           |                |  |
| General Comments                                      |                |      | Battery Present           | Yes            |  |
| Pivot rod has play. Right side caster wheel is broken |                |      | Charger Present           | Yes            |  |
|                                                       |                |      |                           |                |  |
|                                                       |                |      | Electrical Condition      |                |  |
|                                                       |                |      | Electrical Comments       |                |  |
|                                                       |                |      |                           |                |  |
|                                                       |                |      |                           |                |  |
|                                                       |                |      |                           |                |  |
|                                                       |                |      |                           |                |  |
|                                                       |                |      |                           |                |  |
|                                                       |                |      |                           |                |  |
|                                                       |                |      |                           |                |  |
|                                                       |                |      |                           |                |  |
|                                                       |                |      |                           |                |  |