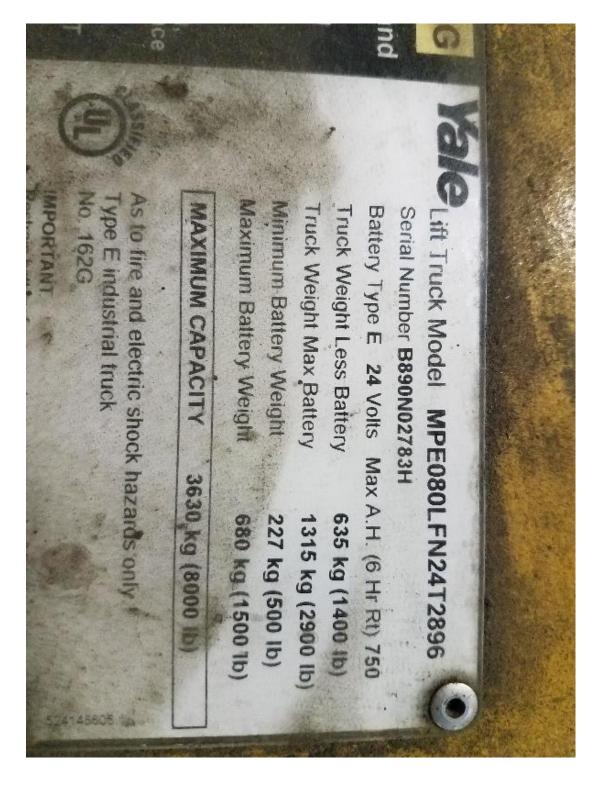

## **CONDITION REPORT - ELECTRIC**

| Manufacturer                                          | Model          | Year | Serial Number             |                |  |
|-------------------------------------------------------|----------------|------|---------------------------|----------------|--|
| YALE MANUFACTURER                                     | MPE080-VG      | 2010 | B890N02783H               |                |  |
|                                                       |                | 2010 | 2000.027.0011             |                |  |
| Mast                                                  | N/A            |      | Hours                     | 1431           |  |
| Mast Height Lowered                                   |                |      | Voltage                   | 24 Volt        |  |
| Mast Height Raised                                    |                |      | Attachment                | None           |  |
| Hydraulic Control Valve                               |                |      | Directional Control       | Lever          |  |
| Capacity                                              |                |      | Tires                     | Cushion        |  |
|                                                       |                |      |                           |                |  |
| Mast Condition                                        |                |      | Steering Pump Condition   | Not applicable |  |
| Mast Comments                                         |                |      | Steering Pump Comments    |                |  |
| Lift Cylinder Condition                               |                |      | Hydraulic Pump Condition  |                |  |
| Lift Cylinder Comments                                |                |      | Hydraulic Pump Comments   |                |  |
| Tilt Cylinder Condition                               | Not applicable |      | Hydraulic Motor Condition |                |  |
| Tilt Cylinder Comments                                |                |      | Hydraulic Motor Comments  |                |  |
| Carriage Condition                                    |                |      | Control System Condition  |                |  |
| Carriage Comments                                     |                |      | Control System Comments   |                |  |
| Load Backrest Condition                               |                |      |                           |                |  |
| Load Backrest Comments                                |                |      | Drive Motor Condition     |                |  |
| Forks Condition                                       |                |      | Drive Motor Comments      |                |  |
| Forks Comments                                        |                |      | Differential Condition    |                |  |
|                                                       |                |      | Differential Comments     |                |  |
| Overhead Guard Condition                              | Not applicable |      | Drive Tires % Remaining   | 30             |  |
| Overhead Guard Comments                               |                |      | Drive Tires Condition     |                |  |
|                                                       |                |      | Steer Tires % Remaining   |                |  |
| Seat Condition                                        | Not applicable |      | Steer Tires Condition     | Not applicable |  |
| Seat Comments                                         |                |      | Steer Axle Condition      | Not applicable |  |
|                                                       |                |      | Steer Axle Comments       |                |  |
| General Appearance Condition                          | Poor           |      | Brakes Condition          |                |  |
| General Appearance Comments                           |                |      | Brakes Comments           |                |  |
|                                                       |                |      |                           |                |  |
| General Comments                                      |                |      | Battery Present           | Yes            |  |
| Pivot rod has play. Right side caster wheel is broken |                |      | Charger Present           | Yes            |  |
|                                                       |                |      |                           |                |  |
|                                                       |                |      | Electrical Condition      |                |  |
|                                                       |                |      | Electrical Comments       |                |  |
|                                                       |                |      |                           |                |  |
|                                                       |                |      |                           |                |  |
|                                                       |                |      |                           |                |  |
|                                                       |                |      |                           |                |  |
|                                                       |                |      |                           |                |  |
|                                                       |                |      |                           |                |  |
|                                                       |                |      |                           |                |  |
|                                                       |                |      |                           |                |  |
|                                                       |                |      |                           |                |  |