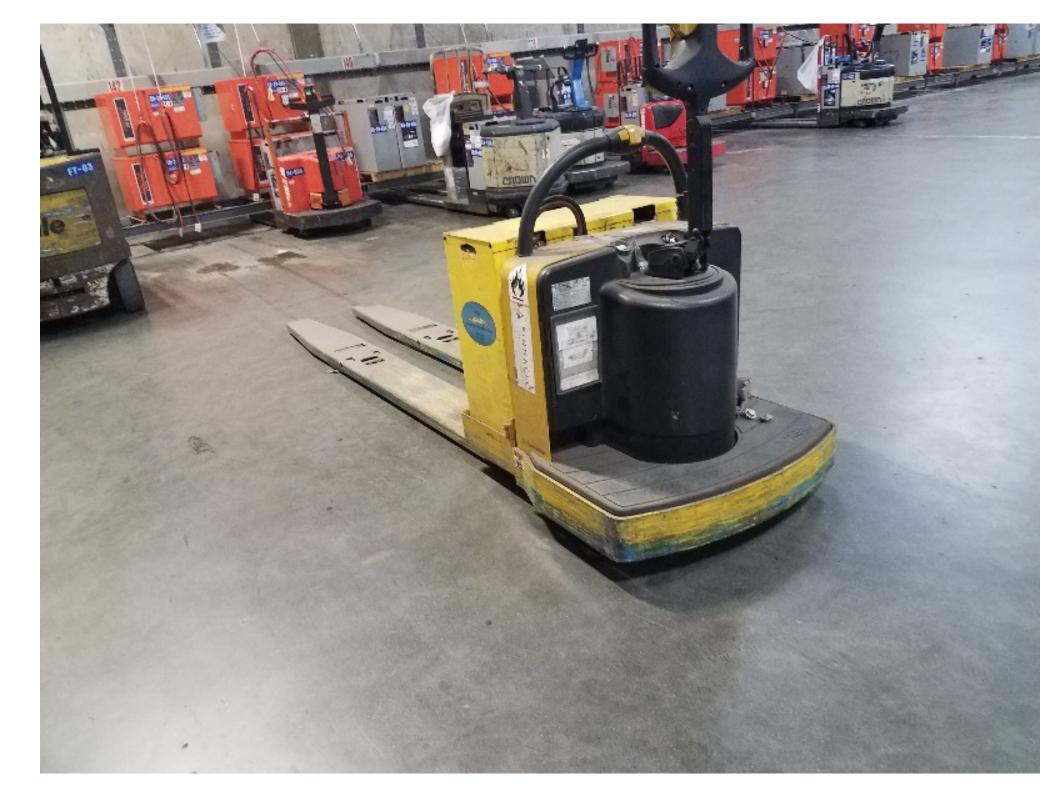

## **CONDITION REPORT - ELECTRIC**

| Manufacturer                                          | Model          | Year | Serial Number             |                |  |
|-------------------------------------------------------|----------------|------|---------------------------|----------------|--|
| YALE MANUFACTURER                                     | MPE080-VG      | 2010 | B890N02783H               |                |  |
|                                                       |                | 2010 | 2000.027.0011             |                |  |
| Mast                                                  | N/A            |      | Hours                     | 1431           |  |
| Mast Height Lowered                                   |                |      | Voltage                   | 24 Volt        |  |
| Mast Height Raised                                    |                |      | Attachment                | None           |  |
| Hydraulic Control Valve                               |                |      | Directional Control       | Lever          |  |
| Capacity                                              |                |      | Tires                     | Cushion        |  |
|                                                       |                |      |                           |                |  |
| Mast Condition                                        |                |      | Steering Pump Condition   | Not applicable |  |
| Mast Comments                                         |                |      | Steering Pump Comments    |                |  |
| Lift Cylinder Condition                               |                |      | Hydraulic Pump Condition  |                |  |
| Lift Cylinder Comments                                |                |      | Hydraulic Pump Comments   |                |  |
| Tilt Cylinder Condition                               | Not applicable |      | Hydraulic Motor Condition |                |  |
| Tilt Cylinder Comments                                |                |      | Hydraulic Motor Comments  |                |  |
| Carriage Condition                                    |                |      | Control System Condition  |                |  |
| Carriage Comments                                     |                |      | Control System Comments   |                |  |
| Load Backrest Condition                               |                |      |                           |                |  |
| Load Backrest Comments                                |                |      | Drive Motor Condition     |                |  |
| Forks Condition                                       |                |      | Drive Motor Comments      |                |  |
| Forks Comments                                        |                |      | Differential Condition    |                |  |
|                                                       |                |      | Differential Comments     |                |  |
| Overhead Guard Condition                              | Not applicable |      | Drive Tires % Remaining   | 30             |  |
| Overhead Guard Comments                               |                |      | Drive Tires Condition     |                |  |
|                                                       |                |      | Steer Tires % Remaining   |                |  |
| Seat Condition                                        | Not applicable |      | Steer Tires Condition     | Not applicable |  |
| Seat Comments                                         |                |      | Steer Axle Condition      | Not applicable |  |
|                                                       |                |      | Steer Axle Comments       |                |  |
| General Appearance Condition                          | Poor           |      | Brakes Condition          |                |  |
| General Appearance Comments                           |                |      | Brakes Comments           |                |  |
|                                                       |                |      |                           |                |  |
| General Comments                                      |                |      | Battery Present           | Yes            |  |
| Pivot rod has play. Right side caster wheel is broken |                |      | Charger Present           | Yes            |  |
|                                                       |                |      |                           |                |  |
|                                                       |                |      | Electrical Condition      |                |  |
|                                                       |                |      | Electrical Comments       |                |  |
|                                                       |                |      |                           |                |  |
|                                                       |                |      |                           |                |  |
|                                                       |                |      |                           |                |  |
|                                                       |                |      |                           |                |  |
|                                                       |                |      |                           |                |  |
|                                                       |                |      |                           |                |  |
|                                                       |                |      |                           |                |  |
|                                                       |                |      |                           |                |  |
|                                                       |                |      |                           |                |  |