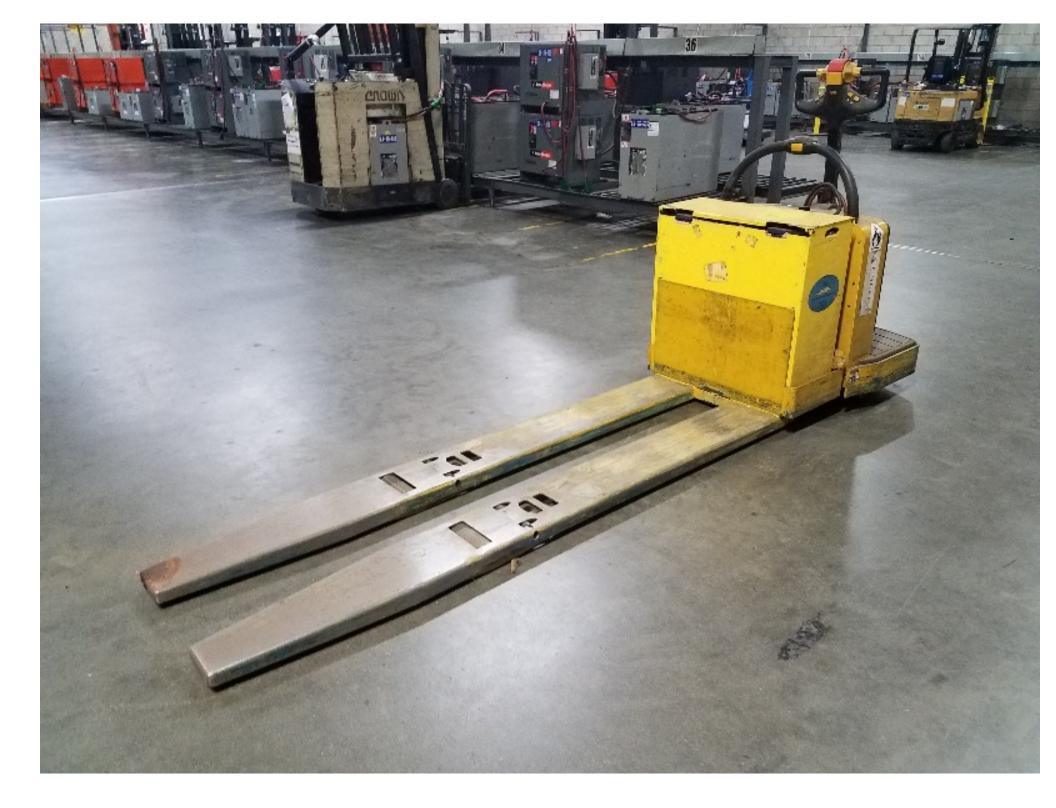

## **CONDITION REPORT - ELECTRIC**

| Manufacturer                                          | Model          | Year | Serial Number             |                |  |
|-------------------------------------------------------|----------------|------|---------------------------|----------------|--|
| YALE MANUFACTURER                                     | MPE080-VG      | 2010 | B890N02783H               |                |  |
|                                                       |                | 2010 | 2000.027.0011             |                |  |
| Mast                                                  | N/A            |      | Hours                     | 1431           |  |
| Mast Height Lowered                                   |                |      | Voltage                   | 24 Volt        |  |
| Mast Height Raised                                    |                |      | Attachment                | None           |  |
| Hydraulic Control Valve                               |                |      | Directional Control       | Lever          |  |
| Capacity                                              |                |      | Tires                     | Cushion        |  |
|                                                       |                |      |                           |                |  |
| Mast Condition                                        |                |      | Steering Pump Condition   | Not applicable |  |
| Mast Comments                                         |                |      | Steering Pump Comments    |                |  |
| Lift Cylinder Condition                               |                |      | Hydraulic Pump Condition  |                |  |
| Lift Cylinder Comments                                |                |      | Hydraulic Pump Comments   |                |  |
| Tilt Cylinder Condition                               | Not applicable |      | Hydraulic Motor Condition |                |  |
| Tilt Cylinder Comments                                |                |      | Hydraulic Motor Comments  |                |  |
| Carriage Condition                                    |                |      | Control System Condition  |                |  |
| Carriage Comments                                     |                |      | Control System Comments   |                |  |
| Load Backrest Condition                               |                |      |                           |                |  |
| Load Backrest Comments                                |                |      | Drive Motor Condition     |                |  |
| Forks Condition                                       |                |      | Drive Motor Comments      |                |  |
| Forks Comments                                        |                |      | Differential Condition    |                |  |
|                                                       |                |      | Differential Comments     |                |  |
| Overhead Guard Condition                              | Not applicable |      | Drive Tires % Remaining   | 30             |  |
| Overhead Guard Comments                               |                |      | Drive Tires Condition     |                |  |
|                                                       |                |      | Steer Tires % Remaining   |                |  |
| Seat Condition                                        | Not applicable |      | Steer Tires Condition     | Not applicable |  |
| Seat Comments                                         |                |      | Steer Axle Condition      | Not applicable |  |
|                                                       |                |      | Steer Axle Comments       |                |  |
| General Appearance Condition                          | Poor           |      | Brakes Condition          |                |  |
| General Appearance Comments                           |                |      | Brakes Comments           |                |  |
|                                                       |                |      |                           |                |  |
| General Comments                                      |                |      | Battery Present           | Yes            |  |
| Pivot rod has play. Right side caster wheel is broken |                |      | Charger Present           | Yes            |  |
|                                                       |                |      |                           |                |  |
|                                                       |                |      | Electrical Condition      |                |  |
|                                                       |                |      | Electrical Comments       |                |  |
|                                                       |                |      |                           |                |  |
|                                                       |                |      |                           |                |  |
|                                                       |                |      |                           |                |  |
|                                                       |                |      |                           |                |  |
|                                                       |                |      |                           |                |  |
|                                                       |                |      |                           |                |  |
|                                                       |                |      |                           |                |  |
|                                                       |                |      |                           |                |  |
|                                                       |                |      |                           |                |  |