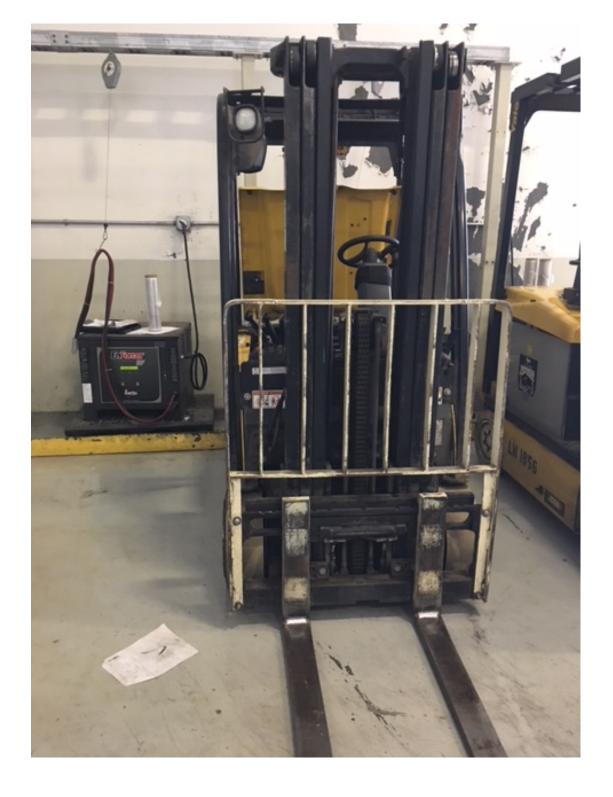

## **CONDITION REPORT - ELECTRIC**

| Manufacturer                 | Model       | Year | Serial Number             |                        |
|------------------------------|-------------|------|---------------------------|------------------------|
| YALE MANUFACTURER            | ERP035VT    | 2013 | G807N05670L               |                        |
|                              |             |      |                           |                        |
| Mast                         |             |      | Hours                     | 8344                   |
| Mast Height Lowered          |             |      | Voltage                   |                        |
| Mast Height Raised           |             |      | Attachment                |                        |
| Hydraulic Control Valve      |             |      | Directional Control       |                        |
| Capacity                     |             |      | Tires                     |                        |
| - Capacity                   |             |      |                           |                        |
| Mast Condition               |             |      | Steering Pump Condition   |                        |
| Mast Comments                |             |      | Steering Pump Comments    |                        |
| Lift Cylinder Condition      |             |      | Hydraulic Pump Condition  |                        |
| Lift Cylinder Comments       |             |      | Hydraulic Pump Comments   |                        |
| Tilt Cylinder Condition      |             |      | Hydraulic Motor Condition |                        |
| Tilt Cylinder Comments       |             |      | Hydraulic Motor Comments  |                        |
| Carriage Condition           |             |      | Control System Condition  |                        |
| Carriage Comments            |             |      | Control System Comments   |                        |
| Load Backrest Condition      |             |      | Control Cyclom Commonto   |                        |
| Load Backrest Comments       |             |      | Drive Motor Condition     |                        |
| Forks Condition              |             |      | Drive Motor Comments      |                        |
| Forks Comments               |             |      | Differential Condition    |                        |
| TORS COMMENTS                |             |      | Differential Comments     |                        |
| Overhead Guard Condition     |             |      |                           |                        |
|                              |             |      | Drive Tires % Remaining   |                        |
| Overhead Guard Comments      |             |      | Drive Tires Condition     |                        |
| 0 10 10                      |             |      | Steer Tires % Remaining   |                        |
| Seat Condition               |             |      | Steer Tires Condition     |                        |
| Seat Comments                |             |      | Steer Axle Condition      |                        |
|                              |             |      | Steer Axle Comments       |                        |
| General Appearance Condition |             |      | Brakes Condition          |                        |
| General Appearance Comments  |             |      | Brakes Comments           |                        |
| 0                            |             |      | Detter Decemb             |                        |
| General Comments             |             |      | Battery Present           |                        |
|                              |             |      | Charger Present           |                        |
|                              |             |      | Flooring Condition        |                        |
|                              |             |      | Electrical Condition      |                        |
|                              |             |      | Electrical Comments       |                        |
|                              |             |      |                           |                        |
|                              |             |      |                           |                        |
|                              |             |      |                           |                        |
|                              |             |      |                           |                        |
|                              |             |      |                           |                        |
|                              |             |      |                           |                        |
|                              |             |      |                           |                        |
|                              |             |      |                           |                        |
|                              |             |      |                           | 10/00/00/00            |
| Inspector Company Name       | Wondy Davis |      | Inspection Date           | 10/22/2018 11:31:12 AM |