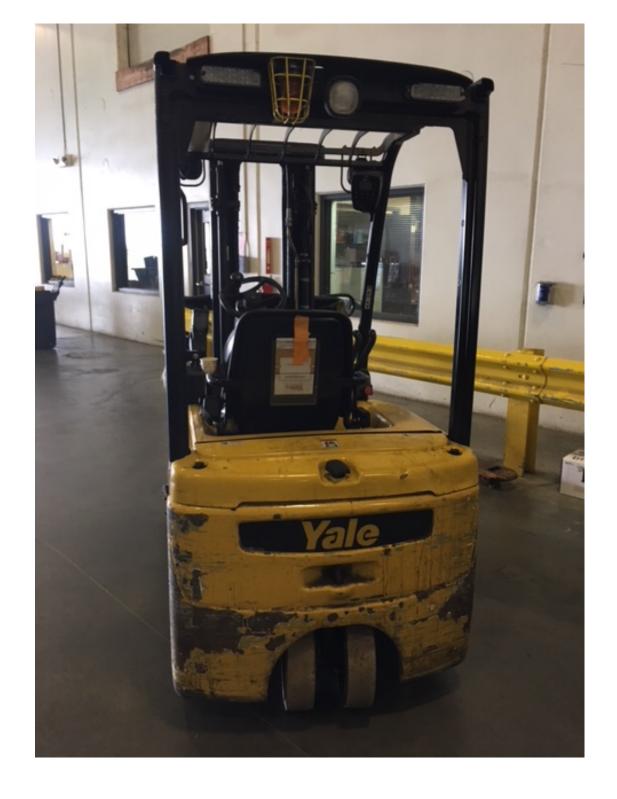

## **CONDITION REPORT - ELECTRIC**

| Manufacturer                 | Model       | Year | Serial Number             |                        |
|------------------------------|-------------|------|---------------------------|------------------------|
| YALE MANUFACTURER            | ERP035VT    | 2013 | G807N05670L               |                        |
|                              |             |      |                           |                        |
| Mast                         |             |      | Hours                     | 8344                   |
| Mast Height Lowered          |             |      | Voltage                   |                        |
| Mast Height Raised           |             |      | Attachment                |                        |
| Hydraulic Control Valve      |             |      | Directional Control       |                        |
| Capacity                     |             |      | Tires                     |                        |
| - Capacity                   |             |      |                           |                        |
| Mast Condition               |             |      | Steering Pump Condition   |                        |
| Mast Comments                |             |      | Steering Pump Comments    |                        |
| Lift Cylinder Condition      |             |      | Hydraulic Pump Condition  |                        |
| Lift Cylinder Comments       |             |      | Hydraulic Pump Comments   |                        |
| Tilt Cylinder Condition      |             |      | Hydraulic Motor Condition |                        |
| Tilt Cylinder Comments       |             |      | Hydraulic Motor Comments  |                        |
| Carriage Condition           |             |      | Control System Condition  |                        |
| Carriage Comments            |             |      | Control System Comments   |                        |
| Load Backrest Condition      |             |      | Control Cyclom Commonto   |                        |
| Load Backrest Comments       |             |      | Drive Motor Condition     |                        |
| Forks Condition              |             |      | Drive Motor Comments      |                        |
| Forks Comments               |             |      | Differential Condition    |                        |
| TORS COMMENTS                |             |      | Differential Comments     |                        |
| Overhead Guard Condition     |             |      |                           |                        |
|                              |             |      | Drive Tires % Remaining   |                        |
| Overhead Guard Comments      |             |      | Drive Tires Condition     |                        |
| 0 10 10                      |             |      | Steer Tires % Remaining   |                        |
| Seat Condition               |             |      | Steer Tires Condition     |                        |
| Seat Comments                |             |      | Steer Axle Condition      |                        |
|                              |             |      | Steer Axle Comments       |                        |
| General Appearance Condition |             |      | Brakes Condition          |                        |
| General Appearance Comments  |             |      | Brakes Comments           |                        |
| 0                            |             |      | Detter Decemb             |                        |
| General Comments             |             |      | Battery Present           |                        |
|                              |             |      | Charger Present           |                        |
|                              |             |      | Flooring Condition        |                        |
|                              |             |      | Electrical Condition      |                        |
|                              |             |      | Electrical Comments       |                        |
|                              |             |      |                           |                        |
|                              |             |      |                           |                        |
|                              |             |      |                           |                        |
|                              |             |      |                           |                        |
|                              |             |      |                           |                        |
|                              |             |      |                           |                        |
|                              |             |      |                           |                        |
|                              |             |      |                           |                        |
|                              |             |      |                           | 10/00/00/00            |
| Inspector Company Name       | Wondy Davis |      | Inspection Date           | 10/22/2018 11:31:12 AM |