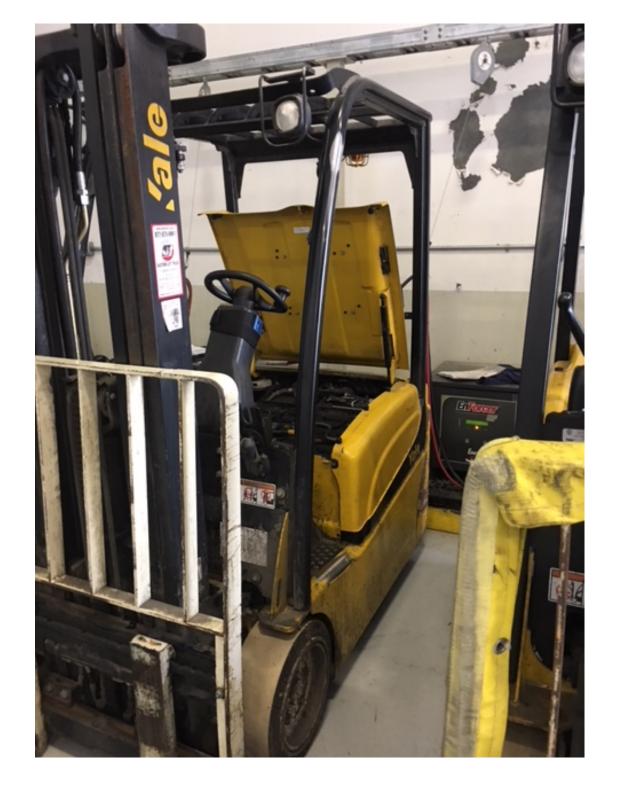

## **CONDITION REPORT - ELECTRIC**

| Manufacturer                 | Model       | Year | Serial Number             |                        |
|------------------------------|-------------|------|---------------------------|------------------------|
| YALE MANUFACTURER            | ERP035VT    | 2013 | G807N05670L               |                        |
|                              |             |      |                           |                        |
| Mast                         |             |      | Hours                     | 8344                   |
| Mast Height Lowered          |             |      | Voltage                   |                        |
| Mast Height Raised           |             |      | Attachment                |                        |
| Hydraulic Control Valve      |             |      | Directional Control       |                        |
| Capacity                     |             |      | Tires                     |                        |
| - Capacity                   |             |      |                           |                        |
| Mast Condition               |             |      | Steering Pump Condition   |                        |
| Mast Comments                |             |      | Steering Pump Comments    |                        |
| Lift Cylinder Condition      |             |      | Hydraulic Pump Condition  |                        |
| Lift Cylinder Comments       |             |      | Hydraulic Pump Comments   |                        |
| Tilt Cylinder Condition      |             |      | Hydraulic Motor Condition |                        |
| Tilt Cylinder Comments       |             |      | Hydraulic Motor Comments  |                        |
| Carriage Condition           |             |      | Control System Condition  |                        |
| Carriage Comments            |             |      | Control System Comments   |                        |
| Load Backrest Condition      |             |      | Control Cyclom Commonto   |                        |
| Load Backrest Comments       |             |      | Drive Motor Condition     |                        |
| Forks Condition              |             |      | Drive Motor Comments      |                        |
| Forks Comments               |             |      | Differential Condition    |                        |
| TORS COMMENTS                |             |      | Differential Comments     |                        |
| Overhead Guard Condition     |             |      |                           |                        |
|                              |             |      | Drive Tires % Remaining   |                        |
| Overhead Guard Comments      |             |      | Drive Tires Condition     |                        |
| 0 10 10                      |             |      | Steer Tires % Remaining   |                        |
| Seat Condition               |             |      | Steer Tires Condition     |                        |
| Seat Comments                |             |      | Steer Axle Condition      |                        |
|                              |             |      | Steer Axle Comments       |                        |
| General Appearance Condition |             |      | Brakes Condition          |                        |
| General Appearance Comments  |             |      | Brakes Comments           |                        |
| 0                            |             |      | Detter Decemb             |                        |
| General Comments             |             |      | Battery Present           |                        |
|                              |             |      | Charger Present           |                        |
|                              |             |      | Flooring Condition        |                        |
|                              |             |      | Electrical Condition      |                        |
|                              |             |      | Electrical Comments       |                        |
|                              |             |      |                           |                        |
|                              |             |      |                           |                        |
|                              |             |      |                           |                        |
|                              |             |      |                           |                        |
|                              |             |      |                           |                        |
|                              |             |      |                           |                        |
|                              |             |      |                           |                        |
|                              |             |      |                           |                        |
|                              |             |      |                           | 10/00/00/00            |
| Inspector Company Name       | Wondy Davis |      | Inspection Date           | 10/22/2018 11:31:12 AM |