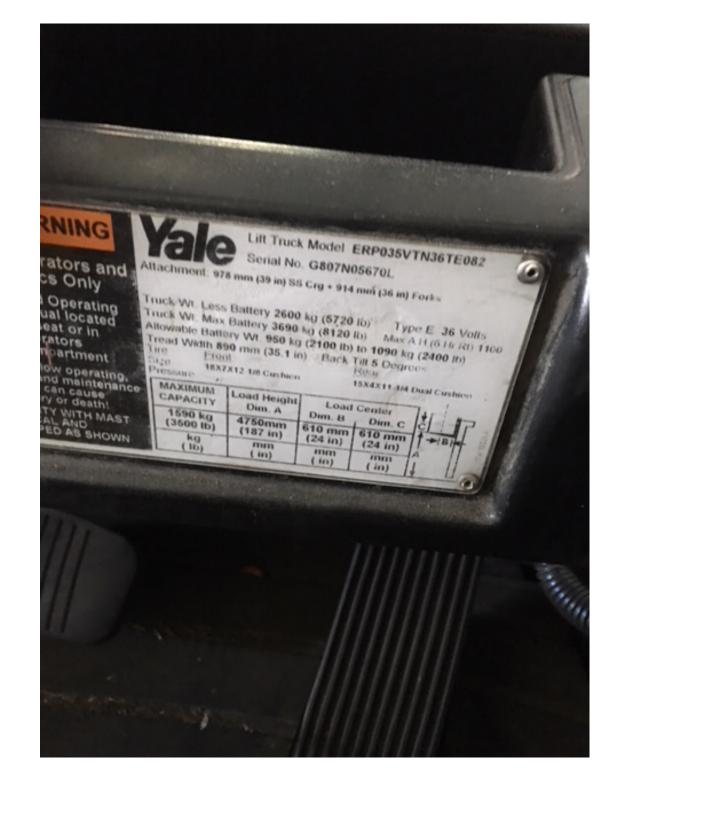

## **CONDITION REPORT - ELECTRIC**

| Manufacturer                 | Model       | Year | Serial Number             |                        |
|------------------------------|-------------|------|---------------------------|------------------------|
| YALE MANUFACTURER            | ERP035VT    | 2013 | G807N05670L               |                        |
|                              |             |      |                           |                        |
| Mast                         |             |      | Hours                     | 8344                   |
| Mast Height Lowered          |             |      | Voltage                   |                        |
| Mast Height Raised           |             |      | Attachment                |                        |
| Hydraulic Control Valve      |             |      | Directional Control       |                        |
| Capacity                     |             |      | Tires                     |                        |
| - Capacity                   |             |      |                           |                        |
| Mast Condition               |             |      | Steering Pump Condition   |                        |
| Mast Comments                |             |      | Steering Pump Comments    |                        |
| Lift Cylinder Condition      |             |      | Hydraulic Pump Condition  |                        |
| Lift Cylinder Comments       |             |      | Hydraulic Pump Comments   |                        |
| Tilt Cylinder Condition      |             |      | Hydraulic Motor Condition |                        |
| Tilt Cylinder Comments       |             |      | Hydraulic Motor Comments  |                        |
| Carriage Condition           |             |      | Control System Condition  |                        |
| Carriage Comments            |             |      | Control System Comments   |                        |
| Load Backrest Condition      |             |      | Control Cyclom Commonto   |                        |
| Load Backrest Comments       |             |      | Drive Motor Condition     |                        |
| Forks Condition              |             |      | Drive Motor Comments      |                        |
| Forks Comments               |             |      | Differential Condition    |                        |
| TORS COMMENTS                |             |      | Differential Comments     |                        |
| Overhead Guard Condition     |             |      |                           |                        |
|                              |             |      | Drive Tires % Remaining   |                        |
| Overhead Guard Comments      |             |      | Drive Tires Condition     |                        |
| 0 10 10                      |             |      | Steer Tires % Remaining   |                        |
| Seat Condition               |             |      | Steer Tires Condition     |                        |
| Seat Comments                |             |      | Steer Axle Condition      |                        |
|                              |             |      | Steer Axle Comments       |                        |
| General Appearance Condition |             |      | Brakes Condition          |                        |
| General Appearance Comments  |             |      | Brakes Comments           |                        |
| 0                            |             |      | Detter Decemb             |                        |
| General Comments             |             |      | Battery Present           |                        |
|                              |             |      | Charger Present           |                        |
|                              |             |      | Flooring Condition        |                        |
|                              |             |      | Electrical Condition      |                        |
|                              |             |      | Electrical Comments       |                        |
|                              |             |      |                           |                        |
|                              |             |      |                           |                        |
|                              |             |      |                           |                        |
|                              |             |      |                           |                        |
|                              |             |      |                           |                        |
|                              |             |      |                           |                        |
|                              |             |      |                           |                        |
|                              |             |      |                           |                        |
|                              |             |      |                           | 10/00/00/00            |
| Inspector Company Name       | Wondy Davis |      | Inspection Date           | 10/22/2018 11:31:12 AM |